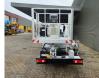

## Multitel MX 210 Nissan Cabstar 35.13 NT400

## Beschrijving

BPM: De getoonde prijs is exclusief BPM

Nissan Cabstar 35.13 NT400.

Year: 2017. Milage: 17.094 km. Manual gearbox 6 gears. Weight: 3340 kg. Max weight: 3500 kg. Axle load: 1: 1750 kg. 2: 2200 kg. Euro 6 Ad Blue. 3 Persons. Radio CD. Electrical operated windows. Wheelbase: 2850 mm. Tyres: 195/70R15 90%. Multitel MX 210. Year: 2017. Hours: 2821. Max capacity basket: 200 kg / 2 persons + 40 kg. Max lateral force: 400 N. Max wind speed: 12.5 m/s. Max permitted tilt: 1 degree. 4 point outriggers. Rotated basket. Electrical function in basket. Max working height: 21.3 meter. Max outreach: - Legs out: 8.75 meter. - Legs in: 7.05 meter.