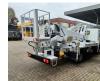

## Multitel MX 210 Nissan Cabstar 35.13 NT400

## Beschrijving

BPM: De getoonde prijs is exclusief BPM

Nissan Cabstar 35.13 NT400.

Year: 2017. Milage: 17.094 km. Manual gearbox 6 gears. Weight: 3340 kg. Max weight: 3500 kg. Axle load: 1: 1750 kg. 2: 2200 kg. Euro 6 Ad Blue. 3 Persons. Radio CD. Electrical operated windows. Wheelbase: 2850 mm. Tyres: 195/70R15 90%. Multitel MX 210. Year: 2017. Hours: 2821. Max capacity basket: 200 kg / 2 persons + 40 kg. Max lateral force: 400 N. Max wind speed: 12.5 m/s. Max permitted tilt: 1 degree. 4 point outriggers. Rotated basket. Electrical function in basket. Max working height: 21.3 meter. Max outreach: - Legs out: 8.75 meter. - Legs in: 7.05 meter.