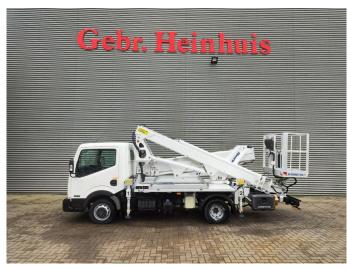

## Multitel MX 210 Nissan Cabstar 35.13 NT400

## Beschrijving

BPM: De getoonde prijs is exclusief BPM

Nissan Cabstar 35.13 NT400.

Year: 2017. Milage: 17.094 km. Manual gearbox 6 gears. Weight: 3340 kg. Max weight: 3500 kg. Axle load: 1: 1750 kg. 2: 2200 kg. Euro 6 Ad Blue. 3 Persons. Radio CD. Electrical operated windows. Wheelbase: 2850 mm. Tyres: 195/70R15 90%. Multitel MX 210. Year: 2017. Hours: 2821. Max capacity basket: 200 kg / 2 persons + 40 kg. Max lateral force: 400 N. Max wind speed: 12.5 m/s. Max permitted tilt: 1 degree. 4 point outriggers. Rotated basket. Electrical function in basket. Max working height: 21.3 meter. Max outreach: - Legs out: 8.75 meter. - Legs in: 7.05 meter.