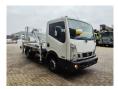

## Multitel MX 210 Nissan Cabstar 35.13 NT400

## Beschrijving

BPM: De getoonde prijs is exclusief BPM

Nissan Cabstar 35.13 NT400.

Year: 2017. Milage: 17.094 km. Manual gearbox 6 gears. Weight: 3340 kg. Max weight: 3500 kg. Axle load: 1: 1750 kg. 2: 2200 kg. Euro 6 Ad Blue. 3 Persons. Radio CD. Electrical operated windows. Wheelbase: 2850 mm. Tyres: 195/70R15 90%. Multitel MX 210. Year: 2017. Hours: 2821. Max capacity basket: 200 kg / 2 persons + 40 kg. Max lateral force: 400 N. Max wind speed: 12.5 m/s. Max permitted tilt: 1 degree. 4 point outriggers. Rotated basket. Electrical function in basket. Max working height: 21.3 meter. Max outreach: - Legs out: 8.75 meter. - Legs in: 7.05 meter.