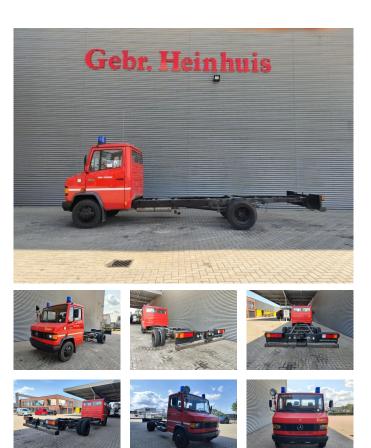

## Mercedes-Benz 811 D EX Feuerwehr Only 10.000 KM Like New!

## Beschrijving

BPM: De getoonde prijs is exclusief BPM

Mercedes Benz 811 D.

Year: 1990. Milage: Only 10.873 km!! Manual gearbox 5 gears. Max weight: 7490 kg. Axle load: 1: 2500 kg. 2: 5600 kg. 3 Persons. Wheelbase: 4200 mm. Tyres: 8.5R17,5 80%.