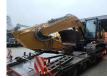

# Caterpillar 320 FL

## Beschrijving

Caterpillar 320 FL.

Year: 2017. Hours: 9748. Weight: 21.400 kg. CE Machine. 122 KW. Hydr. quick hitch. 3th and 4th hydr. function. Pads: 600 mm. UC: 60%. Sprockets: 50%. Airconditioning. Camera. 1 Bucket with teeth.