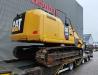

# Caterpillar 320 FL

## Beschrijving

Caterpillar 320 FL.

Year: 2017. Hours: 9748. Weight: 21.400 kg. CE Machine. 122 KW. Hydr. quick hitch. 3th and 4th hydr. function. Pads: 600 mm. UC: 60%. Sprockets: 50%. Airconditioning. Camera. 1 Bucket with teeth.