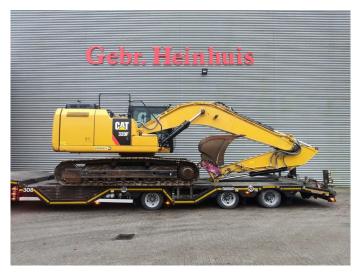

# Caterpillar 320 FL

## Beschrijving

Caterpillar 320 FL.

Year: 2017. Hours: 9748. Weight: 21.400 kg. CE Machine. 122 KW. Hydr. quick hitch. 3th and 4th hydr. function. Pads: 600 mm. UC: 60%. Sprockets: 50%. Airconditioning. Camera. 1 Bucket with teeth.