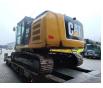

# Caterpillar 320 FL

## Beschrijving

Caterpillar 320 FL.

Year: 2017. Hours: 9748. Weight: 21.400 kg. CE Machine. 122 KW. Hydr. quick hitch. 3th and 4th hydr. function. Pads: 600 mm. UC: 60%. Sprockets: 50%. Airconditioning. Camera. 1 Bucket with teeth.