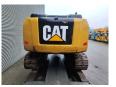

# Caterpillar 320 FL

## Beschrijving

Caterpillar 320 FL.

Year: 2017. Hours: 9748. Weight: 21.400 kg. CE Machine. 122 KW. Hydr. quick hitch. 3th and 4th hydr. function. Pads: 600 mm. UC: 60%. Sprockets: 50%. Airconditioning. Camera. 1 Bucket with teeth.