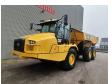

## Caterpillar 730 6x6 German KFZ Brief!

## **Beschrijving**

Caterpillar 730 6x6.

Year: 2018. Hours: 2197. Weight: 23.900 kg. CE machine. 276 KW.

Central greasing system.

Bodyheating.
Tailgate.
2 persons.
Camera.
Airconditioning.
Tyres: 23.5R25 80%.