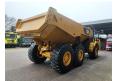

## **Beschrijving**

Caterpillar 730 6x6.

Year: 2018. Hours: 2197. Weight: 23.900 kg. CE machine. 276 KW.

Central greasing system.

Bodyheating.
Tailgate.
2 persons.
Camera.
Airconditioning.
Tyres: 23.5R25 80%.