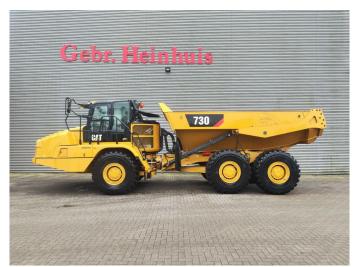

## Caterpillar 730 6x6 German KFZ Brief!

## **Beschrijving**

Caterpillar 730 6x6.

Year: 2018. Hours: 2197. Weight: 23.900 kg. CE machine. 276 KW.

Central greasing system.

Bodyheating.
Tailgate.
2 persons.
Camera.
Airconditioning.
Tyres: 23.5R25 80%.