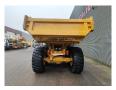

## **Beschrijving**

Caterpillar 730 6x6.

Year: 2018. Hours: 2197. Weight: 23.900 kg. CE machine. 276 KW.

Central greasing system.

Bodyheating.
Tailgate.
2 persons.
Camera.
Airconditioning.
Tyres: 23.5R25 80%.