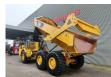

## Caterpillar 730 6x6 German KFZ Brief!

## **Beschrijving**

Caterpillar 730 6x6.

Year: 2018. Hours: 2197. Weight: 23.900 kg. CE machine. 276 KW.

Central greasing system.

Bodyheating.
Tailgate.
2 persons.
Camera.
Airconditioning.
Tyres: 23.5R25 80%.