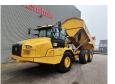

## Caterpillar 730 6x6 German KFZ Brief!

## **Beschrijving**

Caterpillar 730 6x6.

Year: 2018. Hours: 2197. Weight: 23.900 kg. CE machine. 276 KW.

Central greasing system.

Bodyheating.
Tailgate.
2 persons.
Camera.
Airconditioning.
Tyres: 23.5R25 80%.