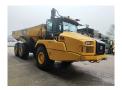

## **Beschrijving**

Caterpillar 730 6x6.

Year: 2018. Hours: 2197. Weight: 23.900 kg. CE machine. 276 KW.

Central greasing system.

Bodyheating.
Tailgate.
2 persons.
Camera.
Airconditioning.
Tyres: 23.5R25 80%.