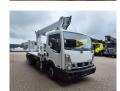

## Nissan Cabstar 35.12 NT400 Multitel MJ201

## Beschrijving

BPM: De getoonde prijs is exclusief BPM

Nissan Cabstar 35.12 NT400.

Year: 2014.

Milage: 62.859 km. Manual gearbox. Max weight: 3500 kg.

Axle load: 1: 1750 kg. 2: 2200 kg. 3 persons. Radio CD.

Electrical operated windows. Tyres: 195/70R15 80%.

Multitel MJ 201. Year: 2014. Hours: 5939.

Max capacity basket: 225 kg / 2 persons + 65 kg.

Max wind speed: 12,5 m/s.

Max permitted tilt: 1 degree.

Max lateral force: 400 N.

Max working height: 20.1 meter.

Max outreach: Legs out: 8.8 meter. Legs in: 6.35 meter. 4 point outriggers. Rotated basket.

Electrical function in basket.

4 Pieces available!

ID NR: 121.

The General Terms and Conditions of Heinhuis are applicable to all adverts, offers and quotations by Heinhuis, all agreements entered into by Heinhuis and the negotiations preceding them. By any form of response you accept the applicability of the General Terms and Conditions of Heinhuis and you declare that you have taken note of these General Terms and Conditions. Our prices are export netto prices.