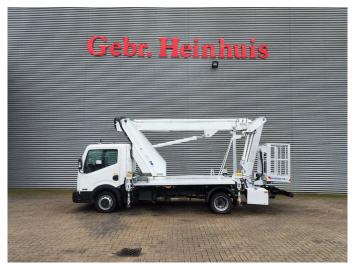

## Nissan Cabstar 35.12 NT400 Multitel MJ201

## Beschrijving

BPM: De getoonde prijs is exclusief BPM

Nissan Cabstar 35.12 NT400.

Year: 2014.

Milage: 62.859 km. Manual gearbox. Max weight: 3500 kg.

Axle load: 1: 1750 kg. 2: 2200 kg. 3 persons. Radio CD.

Electrical operated windows. Tyres: 195/70R15 80%.

Multitel MJ 201. Year: 2014. Hours: 5939.

Max capacity basket: 225 kg / 2 persons + 65 kg.

Max wind speed: 12,5 m/s.

Max permitted tilt: 1 degree.

Max lateral force: 400 N.

Max working height: 20.1 meter.

Max outreach: Legs out: 8.8 meter. Legs in: 6.35 meter. 4 point outriggers. Rotated basket.

Electrical function in basket.

4 Pieces available!

ID NR: 121.

The General Terms and Conditions of Heinhuis are applicable to all adverts, offers and quotations by Heinhuis, all agreements entered into by Heinhuis and the negotiations preceding them. By any form of response you accept the applicability of the General Terms and Conditions of Heinhuis and you declare that you have taken note of these General Terms and Conditions. Our prices are export netto prices.