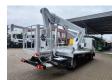

## Nissan Cabstar 35.12 NT400 Multitel MJ201

## Beschrijving

BPM: De getoonde prijs is exclusief BPM

Nissan Cabstar 35.12 NT400.

Year: 2014.

Milage: 62.859 km. Manual gearbox. Max weight: 3500 kg.

Axle load: 1: 1750 kg. 2: 2200 kg. 3 persons. Radio CD.

Electrical operated windows. Tyres: 195/70R15 80%.

Multitel MJ 201. Year: 2014. Hours: 5939.

Max capacity basket: 225 kg / 2 persons + 65 kg.

Max wind speed: 12,5 m/s.

Max permitted tilt: 1 degree.

Max lateral force: 400 N.

Max working height: 20.1 meter.

Max outreach: Legs out: 8.8 meter. Legs in: 6.35 meter. 4 point outriggers. Rotated basket.

Electrical function in basket.

4 Pieces available!

ID NR: 121.

The General Terms and Conditions of Heinhuis are applicable to all adverts, offers and quotations by Heinhuis, all agreements entered into by Heinhuis and the negotiations preceding them. By any form of response you accept the applicability of the General Terms and Conditions of Heinhuis and you declare that you have taken note of these General Terms and Conditions. Our prices are export netto prices.