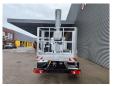

## Nissan Cabstar 35.12 NT400 Multitel MJ201

## Beschrijving

BPM: De getoonde prijs is exclusief BPM

Nissan Cabstar 35.12 NT400.

Year: 2014.

Milage: 62.859 km. Manual gearbox. Max weight: 3500 kg.

Axle load: 1: 1750 kg. 2: 2200 kg. 3 persons. Radio CD.

Electrical operated windows. Tyres: 195/70R15 80%.

Multitel MJ 201. Year: 2014. Hours: 5939.

Max capacity basket: 225 kg / 2 persons + 65 kg.

Max wind speed: 12,5 m/s.

Max permitted tilt: 1 degree.

Max lateral force: 400 N.

Max working height: 20.1 meter.

Max outreach: Legs out: 8.8 meter. Legs in: 6.35 meter. 4 point outriggers. Rotated basket.

Electrical function in basket.

4 Pieces available!

ID NR: 121.

The General Terms and Conditions of Heinhuis are applicable to all adverts, offers and quotations by Heinhuis, all agreements entered into by Heinhuis and the negotiations preceding them. By any form of response you accept the applicability of the General Terms and Conditions of Heinhuis and you declare that you have taken note of these General Terms and Conditions. Our prices are export netto prices.