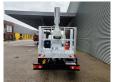

## Nissan Cabstar 35.12 NT400 Multitel MJ201

## Beschrijving

BPM: De getoonde prijs is exclusief BPM

Nissan Cabstar 35.12 NT400.

Year: 2014.

Milage: 45.792 km. Manual gearbox. Max weight: 3500 kg.

Axle load: 1: 1750 kg. 2: 2200 kg. 3 persons. Radio CD.

Electrical operated windows. Tyres: 195/70R15 70%.

Multitel MJ 201. Year: 2014. Hours: 4987.

Max capacity basket: 225 kg / 2 persons + 65 kg.

Max wind speed: 12,5 m/s.
Max permitted tilt: 1 degree.
Max lateral force: 400 N.
Max working height: 20.1 meter.

Max outreach: Legs out: 8.8 meter. Legs in: 6.35 meter. 4 point outriggers. Rotated basket.

Electrical function in basket.

4 Pieces available!

ID NR: 124.

The General Terms and Conditions of Heinhuis are applicable to all adverts, offers and quotations by Heinhuis, all agreements entered into by Heinhuis and the negotiations preceding them. By any form of response you accept the applicability of the General Terms and Conditions of Heinhuis and you declare that you have taken note of these General Terms and Conditions. Our prices are export netto prices.