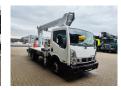

## Nissan Cabstar 35.12 NT400 Multitel MJ201

## Beschrijving

BPM: De getoonde prijs is exclusief BPM

Nissan Cabstar 35.12 NT400.

Year: 2014.

Milage: 45.792 km. Manual gearbox. Max weight: 3500 kg.

Axle load: 1: 1750 kg. 2: 2200 kg. 3 persons. Radio CD.

Electrical operated windows. Tyres: 195/70R15 70%.

Multitel MJ 201. Year: 2014. Hours: 4987.

Max capacity basket: 225 kg / 2 persons + 65 kg.

Max wind speed: 12,5 m/s.
Max permitted tilt: 1 degree.
Max lateral force: 400 N.
Max working height: 20.1 meter.

Max outreach: Legs out: 8.8 meter. Legs in: 6.35 meter. 4 point outriggers. Rotated basket.

Electrical function in basket.

4 Pieces available!

ID NR: 124.

The General Terms and Conditions of Heinhuis are applicable to all adverts, offers and quotations by Heinhuis, all agreements entered into by Heinhuis and the negotiations preceding them. By any form of response you accept the applicability of the General Terms and Conditions of Heinhuis and you declare that you have taken note of these General Terms and Conditions. Our prices are export netto prices.