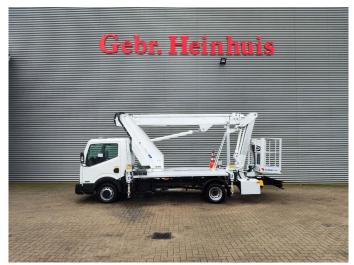

## Nissan Cabstar 35.12 NT400 Multitel MJ201

## Beschrijving

BPM: De getoonde prijs is exclusief BPM

Nissan Cabstar 35.12 NT400.

Year: 2014.

Milage: 45.792 km. Manual gearbox. Max weight: 3500 kg.

Axle load: 1: 1750 kg. 2: 2200 kg. 3 persons. Radio CD.

Electrical operated windows. Tyres: 195/70R15 70%.

Multitel MJ 201. Year: 2014. Hours: 4987.

Max capacity basket: 225 kg / 2 persons + 65 kg.

Max wind speed: 12,5 m/s.
Max permitted tilt: 1 degree.
Max lateral force: 400 N.
Max working height: 20.1 meter.

Max outreach: Legs out: 8.8 meter. Legs in: 6.35 meter. 4 point outriggers. Rotated basket.

Electrical function in basket.

4 Pieces available!

ID NR: 124.

The General Terms and Conditions of Heinhuis are applicable to all adverts, offers and quotations by Heinhuis, all agreements entered into by Heinhuis and the negotiations preceding them. By any form of response you accept the applicability of the General Terms and Conditions of Heinhuis and you declare that you have taken note of these General Terms and Conditions. Our prices are export netto prices.