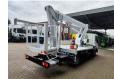

## Nissan Cabstar 35.12 NT400 Multitel MJ201

## Beschrijving

BPM: De getoonde prijs is exclusief BPM

Nissan Cabstar 35.12 NT400.

Year: 2014.

Milage: 45.792 km. Manual gearbox. Max weight: 3500 kg.

Axle load: 1: 1750 kg. 2: 2200 kg. 3 persons. Radio CD.

Electrical operated windows. Tyres: 195/70R15 70%.

Multitel MJ 201. Year: 2014. Hours: 4987.

Max capacity basket: 225 kg / 2 persons + 65 kg.

Max wind speed: 12,5 m/s.
Max permitted tilt: 1 degree.
Max lateral force: 400 N.
Max working height: 20.1 meter.

Max outreach: Legs out: 8.8 meter. Legs in: 6.35 meter. 4 point outriggers. Rotated basket.

Electrical function in basket.

4 Pieces available!

ID NR: 124.

The General Terms and Conditions of Heinhuis are applicable to all adverts, offers and quotations by Heinhuis, all agreements entered into by Heinhuis and the negotiations preceding them. By any form of response you accept the applicability of the General Terms and Conditions of Heinhuis and you declare that you have taken note of these General Terms and Conditions. Our prices are export netto prices.