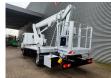

## Nissan Cabstar 35.12 NT400 Multitel MJ201

## Beschrijving

BPM: De getoonde prijs is exclusief BPM

Nissan Cabstar 35.12 NT400.

Year: 2014.

Milage: 45.792 km. Manual gearbox. Max weight: 3500 kg.

Axle load: 1: 1750 kg. 2: 2200 kg. 3 persons. Radio CD.

Electrical operated windows. Tyres: 195/70R15 70%.

Multitel MJ 201. Year: 2014. Hours: 4987.

Max capacity basket: 225 kg / 2 persons + 65 kg.

Max wind speed: 12,5 m/s.
Max permitted tilt: 1 degree.
Max lateral force: 400 N.
Max working height: 20.1 meter.

Max outreach: Legs out: 8.8 meter. Legs in: 6.35 meter. 4 point outriggers. Rotated basket.

Electrical function in basket.

4 Pieces available!

ID NR: 124.

The General Terms and Conditions of Heinhuis are applicable to all adverts, offers and quotations by Heinhuis, all agreements entered into by Heinhuis and the negotiations preceding them. By any form of response you accept the applicability of the General Terms and Conditions of Heinhuis and you declare that you have taken note of these General Terms and Conditions. Our prices are export netto prices.