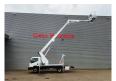

## Nissan Cabstar 35.12 NT400 Multitel MJ201

## Beschrijving

BPM: De getoonde prijs is exclusief BPM

Nissan Cabstar 35.12 NT400.

Year: 2014.

Milage: 45.792 km. Manual gearbox. Max weight: 3500 kg.

Axle load: 1: 1750 kg. 2: 2200 kg. 3 persons. Radio CD.

Electrical operated windows. Tyres: 195/70R15 70%.

Multitel MJ 201. Year: 2014. Hours: 4987.

Max capacity basket: 225 kg / 2 persons + 65 kg.

Max wind speed: 12,5 m/s.
Max permitted tilt: 1 degree.
Max lateral force: 400 N.
Max working height: 20.1 meter.

Max outreach: Legs out: 8.8 meter. Legs in: 6.35 meter. 4 point outriggers. Rotated basket.

Electrical function in basket.

4 Pieces available!

ID NR: 124.

The General Terms and Conditions of Heinhuis are applicable to all adverts, offers and quotations by Heinhuis, all agreements entered into by Heinhuis and the negotiations preceding them. By any form of response you accept the applicability of the General Terms and Conditions of Heinhuis and you declare that you have taken note of these General Terms and Conditions. Our prices are export netto prices.