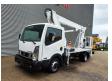

## Nissan Cabstar 35.12 NT400 Multitel MJ201

## Beschrijving

BPM: De getoonde prijs is exclusief BPM

Nissan Cabstar 35.12 NT400.

Year: 2014.

Milage: 45.792 km. Manual gearbox. Max weight: 3500 kg.

Axle load: 1: 1750 kg. 2: 2200 kg. 3 persons. Radio CD.

Electrical operated windows. Tyres: 195/70R15 70%.

Multitel MJ 201. Year: 2014. Hours: 4987.

Max capacity basket: 225 kg / 2 persons + 65 kg.

Max wind speed: 12,5 m/s.
Max permitted tilt: 1 degree.
Max lateral force: 400 N.
Max working height: 20.1 meter.

Max outreach: Legs out: 8.8 meter. Legs in: 6.35 meter. 4 point outriggers. Rotated basket.

Electrical function in basket.

4 Pieces available!

ID NR: 124.

The General Terms and Conditions of Heinhuis are applicable to all adverts, offers and quotations by Heinhuis, all agreements entered into by Heinhuis and the negotiations preceding them. By any form of response you accept the applicability of the General Terms and Conditions of Heinhuis and you declare that you have taken note of these General Terms and Conditions. Our prices are export netto prices.