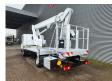

Electrical operated windows. Tyres: 195/70R15 80%.

Multitel MJ 201. Year: 2014. Hours: 5576.

Max capacity basket: 225 kg / 2 persons + 65 kg.

Max wind speed: 12,5 m/s.
Max permitted tilt: 1 degree.
Max lateral force: 400 N.
Max working height: 20.1 meter.

Max outreach: Legs out: 8.8 meter. Legs in: 6.35 meter. 4 point outriggers. Rotated basket.

Electrical function in basket.

4 Pieces available!

ID NR: 49.

The General Terms and Conditions of Heinhuis are applicable to all adverts, offers and quotations by Heinhuis, all agreements entered into by Heinhuis and the negotiations preceding them. By any form of response you accept the applicability of the General Terms and Conditions of Heinhuis and you declare that you have taken note of these General Terms and Conditions. Our prices are export netto prices.