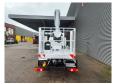

## Multitel MJ201 Nissan Cabstar 35.12 NT400

## Beschrijving

BPM: De getoonde prijs is exclusief BPM

Nissan Cabstar 35.12 NT400.

Year: 2014.

Milage: 42.598 km. Manual gearbox. Max weight: 3500 kg.

Axle load: 1: 1750 kg. 2: 2200 kg. 3 persons. Radio CD.

Electrical operated windows. Tyres: 195/70R15 80%.

Multitel MJ 201. Year: 2014. Hours: 5576.

Max capacity basket: 225 kg / 2 persons + 65 kg.

Max wind speed: 12,5 m/s.
Max permitted tilt: 1 degree.
Max lateral force: 400 N.
Max working height: 20.1 meter.

Max outreach: Legs out: 8.8 meter. Legs in: 6.35 meter. 4 point outriggers. Rotated basket.

Electrical function in basket.

4 Pieces available!

ID NR: 49.

The General Terms and Conditions of Heinhuis are applicable to all adverts, offers and quotations by Heinhuis, all agreements entered into by Heinhuis and the negotiations preceding them. By any form of response you accept the applicability of the General Terms and Conditions of Heinhuis and you declare that you have taken note of these General Terms and Conditions. Our prices are export netto prices.