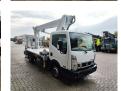

## Multitel MJ201 Nissan Cabstar 35.12 NT400

## Beschrijving

BPM: De getoonde prijs is exclusief BPM

Nissan Cabstar 35.12 NT400.

Year: 2014.

Milage: 42.598 km. Manual gearbox. Max weight: 3500 kg.

Axle load: 1: 1750 kg. 2: 2200 kg. 3 persons. Radio CD.

Electrical operated windows. Tyres: 195/70R15 80%.

Multitel MJ 201. Year: 2014. Hours: 5576.

Max capacity basket: 225 kg / 2 persons + 65 kg.

Max wind speed: 12,5 m/s.
Max permitted tilt: 1 degree.
Max lateral force: 400 N.
Max working height: 20.1 meter.

Max outreach: Legs out: 8.8 meter. Legs in: 6.35 meter. 4 point outriggers. Rotated basket.

Electrical function in basket.

4 Pieces available!

ID NR: 49.

The General Terms and Conditions of Heinhuis are applicable to all adverts, offers and quotations by Heinhuis, all agreements entered into by Heinhuis and the negotiations preceding them. By any form of response you accept the applicability of the General Terms and Conditions of Heinhuis and you declare that you have taken note of these General Terms and Conditions. Our prices are export netto prices.