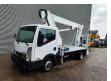

## Beschrijving

BPM: De getoonde prijs is exclusief BPM

Nissan Cabstar 35.12 NT400.

Year: 2014.

Milage: 42.598 km. Manual gearbox. Max weight: 3500 kg.

Axle load: 1: 1750 kg. 2: 2200 kg. 3 persons. Radio CD.

Electrical operated windows. Tyres: 195/70R15 80%.

Multitel MJ 201. Year: 2014. Hours: 5576.

Max capacity basket: 225 kg / 2 persons + 65 kg.

Max wind speed: 12,5 m/s.
Max permitted tilt: 1 degree.
Max lateral force: 400 N.
Max working height: 20.1 meter.