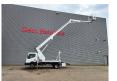

Electrical operated windows. Tyres: 195/70R15 80%.

Multitel MJ 201. Year: 2014. Hours: 5576.

Max capacity basket: 225 kg / 2 persons + 65 kg.

Max wind speed: 12,5 m/s.
Max permitted tilt: 1 degree.
Max lateral force: 400 N.
Max working height: 20.1 meter.

Max outreach: Legs out: 8.8 meter. Legs in: 6.35 meter. 4 point outriggers. Rotated basket.

Electrical function in basket.

4 Pieces available!

ID NR: 49.

The General Terms and Conditions of Heinhuis are applicable to all adverts, offers and quotations by Heinhuis, all agreements entered into by Heinhuis and the negotiations preceding them. By any form of response you accept the applicability of the General Terms and Conditions of Heinhuis and you declare that you have taken note of these General Terms and Conditions. Our prices are export netto prices.