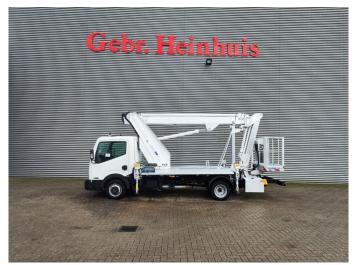

## Multitel MJ201 Nissan Cabstar 35.12 NT400

## Beschrijving

BPM: De getoonde prijs is exclusief BPM

Nissan Cabstar 35.12 NT400.

Year: 2014.

Milage: 42.598 km. Manual gearbox. Max weight: 3500 kg.

Axle load: 1: 1750 kg. 2: 2200 kg. 3 persons. Radio CD.

Electrical operated windows. Tyres: 195/70R15 80%.

Multitel MJ 201. Year: 2014. Hours: 5576.

Max capacity basket: 225 kg / 2 persons + 65 kg.

Max wind speed: 12,5 m/s.
Max permitted tilt: 1 degree.
Max lateral force: 400 N.
Max working height: 20.1 meter.

Max outreach: Legs out: 8.8 meter. Legs in: 6.35 meter. 4 point outriggers. Rotated basket.

Electrical function in basket.

4 Pieces available!

ID NR: 49.

The General Terms and Conditions of Heinhuis are applicable to all adverts, offers and quotations by Heinhuis, all agreements entered into by Heinhuis and the negotiations preceding them. By any form of response you accept the applicability of the General Terms and Conditions of Heinhuis and you declare that you have taken note of these General Terms and Conditions. Our prices are export netto prices.