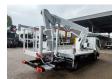

## Multitel MJ201 Nissan Cabstar 35.12 NT400

## Beschrijving

BPM: De getoonde prijs is exclusief BPM

Nissan Cabstar 35.12 NT400.

Year: 2014.

Milage: 42.598 km. Manual gearbox. Max weight: 3500 kg.

Axle load: 1: 1750 kg. 2: 2200 kg. 3 persons. Radio CD.

Electrical operated windows. Tyres: 195/70R15 80%.

Multitel MJ 201. Year: 2014. Hours: 5576.

Max capacity basket: 225 kg / 2 persons + 65 kg.

Max wind speed: 12,5 m/s.
Max permitted tilt: 1 degree.
Max lateral force: 400 N.
Max working height: 20.1 meter.

Max outreach: Legs out: 8.8 meter. Legs in: 6.35 meter. 4 point outriggers. Rotated basket.

Electrical function in basket.

4 Pieces available!

ID NR: 49.

The General Terms and Conditions of Heinhuis are applicable to all adverts, offers and quotations by Heinhuis, all agreements entered into by Heinhuis and the negotiations preceding them. By any form of response you accept the applicability of the General Terms and Conditions of Heinhuis and you declare that you have taken note of these General Terms and Conditions. Our prices are export netto prices.