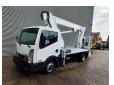

## Nissan Cabstar 35.12 NT400 Multitel MJ201

## Beschrijving

BPM: De getoonde prijs is exclusief BPM

Nissan Cabstar 35.12 NT400.

Year: 2014.

Milage: 42.598 km. Manual gearbox. Max weight: 3500 kg.

Axle load: 1: 1750 kg. 2: 2200 kg. 3 persons. Radio CD.

Electrical operated windows. Tyres: 195/70R15 80%.

Multitel MJ 201. Year: 2014. Hours: 5576.

Max capacity basket: 225 kg / 2 persons + 65 kg.

Max wind speed: 12,5 m/s.
Max permitted tilt: 1 degree.
Max lateral force: 400 N.
Max working height: 20.1 meter.

Max outreach: Legs out: 8.8 meter. Legs in: 6.35 meter. 4 point outriggers. Rotated basket.

Electrical function in basket.

4 Pieces available!

ID NR: 49.

The General Terms and Conditions of Heinhuis are applicable to all adverts, offers and quotations by Heinhuis, all agreements entered into by Heinhuis and the negotiations preceding them. By any form of response you accept the applicability of the General Terms and Conditions of Heinhuis and you declare that you have taken note of these General Terms and Conditions. Our prices are export netto prices.