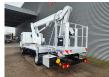

## Nissan Cabstar 35.12 NT400 Multitel MJ201

## Beschrijving

BPM: De getoonde prijs is exclusief BPM

Nissan Cabstar 35.12 NT400.

Year: 2014.

Milage: 42.598 km. Manual gearbox. Max weight: 3500 kg.

Axle load: 1: 1750 kg. 2: 2200 kg. 3 persons. Radio CD.

Electrical operated windows. Tyres: 195/70R15 80%.

Multitel MJ 201. Year: 2014. Hours: 5576.

Max capacity basket: 225 kg / 2 persons + 65 kg.

Max wind speed: 12,5 m/s.
Max permitted tilt: 1 degree.
Max lateral force: 400 N.
Max working height: 20.1 meter.

Max outreach: Legs out: 8.8 meter. Legs in: 6.35 meter. 4 point outriggers. Rotated basket.

Electrical function in basket.

4 Pieces available!

ID NR: 49.

The General Terms and Conditions of Heinhuis are applicable to all adverts, offers and quotations by Heinhuis, all agreements entered into by Heinhuis and the negotiations preceding them. By any form of response you accept the applicability of the General Terms and Conditions of Heinhuis and you declare that you have taken note of these General Terms and Conditions. Our prices are export netto prices.