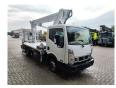

## Nissan Cabstar 35.12 NT400 Multitel MJ201

## Beschrijving

BPM: De getoonde prijs is exclusief BPM

Nissan Cabstar 35.12 NT400.

Year: 2014.

Milage: 42.598 km. Manual gearbox. Max weight: 3500 kg.

Axle load: 1: 1750 kg. 2: 2200 kg. 3 persons. Radio CD.

Electrical operated windows. Tyres: 195/70R15 80%.

Multitel MJ 201. Year: 2014. Hours: 5576.

Max capacity basket: 225 kg / 2 persons + 65 kg.

Max wind speed: 12,5 m/s.
Max permitted tilt: 1 degree.
Max lateral force: 400 N.
Max working height: 20.1 meter.

Max outreach: Legs out: 8.8 meter. Legs in: 6.35 meter. 4 point outriggers. Rotated basket.

Electrical function in basket.

4 Pieces available!

ID NR: 49.

The General Terms and Conditions of Heinhuis are applicable to all adverts, offers and quotations by Heinhuis, all agreements entered into by Heinhuis and the negotiations preceding them. By any form of response you accept the applicability of the General Terms and Conditions of Heinhuis and you declare that you have taken note of these General Terms and Conditions. Our prices are export netto prices.