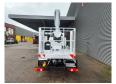

## Nissan Cabstar 35.12 NT400 Multitel MJ201

## Beschrijving

BPM: De getoonde prijs is exclusief BPM

Nissan Cabstar 35.12 NT400.

Year: 2014.

Milage: 42.598 km. Manual gearbox. Max weight: 3500 kg.

Axle load: 1: 1750 kg. 2: 2200 kg. 3 persons. Radio CD.

Electrical operated windows. Tyres: 195/70R15 80%.

Multitel MJ 201. Year: 2014. Hours: 5576.

Max capacity basket: 225 kg / 2 persons + 65 kg.

Max wind speed: 12,5 m/s.
Max permitted tilt: 1 degree.
Max lateral force: 400 N.
Max working height: 20.1 meter.

Max outreach: Legs out: 8.8 meter. Legs in: 6.35 meter. 4 point outriggers. Rotated basket.

Electrical function in basket.

4 Pieces available!

ID NR: 49.

The General Terms and Conditions of Heinhuis are applicable to all adverts, offers and quotations by Heinhuis, all agreements entered into by Heinhuis and the negotiations preceding them. By any form of response you accept the applicability of the General Terms and Conditions of Heinhuis and you declare that you have taken note of these General Terms and Conditions. Our prices are export netto prices.