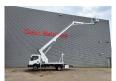

## Nissan Cabstar 35.12 NT400 Multitel MJ201

## Beschrijving

BPM: De getoonde prijs is exclusief BPM

Nissan Cabstar 35.12 NT400.

Year: 2014.

Milage: 42.598 km. Manual gearbox. Max weight: 3500 kg.

Axle load: 1: 1750 kg. 2: 2200 kg. 3 persons. Radio CD.

Electrical operated windows. Tyres: 195/70R15 80%.

Multitel MJ 201. Year: 2014. Hours: 5576.

Max capacity basket: 225 kg / 2 persons + 65 kg.

Max wind speed: 12,5 m/s.
Max permitted tilt: 1 degree.
Max lateral force: 400 N.
Max working height: 20.1 meter.

Max outreach: Legs out: 8.8 meter. Legs in: 6.35 meter. 4 point outriggers. Rotated basket.

Electrical function in basket.

4 Pieces available!

ID NR: 49.

The General Terms and Conditions of Heinhuis are applicable to all adverts, offers and quotations by Heinhuis, all agreements entered into by Heinhuis and the negotiations preceding them. By any form of response you accept the applicability of the General Terms and Conditions of Heinhuis and you declare that you have taken note of these General Terms and Conditions. Our prices are export netto prices.