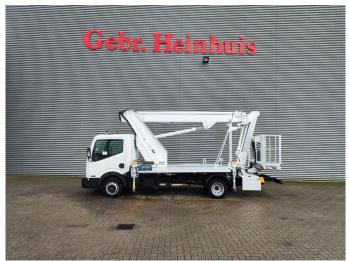

## Nissan Cabstar 35.12 NT400 Multitel MJ201

## Beschrijving

BPM: De getoonde prijs is exclusief BPM

Nissan Cabstar 35.12 NT400.

Year: 2014.

Milage: 42.598 km. Manual gearbox. Max weight: 3500 kg.

Axle load: 1: 1750 kg. 2: 2200 kg. 3 persons. Radio CD.

Electrical operated windows. Tyres: 195/70R15 80%.

Multitel MJ 201. Year: 2014. Hours: 5576.

Max capacity basket: 225 kg / 2 persons + 65 kg.

Max wind speed: 12,5 m/s.
Max permitted tilt: 1 degree.
Max lateral force: 400 N.
Max working height: 20.1 meter.

Max outreach: Legs out: 8.8 meter. Legs in: 6.35 meter. 4 point outriggers. Rotated basket.

Electrical function in basket.

4 Pieces available!

ID NR: 49.

The General Terms and Conditions of Heinhuis are applicable to all adverts, offers and quotations by Heinhuis, all agreements entered into by Heinhuis and the negotiations preceding them. By any form of response you accept the applicability of the General Terms and Conditions of Heinhuis and you declare that you have taken note of these General Terms and Conditions. Our prices are export netto prices.