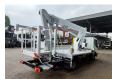

## Nissan Cabstar 35.12 NT400 Multitel MJ201

## Beschrijving

BPM: De getoonde prijs is exclusief BPM

Nissan Cabstar 35.12 NT400.

Year: 2014.

Milage: 42.598 km. Manual gearbox. Max weight: 3500 kg.

Axle load: 1: 1750 kg. 2: 2200 kg. 3 persons. Radio CD.

Electrical operated windows. Tyres: 195/70R15 80%.

Multitel MJ 201. Year: 2014. Hours: 5576.

Max capacity basket: 225 kg / 2 persons + 65 kg.

Max wind speed: 12,5 m/s.
Max permitted tilt: 1 degree.
Max lateral force: 400 N.
Max working height: 20.1 meter.

Max outreach: Legs out: 8.8 meter. Legs in: 6.35 meter. 4 point outriggers. Rotated basket.

Electrical function in basket.

4 Pieces available!

ID NR: 49.

The General Terms and Conditions of Heinhuis are applicable to all adverts, offers and quotations by Heinhuis, all agreements entered into by Heinhuis and the negotiations preceding them. By any form of response you accept the applicability of the General Terms and Conditions of Heinhuis and you declare that you have taken note of these General Terms and Conditions. Our prices are export netto prices.