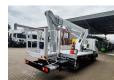

## Multitel MJ201 Nissan Cabstar 35.12 NT400

## Beschrijving

BPM: De getoonde prijs is exclusief BPM

Nissan Cabstar 35.12 NT400.

Year: 2014.

Milage: 45.792 km. Manual gearbox. Max weight: 3500 kg.

Axle load: 1: 1750 kg. 2: 2200 kg. 3 persons. Radio CD.

Electrical operated windows. Tyres: 195/70R15 70%.

Multitel MJ 201. Year: 2014. Hours: 4987.

Max capacity basket: 225 kg / 2 persons + 65 kg.

Max wind speed: 12,5 m/s.
Max permitted tilt: 1 degree.
Max lateral force: 400 N.
Max working height: 20.1 meter.

Max outreach: Legs out: 8.8 meter. Legs in: 6.35 meter. 4 point outriggers. Rotated basket.

Electrical function in basket.

4 Pieces available!

ID NR: 124.

The General Terms and Conditions of Heinhuis are applicable to all adverts, offers and quotations by Heinhuis, all agreements entered into by Heinhuis and the negotiations preceding them. By any form of response you accept the applicability of the General Terms and Conditions of Heinhuis and you declare that you have taken note of these General Terms and Conditions. Our prices are export netto prices.