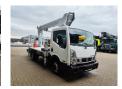

## Multitel MJ201 Nissan Cabstar 35.12 NT400

## Beschrijving

BPM: De getoonde prijs is exclusief BPM

Nissan Cabstar 35.12 NT400.

Year: 2014.

Milage: 45.792 km. Manual gearbox. Max weight: 3500 kg.

Axle load: 1: 1750 kg. 2: 2200 kg. 3 persons. Radio CD.

Electrical operated windows. Tyres: 195/70R15 70%.

Multitel MJ 201. Year: 2014. Hours: 4987.

Max capacity basket: 225 kg / 2 persons + 65 kg.

Max wind speed: 12,5 m/s.
Max permitted tilt: 1 degree.
Max lateral force: 400 N.
Max working height: 20.1 meter.

Max outreach: Legs out: 8.8 meter. Legs in: 6.35 meter. 4 point outriggers. Rotated basket.

Electrical function in basket.

4 Pieces available!

ID NR: 124.

The General Terms and Conditions of Heinhuis are applicable to all adverts, offers and quotations by Heinhuis, all agreements entered into by Heinhuis and the negotiations preceding them. By any form of response you accept the applicability of the General Terms and Conditions of Heinhuis and you declare that you have taken note of these General Terms and Conditions. Our prices are export netto prices.