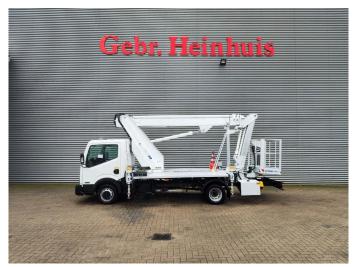

## Multitel MJ201 Nissan Cabstar 35.12 NT400

## Beschrijving

BPM: De getoonde prijs is exclusief BPM

Nissan Cabstar 35.12 NT400.

Year: 2014.

Milage: 45.792 km. Manual gearbox. Max weight: 3500 kg.

Axle load: 1: 1750 kg. 2: 2200 kg. 3 persons. Radio CD.

Electrical operated windows. Tyres: 195/70R15 70%.

Multitel MJ 201. Year: 2014. Hours: 4987.

Max capacity basket: 225 kg / 2 persons + 65 kg.

Max wind speed: 12,5 m/s.
Max permitted tilt: 1 degree.
Max lateral force: 400 N.
Max working height: 20.1 meter.

Max outreach: Legs out: 8.8 meter. Legs in: 6.35 meter. 4 point outriggers. Rotated basket.

Electrical function in basket.

4 Pieces available!

ID NR: 124.

The General Terms and Conditions of Heinhuis are applicable to all adverts, offers and quotations by Heinhuis, all agreements entered into by Heinhuis and the negotiations preceding them. By any form of response you accept the applicability of the General Terms and Conditions of Heinhuis and you declare that you have taken note of these General Terms and Conditions. Our prices are export netto prices.