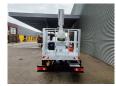

## Multitel MJ201 Nissan Cabstar 35.12 NT400

## Beschrijving

BPM: De getoonde prijs is exclusief BPM

Nissan Cabstar 35.12 NT400.

Year: 2014.

Milage: 45.792 km. Manual gearbox. Max weight: 3500 kg.

Axle load: 1: 1750 kg. 2: 2200 kg. 3 persons. Radio CD.

Electrical operated windows. Tyres: 195/70R15 70%.

Multitel MJ 201. Year: 2014. Hours: 4987.

Max capacity basket: 225 kg / 2 persons + 65 kg.

Max wind speed: 12,5 m/s.
Max permitted tilt: 1 degree.
Max lateral force: 400 N.
Max working height: 20.1 meter.

Max outreach: Legs out: 8.8 meter. Legs in: 6.35 meter. 4 point outriggers. Rotated basket.

Electrical function in basket.

4 Pieces available!

ID NR: 124.

The General Terms and Conditions of Heinhuis are applicable to all adverts, offers and quotations by Heinhuis, all agreements entered into by Heinhuis and the negotiations preceding them. By any form of response you accept the applicability of the General Terms and Conditions of Heinhuis and you declare that you have taken note of these General Terms and Conditions. Our prices are export netto prices.