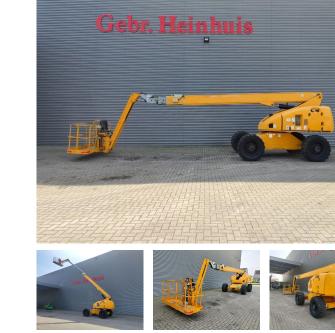

# Haulotte H23TPX

## Beschrijving

Haulotte H23 TPX.

Year: 2008. Hours: 4898. Weight: 13.110 kg. CE machine. 32.1 KW. Max capacity basket: 230 kg / 2 persons + 70 kg. Max lateral force: 400 N. Max wind speed: 12,5 m/s. Max permitted tilt: 5 degree. Hatz 3L41C diesel engine. Rotated basket. Max working height: 23 meter. Tyres: 385/65R22,5 70%.