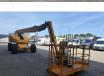

# Haulotte H23TPX

## Beschrijving

Haulotte H23 TPX.

Year: 2008. Hours: 4898. Weight: 13.110 kg. CE machine. 32.1 KW. Max capacity basket: 230 kg / 2 persons + 70 kg. Max lateral force: 400 N. Max wind speed: 12,5 m/s. Max permitted tilt: 5 degree. Hatz 3L41C diesel engine. Rotated basket. Max working height: 23 meter. Tyres: 385/65R22,5 70%.