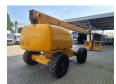

# Haulotte H23TPX

## Beschrijving

Haulotte H23 TPX.

Year: 2008. Hours: 4898. Weight: 13.110 kg. CE machine. 32.1 KW. Max capacity basket: 230 kg / 2 persons + 70 kg. Max lateral force: 400 N. Max wind speed: 12,5 m/s. Max permitted tilt: 5 degree. Hatz 3L41C diesel engine. Rotated basket. Max working height: 23 meter. Tyres: 385/65R22,5 70%.