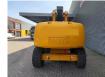

# Haulotte H23TPX

## Beschrijving

Haulotte H23 TPX.

Year: 2008. Hours: 4898. Weight: 13.110 kg. CE machine. 32.1 KW. Max capacity basket: 230 kg / 2 persons + 70 kg. Max lateral force: 400 N. Max wind speed: 12,5 m/s. Max permitted tilt: 5 degree. Hatz 3L41C diesel engine. Rotated basket. Max working height: 23 meter. Tyres: 385/65R22,5 70%.