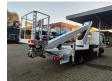

## Nissan Cabstar 35.12 NT400 Ruthmann TB 270

## Beschrijving

BPM: De getoonde prijs is exclusief BPM

Nissan Cabstar 35.12 NT400.

Year: 2014.

Milage: 47.884 km. Manual gearbox 5 gears.

Weight: 3320 kg. Max weight: 3500 kg.

Axle load: 1: 1750 kg. 2: 2200 kg. 3 persons.

Electrical operated windows.

Intergrated Radio CD. Wheelbase: 2850 mm. Tyres: 195/70R15 80%. Ruthmann TB 270.

Year: 2014. Hours: 5675.

Max capacity basket: 230 kg / 2 persons + 70 kg.

Max lateral force: 400 N. Max wind speed: 12,5 m/s. Max permitted tilt: 5 degree.

4 point outriggers. Rotated basket.

Electrical function in basket. Max working height: 27 meter.

ID NR: 109.

The General Terms and Conditions of Heinhuis are applicable to all adverts, offers and quotations by Heinhuis, all agreements entered into by Heinhuis and the negotiations preceding them. By any form of response you accept the applicability of the General Terms and Conditions of Heinhuis and you declare that you have taken note of these General Terms and Conditions. Our prices are export netto prices.