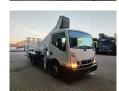

## Nissan Cabstar 35.12 NT400 Ruthmann TB 270

## Beschrijving

BPM: De getoonde prijs is exclusief BPM

Nissan Cabstar 35.12 NT400.

Year: 2014.

Milage: 47.884 km. Manual gearbox 5 gears.

Weight: 3320 kg. Max weight: 3500 kg.

Axle load: 1: 1750 kg. 2: 2200 kg. 3 persons.

Electrical operated windows.

Intergrated Radio CD. Wheelbase: 2850 mm. Tyres: 195/70R15 80%. Ruthmann TB 270.

Year: 2014. Hours: 5675.

Max capacity basket: 230 kg / 2 persons + 70 kg.

Max lateral force: 400 N. Max wind speed: 12,5 m/s. Max permitted tilt: 5 degree.

4 point outriggers. Rotated basket.

Electrical function in basket. Max working height: 27 meter.

ID NR: 109.

The General Terms and Conditions of Heinhuis are applicable to all adverts, offers and quotations by Heinhuis, all agreements entered into by Heinhuis and the negotiations preceding them. By any form of response you accept the applicability of the General Terms and Conditions of Heinhuis and you declare that you have taken note of these General Terms and Conditions. Our prices are export netto prices.