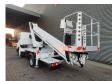

## Nissan Cabstar 35.12 NT400 Ruthmann TB 270

## Beschrijving

BPM: De getoonde prijs is exclusief BPM

Nissan Cabstar 35.12 NT400.

Year: 2014.

Milage: 47.884 km. Manual gearbox 5 gears.

Weight: 3320 kg. Max weight: 3500 kg.

Axle load: 1: 1750 kg. 2: 2200 kg. 3 persons.

Electrical operated windows.

Intergrated Radio CD. Wheelbase: 2850 mm. Tyres: 195/70R15 80%. Ruthmann TB 270.

Year: 2014. Hours: 5675.

Max capacity basket: 230 kg / 2 persons + 70 kg.

Max lateral force: 400 N. Max wind speed: 12,5 m/s. Max permitted tilt: 5 degree.

4 point outriggers. Rotated basket.

Electrical function in basket. Max working height: 27 meter.

ID NR: 109.

The General Terms and Conditions of Heinhuis are applicable to all adverts, offers and quotations by Heinhuis, all agreements entered into by Heinhuis and the negotiations preceding them. By any form of response you accept the applicability of the General Terms and Conditions of Heinhuis and you declare that you have taken note of these General Terms and Conditions. Our prices are export netto prices.