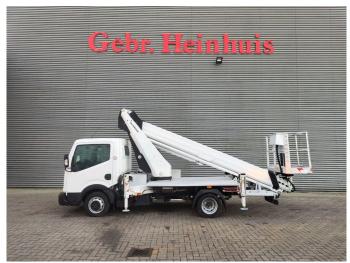

## Nissan Cabstar 35.12 NT400 Ruthmann TB 270

## Beschrijving

BPM: De getoonde prijs is exclusief BPM

Nissan Cabstar 35.12 NT400.

Year: 2014.

Milage: 47.884 km. Manual gearbox 5 gears.

Weight: 3320 kg. Max weight: 3500 kg.

Axle load: 1: 1750 kg. 2: 2200 kg. 3 persons.

Electrical operated windows.

Intergrated Radio CD. Wheelbase: 2850 mm. Tyres: 195/70R15 80%. Ruthmann TB 270.

Year: 2014. Hours: 5675.

Max capacity basket: 230 kg / 2 persons + 70 kg.

Max lateral force: 400 N. Max wind speed: 12,5 m/s. Max permitted tilt: 5 degree.

4 point outriggers. Rotated basket.

Electrical function in basket. Max working height: 27 meter.

ID NR: 109.

The General Terms and Conditions of Heinhuis are applicable to all adverts, offers and quotations by Heinhuis, all agreements entered into by Heinhuis and the negotiations preceding them. By any form of response you accept the applicability of the General Terms and Conditions of Heinhuis and you declare that you have taken note of these General Terms and Conditions. Our prices are export netto prices.