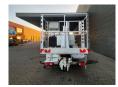

## Nissan Cabstar 35.12 NT400 Ruthmann TB 270

## Beschrijving

BPM: De getoonde prijs is exclusief BPM

Nissan Cabstar 35.12 NT400.

Year: 2014.

Milage: 47.884 km. Manual gearbox 5 gears.

Weight: 3320 kg. Max weight: 3500 kg.

Axle load: 1: 1750 kg. 2: 2200 kg. 3 persons.

Electrical operated windows.

Intergrated Radio CD. Wheelbase: 2850 mm. Tyres: 195/70R15 80%. Ruthmann TB 270.

Year: 2014. Hours: 5675.

Max capacity basket: 230 kg / 2 persons + 70 kg.

Max lateral force: 400 N. Max wind speed: 12,5 m/s. Max permitted tilt: 5 degree.

4 point outriggers. Rotated basket.

Electrical function in basket. Max working height: 27 meter.

ID NR: 109.

The General Terms and Conditions of Heinhuis are applicable to all adverts, offers and quotations by Heinhuis, all agreements entered into by Heinhuis and the negotiations preceding them. By any form of response you accept the applicability of the General Terms and Conditions of Heinhuis and you declare that you have taken note of these General Terms and Conditions. Our prices are export netto prices.