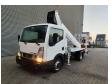

## Nissan Cabstar 35.12 NT400 Ruthmann TB 270

## Beschrijving

BPM: De getoonde prijs is exclusief BPM

Nissan Cabstar 35.12 NT400.

Year: 2014.

Milage: 47.884 km. Manual gearbox 5 gears.

Weight: 3320 kg. Max weight: 3500 kg.

Axle load: 1: 1750 kg. 2: 2200 kg. 3 persons.

Electrical operated windows.

Intergrated Radio CD. Wheelbase: 2850 mm. Tyres: 195/70R15 80%. Ruthmann TB 270.

Year: 2014. Hours: 5675.

Max capacity basket: 230 kg / 2 persons + 70 kg.

Max lateral force: 400 N. Max wind speed: 12,5 m/s. Max permitted tilt: 5 degree.

4 point outriggers. Rotated basket.

Electrical function in basket. Max working height: 27 meter.

ID NR: 109.

The General Terms and Conditions of Heinhuis are applicable to all adverts, offers and quotations by Heinhuis, all agreements entered into by Heinhuis and the negotiations preceding them. By any form of response you accept the applicability of the General Terms and Conditions of Heinhuis and you declare that you have taken note of these General Terms and Conditions. Our prices are export netto prices.