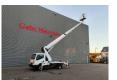

## Nissan Cabstar 35.12 NT400 Ruthmann TB 270

## Beschrijving

BPM: De getoonde prijs is exclusief BPM

Nissan Cabstar 35.12 NT400.

Year: 2014.

Milage: 47.884 km. Manual gearbox 5 gears.

Weight: 3320 kg. Max weight: 3500 kg.

Axle load: 1: 1750 kg. 2: 2200 kg. 3 persons.

Electrical operated windows.

Intergrated Radio CD. Wheelbase: 2850 mm. Tyres: 195/70R15 80%. Ruthmann TB 270.

Year: 2014. Hours: 5675.

Max capacity basket: 230 kg / 2 persons + 70 kg.

Max lateral force: 400 N. Max wind speed: 12,5 m/s. Max permitted tilt: 5 degree.

4 point outriggers. Rotated basket.

Electrical function in basket. Max working height: 27 meter.

ID NR: 109.

The General Terms and Conditions of Heinhuis are applicable to all adverts, offers and quotations by Heinhuis, all agreements entered into by Heinhuis and the negotiations preceding them. By any form of response you accept the applicability of the General Terms and Conditions of Heinhuis and you declare that you have taken note of these General Terms and Conditions. Our prices are export netto prices.