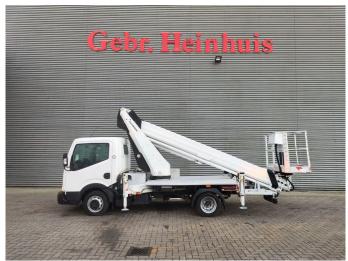

## Ruthmann TB 270 Nissan Cabstar 35.12 NT400

## Beschrijving

BPM: De getoonde prijs is exclusief BPM

Nissan Cabstar 35.12 NT400.

Year: 2014.

Milage: 47.884 km. Manual gearbox 5 gears. Weight: 3320 kg.

Max weight: 3500 kg.

Axle load: 1: 1750 kg. 2: 2200 kg. 3 persons.

Electrical operated windows.

Intergrated Radio CD. Wheelbase: 2850 mm. Tyres: 195/70R15 80%. Ruthmann TB 270.

Year: 2014. Hours: 5675.

Max capacity basket: 230 kg / 2 persons + 70 kg.

Max lateral force: 400 N. Max wind speed: 12,5 m/s. Max permitted tilt: 5 degree.

4 point outriggers. Rotated basket.

Electrical function in basket. Max working height: 27 meter.

ID NR: 109.

The General Terms and Conditions of Heinhuis are applicable to all adverts, offers and quotations by Heinhuis, all agreements entered into by Heinhuis and the negotiations preceding them. By any form of response you accept the applicability of the General Terms and Conditions of Heinhuis and you declare that you have taken note of these General Terms and Conditions. Our prices are export netto prices.