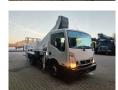

## Ruthmann TB 270 Nissan Cabstar 35.12 NT400

## Beschrijving

BPM: De getoonde prijs is exclusief BPM

Nissan Cabstar 35.12 NT400.

Year: 2014.

Milage: 47.884 km. Manual gearbox 5 gears. Weight: 3320 kg.

Max weight: 3500 kg.

Axle load: 1: 1750 kg. 2: 2200 kg. 3 persons.

Electrical operated windows.

Intergrated Radio CD. Wheelbase: 2850 mm. Tyres: 195/70R15 80%. Ruthmann TB 270.

Year: 2014. Hours: 5675.

Max capacity basket: 230 kg / 2 persons + 70 kg.

Max lateral force: 400 N. Max wind speed: 12,5 m/s. Max permitted tilt: 5 degree.

4 point outriggers. Rotated basket.

Electrical function in basket. Max working height: 27 meter.

ID NR: 109.

The General Terms and Conditions of Heinhuis are applicable to all adverts, offers and quotations by Heinhuis, all agreements entered into by Heinhuis and the negotiations preceding them. By any form of response you accept the applicability of the General Terms and Conditions of Heinhuis and you declare that you have taken note of these General Terms and Conditions. Our prices are export netto prices.