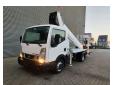

## Ruthmann TB 270 Nissan Cabstar 35.12 NT400

## Beschrijving

BPM: De getoonde prijs is exclusief BPM

Nissan Cabstar 35.12 NT400.

Year: 2014.

Milage: 47.884 km. Manual gearbox 5 gears. Weight: 3320 kg.

Max weight: 3500 kg.

Axle load: 1: 1750 kg. 2: 2200 kg. 3 persons.

Electrical operated windows.

Intergrated Radio CD. Wheelbase: 2850 mm. Tyres: 195/70R15 80%. Ruthmann TB 270.

Year: 2014. Hours: 5675.

Max capacity basket: 230 kg / 2 persons + 70 kg.

Max lateral force: 400 N. Max wind speed: 12,5 m/s. Max permitted tilt: 5 degree.