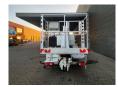

## Ruthmann TB 270 Nissan Cabstar 35.12 NT400

## Beschrijving

BPM: De getoonde prijs is exclusief BPM

Nissan Cabstar 35.12 NT400.

Year: 2014.

Milage: 47.884 km. Manual gearbox 5 gears. Weight: 3320 kg.

Max weight: 3500 kg.

Axle load: 1: 1750 kg. 2: 2200 kg. 3 persons.

Electrical operated windows.

Intergrated Radio CD. Wheelbase: 2850 mm. Tyres: 195/70R15 80%. Ruthmann TB 270.

Year: 2014. Hours: 5675.

Max capacity basket: 230 kg / 2 persons + 70 kg.

Max lateral force: 400 N. Max wind speed: 12,5 m/s. Max permitted tilt: 5 degree.

4 point outriggers. Rotated basket.

Electrical function in basket. Max working height: 27 meter.

ID NR: 109.

The General Terms and Conditions of Heinhuis are applicable to all adverts, offers and quotations by Heinhuis, all agreements entered into by Heinhuis and the negotiations preceding them. By any form of response you accept the applicability of the General Terms and Conditions of Heinhuis and you declare that you have taken note of these General Terms and Conditions. Our prices are export netto prices.