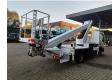

## Ruthmann TB 270 Nissan Cabstar 35.12 NT400

## Beschrijving

BPM: De getoonde prijs is exclusief BPM

Nissan Cabstar 35.12 NT400.

Year: 2014.

Milage: 47.884 km. Manual gearbox 5 gears. Weight: 3320 kg.

Max weight: 3500 kg.

Axle load: 1: 1750 kg. 2: 2200 kg. 3 persons.

Electrical operated windows.

Intergrated Radio CD. Wheelbase: 2850 mm. Tyres: 195/70R15 80%. Ruthmann TB 270.

Year: 2014. Hours: 5675.

Max capacity basket: 230 kg / 2 persons + 70 kg.

Max lateral force: 400 N. Max wind speed: 12,5 m/s. Max permitted tilt: 5 degree.

4 point outriggers. Rotated basket.

Electrical function in basket. Max working height: 27 meter.

ID NR: 109.

The General Terms and Conditions of Heinhuis are applicable to all adverts, offers and quotations by Heinhuis, all agreements entered into by Heinhuis and the negotiations preceding them. By any form of response you accept the applicability of the General Terms and Conditions of Heinhuis and you declare that you have taken note of these General Terms and Conditions. Our prices are export netto prices.