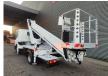

Electrical operated windows.

Intergrated Radio CD. Wheelbase: 2850 mm. Tyres: 195/70R15 80%. Ruthmann TB 270.

Year: 2014. Hours: 5675.

Max capacity basket: 230 kg / 2 persons + 70 kg.

Max lateral force: 400 N. Max wind speed: 12,5 m/s. Max permitted tilt: 5 degree.

4 point outriggers. Rotated basket.

Electrical function in basket. Max working height: 27 meter.

ID NR: 109.

The General Terms and Conditions of Heinhuis are applicable to all adverts, offers and quotations by Heinhuis, all agreements entered into by Heinhuis and the negotiations preceding them. By any form of response you accept the applicability of the General Terms and Conditions of Heinhuis and you declare that you have taken note of these General Terms and Conditions. Our prices are export netto prices.