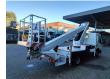

## Ruthmann TB 270 Nissan Cabstar 35.12 NT400

Intergrated Radio CD.

Electrical operated windows.

Wheelbase: 2850 mm. Tyres: 195/70R15 80%. Ruthmann TB 270.

Year: 2014. Hours: 5763.

Max capacity basket: 230 kg / 2 persons + 70 kg.

Max lateral force: 400 N. Max wind speed: 12,5 m/s. Max permitted tilt: 5 degree.

4 point outriggers. Rotated basket.

Electrical function in basket. Max working height: 27 meter.

ID NR: 297.

The General Terms and Conditions of Heinhuis are applicable to all adverts, offers and quotations by Heinhuis, all agreements entered into by Heinhuis and the negotiations preceding them. By any form of response you accept the applicability of the General Terms and Conditions of Heinhuis and you declare that you have taken note of these General Terms and Conditions. Our prices are export netto prices.