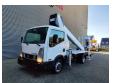

## Ruthmann TB 270 Nissan Cabstar 35.12 NT400

## Beschrijving

BPM: De getoonde prijs is exclusief BPM

Nissan Cabstar 35.12 NT400.

Year: 2014.

Milage: 43.192 km. Manual gearbox 5 gears.

Weight: 3340 kg. max weight: 3500 kg.

Axle load: 1: 1750 kg. 2: 2200 kg. Euro 5. 3 Persons.

Intergrated Radio CD.

Electrical operated windows.

Wheelbase: 2850 mm. Tyres: 195/70R15 80%. Ruthmann TB 270.

Year: 2014. Hours: 5763.

Max capacity basket: 230 kg / 2 persons + 70 kg.

Max lateral force: 400 N. Max wind speed: 12,5 m/s. Max permitted tilt: 5 degree.

4 point outriggers. Rotated basket.

Electrical function in basket. Max working height: 27 meter.

ID NR: 297.

The General Terms and Conditions of Heinhuis are applicable to all adverts, offers and quotations by Heinhuis, all agreements entered into by Heinhuis and the negotiations preceding them. By any form of response you accept the applicability of the General Terms and Conditions of Heinhuis and you declare that you have taken note of these General Terms and Conditions. Our prices are export netto prices.