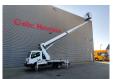

## Ruthmann TB 270 Nissan Cabstar 35.12 NT400

## Beschrijving

BPM: De getoonde prijs is exclusief BPM

Nissan Cabstar 35.12 NT400.

Year: 2014.

Milage: 43.192 km. Manual gearbox 5 gears.

Weight: 3340 kg. max weight: 3500 kg.

Axle load: 1: 1750 kg. 2: 2200 kg. Euro 5. 3 Persons.

Intergrated Radio CD.

Electrical operated windows.

Wheelbase: 2850 mm. Tyres: 195/70R15 80%. Ruthmann TB 270.

Year: 2014. Hours: 5763.

Max capacity basket: 230 kg / 2 persons + 70 kg.

Max lateral force: 400 N. Max wind speed: 12,5 m/s. Max permitted tilt: 5 degree.

4 point outriggers. Rotated basket.

Electrical function in basket. Max working height: 27 meter.

ID NR: 297.

The General Terms and Conditions of Heinhuis are applicable to all adverts, offers and quotations by Heinhuis, all agreements entered into by Heinhuis and the negotiations preceding them. By any form of response you accept the applicability of the General Terms and Conditions of Heinhuis and you declare that you have taken note of these General Terms and Conditions. Our prices are export netto prices.