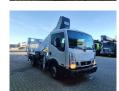

## Ruthmann TB 270 Nissan Cabstar 35.12 NT400

## Beschrijving

BPM: De getoonde prijs is exclusief BPM

Nissan Cabstar 35.12 NT400.

Year: 2014.

Milage: 43.192 km. Manual gearbox 5 gears.

Weight: 3340 kg. max weight: 3500 kg.

Axle load: 1: 1750 kg. 2: 2200 kg. Euro 5. 3 Persons.

Intergrated Radio CD.

Electrical operated windows.

Wheelbase: 2850 mm. Tyres: 195/70R15 80%. Ruthmann TB 270.

Year: 2014. Hours: 5763.

Max capacity basket: 230 kg / 2 persons + 70 kg.

Max lateral force: 400 N. Max wind speed: 12,5 m/s. Max permitted tilt: 5 degree.