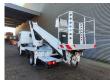

## Ruthmann TB 270 Nissan Cabstar 35.12 NT400

## Beschrijving

BPM: De getoonde prijs is exclusief BPM

Nissan Cabstar 35.12 NT400.

Year: 2014.

Milage: 43.192 km. Manual gearbox 5 gears.

Weight: 3340 kg. max weight: 3500 kg.

Axle load: 1: 1750 kg. 2: 2200 kg. Euro 5. 3 Persons.

Intergrated Radio CD.

Electrical operated windows.

Wheelbase: 2850 mm. Tyres: 195/70R15 80%. Ruthmann TB 270.

Year: 2014. Hours: 5763.

Max capacity basket: 230 kg / 2 persons + 70 kg.

Max lateral force: 400 N. Max wind speed: 12,5 m/s. Max permitted tilt: 5 degree.

4 point outriggers. Rotated basket.

Electrical function in basket. Max working height: 27 meter.

ID NR: 297.

The General Terms and Conditions of Heinhuis are applicable to all adverts, offers and quotations by Heinhuis, all agreements entered into by Heinhuis and the negotiations preceding them. By any form of response you accept the applicability of the General Terms and Conditions of Heinhuis and you declare that you have taken note of these General Terms and Conditions. Our prices are export netto prices.