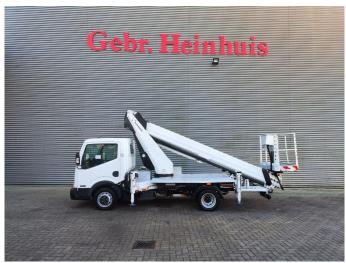

## Ruthmann TB 270 Nissan Cabstar 35.12 NT400

## Beschrijving

BPM: De getoonde prijs is exclusief BPM

Nissan Cabstar 35.12 NT400.

Year: 2014.

Milage: 43.192 km. Manual gearbox 5 gears.

Weight: 3340 kg. max weight: 3500 kg.

Axle load: 1: 1750 kg. 2: 2200 kg. Euro 5. 3 Persons.

Intergrated Radio CD.

Electrical operated windows.

Wheelbase: 2850 mm. Tyres: 195/70R15 80%. Ruthmann TB 270.

Year: 2014. Hours: 5763.

Max capacity basket: 230 kg / 2 persons + 70 kg.

Max lateral force: 400 N. Max wind speed: 12,5 m/s. Max permitted tilt: 5 degree.

4 point outriggers. Rotated basket.

Electrical function in basket. Max working height: 27 meter.

ID NR: 297.

The General Terms and Conditions of Heinhuis are applicable to all adverts, offers and quotations by Heinhuis, all agreements entered into by Heinhuis and the negotiations preceding them. By any form of response you accept the applicability of the General Terms and Conditions of Heinhuis and you declare that you have taken note of these General Terms and Conditions. Our prices are export netto prices.