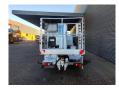

## Ruthmann TB 270 Nissan Cabstar 35.12 NT400

## Beschrijving

BPM: De getoonde prijs is exclusief BPM

Nissan Cabstar 35.12 NT400.

Year: 2014.

Milage: 43.192 km. Manual gearbox 5 gears.

Weight: 3340 kg. max weight: 3500 kg.

Axle load: 1: 1750 kg. 2: 2200 kg. Euro 5. 3 Persons.

Intergrated Radio CD.

Electrical operated windows.

Wheelbase: 2850 mm. Tyres: 195/70R15 80%. Ruthmann TB 270.

Year: 2014. Hours: 5763.

Max capacity basket: 230 kg / 2 persons + 70 kg.

Max lateral force: 400 N. Max wind speed: 12,5 m/s. Max permitted tilt: 5 degree.

4 point outriggers. Rotated basket.

Electrical function in basket. Max working height: 27 meter.

ID NR: 297.

The General Terms and Conditions of Heinhuis are applicable to all adverts, offers and quotations by Heinhuis, all agreements entered into by Heinhuis and the negotiations preceding them. By any form of response you accept the applicability of the General Terms and Conditions of Heinhuis and you declare that you have taken note of these General Terms and Conditions. Our prices are export netto prices.