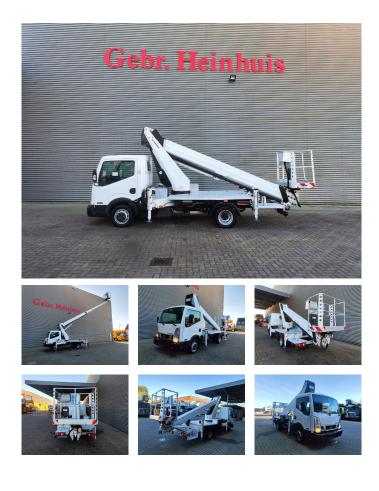

## Nissan Cabstar 35.12 NT400 Ruthmann TB 270

## Beschrijving

BPM: De getoonde prijs is exclusief BPM

Nissan Cabstar 35.12 NT400.

Year: 2014. Milage: 43.192 km. Manual gearbox 5 gears. Weight: 3340 kg. max weight: 3500 kg. Axle load: 1: 1750 kg. 2: 2200 kg. Euro 5. 3 Persons. Intergrated Radio CD. Electrical operated windows. Wheelbase: 2850 mm. Tyres: 195/70R15 80%. Ruthmann TB 270. Year: 2014. Hours: 5763. Max capacity basket: 230 kg / 2 persons + 70 kg. Max lateral force: 400 N. Max wind speed: 12.5 m/s. Max permitted tilt: 5 degree. 4 point outriggers. Rotated basket. Electrical function in basket. Max working height: 27 meter.