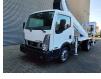

## Nissan Cabstar 35.12 NT400 Ruthmann TB 270

## Beschrijving

BPM: De getoonde prijs is exclusief BPM

Nissan Cabstar 35.12 NT400.

Year: 2014. Milage: 59.858 km. Manual gearbox 5 gears. Weight: 3340 kg. max weight: 3500 kg. Axle load: 1: 1750 kg. 2: 2200 kg. Euro 5. 3 Persons. Intergrated Radio CD. Electrical operated windows. Wheelbase: 2850 mm. Tyres: 195/70R15 80%. Ruthmann TB 270. Year: 2014. Hours: 5746. Max capacity basket: 230 kg / 2 persons + 70 kg. Max lateral force: 400 N. Max wind speed: 12.5 m/s. Max permitted tilt: 5 degree. 4 point outriggers. Rotated basket. Electrical function in basket. Max working height: 27 meter.