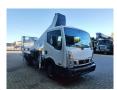

## Nissan Cabstar 35.12 NT400 Ruthmann TB 270

## Beschrijving

BPM: De getoonde prijs is exclusief BPM

Nissan Cabstar 35.12 NT400.

Year: 2014. Milage: 59.858 km. Manual gearbox 5 gears. Weight: 3340 kg. max weight: 3500 kg. Axle load: 1: 1750 kg. 2: 2200 kg. Euro 5. 3 Persons. Intergrated Radio CD. Electrical operated windows. Wheelbase: 2850 mm. Tyres: 195/70R15 80%. Ruthmann TB 270. Year: 2014. Hours: 5746. Max capacity basket: 230 kg / 2 persons + 70 kg. Max lateral force: 400 N. Max wind speed: 12.5 m/s. Max permitted tilt: 5 degree. 4 point outriggers. Rotated basket. Electrical function in basket. Max working height: 27 meter.