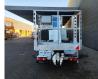

## Nissan Cabstar 35.12 NT400 Ruthmann TB 270

## Beschrijving

BPM: De getoonde prijs is exclusief BPM

Nissan Cabstar 35.12 NT400.

Year: 2014. Milage: 59.858 km. Manual gearbox 5 gears. Weight: 3340 kg. max weight: 3500 kg. Axle load: 1: 1750 kg. 2: 2200 kg. Euro 5. 3 Persons. Intergrated Radio CD. Electrical operated windows. Wheelbase: 2850 mm. Tyres: 195/70R15 80%. Ruthmann TB 270. Year: 2014. Hours: 5746. Max capacity basket: 230 kg / 2 persons + 70 kg. Max lateral force: 400 N. Max wind speed: 12.5 m/s. Max permitted tilt: 5 degree. 4 point outriggers. Rotated basket. Electrical function in basket. Max working height: 27 meter.