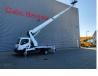

## Nissan Cabstar 35.12 NT400 Ruthmann TB 270

## Beschrijving

BPM: De getoonde prijs is exclusief BPM

Nissan Cabstar 35.12 NT400.

Year: 2014. Milage: 59.858 km. Manual gearbox 5 gears. Weight: 3340 kg. max weight: 3500 kg. Axle load: 1: 1750 kg. 2: 2200 kg. Euro 5. 3 Persons. Intergrated Radio CD. Electrical operated windows. Wheelbase: 2850 mm. Tyres: 195/70R15 80%. Ruthmann TB 270. Year: 2014. Hours: 5746. Max capacity basket: 230 kg / 2 persons + 70 kg. Max lateral force: 400 N. Max wind speed: 12.5 m/s. Max permitted tilt: 5 degree. 4 point outriggers. Rotated basket. Electrical function in basket. Max working height: 27 meter.