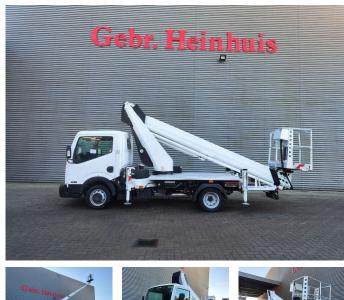

## Nissan Cabstar 35.12 NT400 Ruthmann TB 270

## Beschrijving

BPM: De getoonde prijs is exclusief BPM

Nissan Cabstar 35.12 NT400.

Year: 2014. Milage: 59.858 km. Manual gearbox 5 gears. Weight: 3340 kg. max weight: 3500 kg. Axle load: 1: 1750 kg. 2: 2200 kg. Euro 5. 3 Persons. Intergrated Radio CD. Electrical operated windows. Wheelbase: 2850 mm. Tyres: 195/70R15 80%. Ruthmann TB 270. Year: 2014. Hours: 5746. Max capacity basket: 230 kg / 2 persons + 70 kg. Max lateral force: 400 N. Max wind speed: 12.5 m/s. Max permitted tilt: 5 degree. 4 point outriggers. Rotated basket. Electrical function in basket. Max working height: 27 meter.