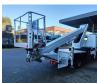

## Nissan Cabstar 35.12 NT400 Ruthmann TB 270

## Beschrijving

BPM: De getoonde prijs is exclusief BPM

Nissan Cabstar 35.12 NT400.

Year: 2014. Milage: 59.858 km. Manual gearbox 5 gears. Weight: 3340 kg. max weight: 3500 kg. Axle load: 1: 1750 kg. 2: 2200 kg. Euro 5. 3 Persons. Intergrated Radio CD. Electrical operated windows. Wheelbase: 2850 mm. Tyres: 195/70R15 80%. Ruthmann TB 270. Year: 2014. Hours: 5746. Max capacity basket: 230 kg / 2 persons + 70 kg. Max lateral force: 400 N. Max wind speed: 12.5 m/s. Max permitted tilt: 5 degree. 4 point outriggers. Rotated basket. Electrical function in basket. Max working height: 27 meter.