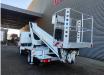

## Nissan Cabstar 35.12 NT400 Ruthmann TB 270

## Beschrijving

BPM: De getoonde prijs is exclusief BPM

Nissan Cabstar 35.12 NT400.

Year: 2014. Milage: 59.858 km. Manual gearbox 5 gears. Weight: 3340 kg. max weight: 3500 kg. Axle load: 1: 1750 kg. 2: 2200 kg. Euro 5. 3 Persons. Intergrated Radio CD. Electrical operated windows. Wheelbase: 2850 mm. Tyres: 195/70R15 80%. Ruthmann TB 270. Year: 2014. Hours: 5746. Max capacity basket: 230 kg / 2 persons + 70 kg. Max lateral force: 400 N. Max wind speed: 12.5 m/s. Max permitted tilt: 5 degree. 4 point outriggers. Rotated basket. Electrical function in basket. Max working height: 27 meter.