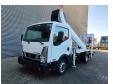

## Ruthmann TB 270 Nissan Cabstar 35.12 NT400

## Beschrijving

BPM: De getoonde prijs is exclusief BPM

Nissan Cabstar 35.12 NT400.

Year: 2014.

Milage: 59.858 km. Manual gearbox 5 gears.

Weight: 3340 kg. max weight: 3500 kg.

Axle load: 1: 1750 kg. 2: 2200 kg. Euro 5. 3 Persons.