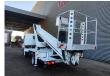

## Ruthmann TB 270 Nissan Cabstar 35.12 NT400

4 point outriggers. Rotated basket.

Electrical function in basket. Max working height: 27 meter.

ID NR: 310 F.

The General Terms and Conditions of Heinhuis are applicable to all adverts, offers and quotations by Heinhuis, all agreements entered into by Heinhuis and the negotiations preceding them. By any form of response you accept the applicability of the General Terms and Conditions of Heinhuis and you declare that you have taken note of these General Terms and Conditions. Our prices are export netto prices.