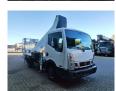

## Ruthmann TB 270 Nissan Cabstar 35.12 NT400

## Beschrijving

BPM: De getoonde prijs is exclusief BPM

Nissan Cabstar 35.12 NT400.

Year: 2014.

Milage: 59.858 km. Manual gearbox 5 gears.

Weight: 3340 kg. max weight: 3500 kg.

Axle load: 1: 1750 kg. 2: 2200 kg. Euro 5. 3 Persons.

Intergrated Radio CD.

Electrical operated windows.

Wheelbase: 2850 mm. Tyres: 195/70R15 80%. Ruthmann TB 270.

Year: 2014. Hours: 5746.

Max capacity basket: 230 kg / 2 persons + 70 kg.

Max lateral force: 400 N. Max wind speed: 12,5 m/s. Max permitted tilt: 5 degree.