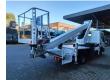

## Ruthmann TB 270 Nissan Cabstar 35.12 NT400

Intergrated Radio CD.

Electrical operated windows.

Wheelbase: 2850 mm. Tyres: 195/70R15 80%. Ruthmann TB 270.

Year: 2014. Hours: 5746.

Max capacity basket: 230 kg / 2 persons + 70 kg.

Max lateral force: 400 N. Max wind speed: 12,5 m/s. Max permitted tilt: 5 degree.

4 point outriggers. Rotated basket.

Electrical function in basket. Max working height: 27 meter.

ID NR: 310 F.

The General Terms and Conditions of Heinhuis are applicable to all adverts, offers and quotations by Heinhuis, all agreements entered into by Heinhuis and the negotiations preceding them. By any form of response you accept the applicability of the General Terms and Conditions of Heinhuis and you declare that you have taken note of these General Terms and Conditions. Our prices are export netto prices.