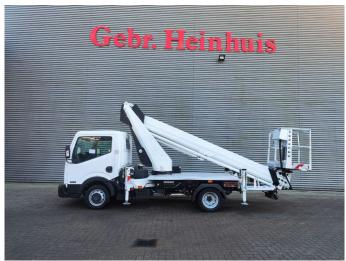

## Ruthmann TB 270 Nissan Cabstar 35.12 NT400

## Beschrijving

BPM: De getoonde prijs is exclusief BPM

Nissan Cabstar 35.12 NT400.

Year: 2014.

Milage: 59.858 km. Manual gearbox 5 gears.

Weight: 3340 kg. max weight: 3500 kg.

Axle load: 1: 1750 kg. 2: 2200 kg. Euro 5. 3 Persons.

Intergrated Radio CD.

Electrical operated windows.

Wheelbase: 2850 mm. Tyres: 195/70R15 80%. Ruthmann TB 270.

Year: 2014. Hours: 5746.

Max capacity basket: 230 kg / 2 persons + 70 kg.

Max lateral force: 400 N. Max wind speed: 12,5 m/s. Max permitted tilt: 5 degree.

4 point outriggers. Rotated basket.

Electrical function in basket. Max working height: 27 meter.

ID NR: 310 F.

The General Terms and Conditions of Heinhuis are applicable to all adverts, offers and quotations by Heinhuis, all agreements entered into by Heinhuis and the negotiations preceding them. By any form of response you accept the applicability of the General Terms and Conditions of Heinhuis and you declare that you have taken note of these General Terms and Conditions. Our prices are export netto prices.