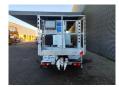

## Ruthmann TB 270 Nissan Cabstar 35.12 NT400

## Beschrijving

BPM: De getoonde prijs is exclusief BPM

Nissan Cabstar 35.12 NT400.

Year: 2014.

Milage: 59.858 km. Manual gearbox 5 gears.

Weight: 3340 kg. max weight: 3500 kg.

Axle load: 1: 1750 kg. 2: 2200 kg. Euro 5. 3 Persons.

Intergrated Radio CD.

Electrical operated windows.

Wheelbase: 2850 mm. Tyres: 195/70R15 80%. Ruthmann TB 270.

Year: 2014. Hours: 5746.

Max capacity basket: 230 kg / 2 persons + 70 kg.

Max lateral force: 400 N. Max wind speed: 12,5 m/s. Max permitted tilt: 5 degree.

4 point outriggers. Rotated basket.

Electrical function in basket. Max working height: 27 meter.

ID NR: 310 F.

The General Terms and Conditions of Heinhuis are applicable to all adverts, offers and quotations by Heinhuis, all agreements entered into by Heinhuis and the negotiations preceding them. By any form of response you accept the applicability of the General Terms and Conditions of Heinhuis and you declare that you have taken note of these General Terms and Conditions. Our prices are export netto prices.