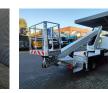

## Beschrijving

BPM: De getoonde prijs is exclusief BPM

Nissan Cabstar 35.12 NT400.

Year: 2014. Milage: 52.793 km. Manual gearbox 5 gears. Weight: 3340 kg. max weight: 3500 kg. Axle load: 1: 1750 kg. 2: 2200 kg. Euro 5. 3 Persons. Intergrated Radio CD. Electrical operated windows. Wheelbase: 2850 mm. Tyres: 195/70R15 80%. Ruthmann TB 270. Year: 2014. Hours: 5952. Max capacity basket: 230 kg / 2 persons + 70 kg. Max lateral force: 400 N. Max wind speed: 12.5 m/s. Max permitted tilt: 5 degree. 4 point outriggers. Rotated basket. Electrical function in basket. Max working height: 27 meter.