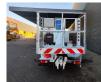

## Beschrijving

BPM: De getoonde prijs is exclusief BPM

Nissan Cabstar 35.12 NT400.

Year: 2014. Milage: 52.793 km. Manual gearbox 5 gears. Weight: 3340 kg. max weight: 3500 kg. Axle load: 1: 1750 kg. 2: 2200 kg. Euro 5. 3 Persons. Intergrated Radio CD. Electrical operated windows. Wheelbase: 2850 mm. Tyres: 195/70R15 80%. Ruthmann TB 270. Year: 2014. Hours: 5952. Max capacity basket: 230 kg / 2 persons + 70 kg. Max lateral force: 400 N. Max wind speed: 12.5 m/s. Max permitted tilt: 5 degree. 4 point outriggers. Rotated basket. Electrical function in basket. Max working height: 27 meter.