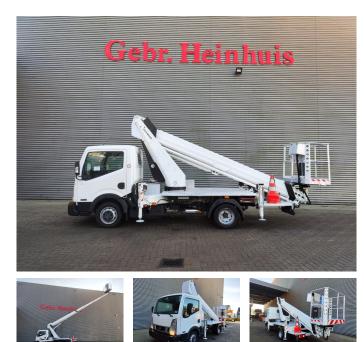

## Ruthmann TB 270 Nissan Cabstar 35.12 NT400

## Beschrijving

BPM: De getoonde prijs is exclusief BPM

Nissan Cabstar 35.12 NT400.

Year: 2014. Milage: 52.793 km. Manual gearbox 5 gears. Weight: 3340 kg. max weight: 3500 kg. Axle load: 1: 1750 kg. 2: 2200 kg. Euro 5. 3 Persons. Intergrated Radio CD. Electrical operated windows. Wheelbase: 2850 mm. Tyres: 195/70R15 80%. Ruthmann TB 270. Year: 2014. Hours: 5952. Max capacity basket: 230 kg / 2 persons + 70 kg. Max lateral force: 400 N. Max wind speed: 12.5 m/s. Max permitted tilt: 5 degree. 4 point outriggers. Rotated basket. Electrical function in basket. Max working height: 27 meter.