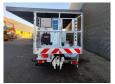

## Nissan Cabstar 35.12 NT400 Ruthmann TB 270

## Beschrijving

BPM: De getoonde prijs is exclusief BPM

Nissan Cabstar 35.12 NT400.

Year: 2014.

Milage: 52.793 km. Manual gearbox 5 gears.

Weight: 3340 kg. max weight: 3500 kg.

Axle load: 1: 1750 kg. 2: 2200 kg. Euro 5. 3 Persons.

Intergrated Radio CD.

Electrical operated windows.

Wheelbase: 2850 mm. Tyres: 195/70R15 80%. Ruthmann TB 270.

Year: 2014. Hours: 5952.

Max capacity basket: 230 kg / 2 persons + 70 kg.

Max lateral force: 400 N. Max wind speed: 12,5 m/s. Max permitted tilt: 5 degree.

4 point outriggers. Rotated basket.

Electrical function in basket. Max working height: 27 meter.

ID NR: 112.

The General Terms and Conditions of Heinhuis are applicable to all adverts, offers and quotations by Heinhuis, all agreements entered into by Heinhuis and the negotiations preceding them. By any form of response you accept the applicability of the General Terms and Conditions of Heinhuis and you declare that you have taken note of these General Terms and Conditions. Our prices are export netto prices.