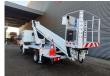

Intergrated Radio CD.

Electrical operated windows.

Wheelbase: 2850 mm. Tyres: 195/70R15 80%. Ruthmann TB 270.

Year: 2014. Hours: 5952.

Max capacity basket: 230 kg / 2 persons + 70 kg.

Max lateral force: 400 N. Max wind speed: 12,5 m/s. Max permitted tilt: 5 degree.

4 point outriggers. Rotated basket.

Electrical function in basket. Max working height: 27 meter.

ID NR: 112.

The General Terms and Conditions of Heinhuis are applicable to all adverts, offers and quotations by Heinhuis, all agreements entered into by Heinhuis and the negotiations preceding them. By any form of response you accept the applicability of the General Terms and Conditions of Heinhuis and you declare that you have taken note of these General Terms and Conditions. Our prices are export netto prices.