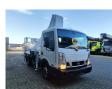

## Nissan Cabstar 35.12 NT400 Ruthmann TB 270

## Beschrijving

BPM: De getoonde prijs is exclusief BPM

Nissan Cabstar 35.12 NT400.

Year: 2014.

Milage: 52.793 km. Manual gearbox 5 gears.

Weight: 3340 kg. max weight: 3500 kg.

Axle load: 1: 1750 kg. 2: 2200 kg. Euro 5. 3 Persons.

Intergrated Radio CD.

Electrical operated windows.

Wheelbase: 2850 mm. Tyres: 195/70R15 80%. Ruthmann TB 270.

Year: 2014. Hours: 5952.

Max capacity basket: 230 kg / 2 persons + 70 kg.

Max lateral force: 400 N. Max wind speed: 12,5 m/s. Max permitted tilt: 5 degree.

4 point outriggers. Rotated basket.

Electrical function in basket. Max working height: 27 meter.

ID NR: 112.

The General Terms and Conditions of Heinhuis are applicable to all adverts, offers and quotations by Heinhuis, all agreements entered into by Heinhuis and the negotiations preceding them. By any form of response you accept the applicability of the General Terms and Conditions of Heinhuis and you declare that you have taken note of these General Terms and Conditions. Our prices are export netto prices.