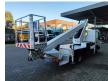

## Nissan Cabstar 35.12 NT400 Ruthmann TB 270

## Beschrijving

BPM: De getoonde prijs is exclusief BPM

Nissan Cabstar 35.12 NT400.

Year: 2014.

Milage: 52.793 km. Manual gearbox 5 gears.

Weight: 3340 kg. max weight: 3500 kg.

Axle load: 1: 1750 kg. 2: 2200 kg. Euro 5. 3 Persons.

Intergrated Radio CD.

Electrical operated windows.

Wheelbase: 2850 mm. Tyres: 195/70R15 80%. Ruthmann TB 270.

Year: 2014. Hours: 5952.

Max capacity basket: 230 kg / 2 persons + 70 kg.

Max lateral force: 400 N. Max wind speed: 12,5 m/s. Max permitted tilt: 5 degree.

4 point outriggers. Rotated basket.

Electrical function in basket. Max working height: 27 meter.

ID NR: 112.

The General Terms and Conditions of Heinhuis are applicable to all adverts, offers and quotations by Heinhuis, all agreements entered into by Heinhuis and the negotiations preceding them. By any form of response you accept the applicability of the General Terms and Conditions of Heinhuis and you declare that you have taken note of these General Terms and Conditions. Our prices are export netto prices.