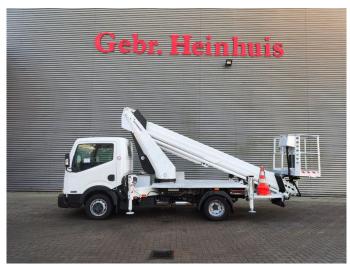

## Nissan Cabstar 35.12 NT400 Ruthmann TB 270

## Beschrijving

BPM: De getoonde prijs is exclusief BPM

Nissan Cabstar 35.12 NT400.

Year: 2014.

Milage: 52.793 km. Manual gearbox 5 gears.

Weight: 3340 kg. max weight: 3500 kg.

Axle load: 1: 1750 kg. 2: 2200 kg. Euro 5. 3 Persons.

Intergrated Radio CD.

Electrical operated windows.

Wheelbase: 2850 mm. Tyres: 195/70R15 80%. Ruthmann TB 270.

Year: 2014. Hours: 5952.

Max capacity basket: 230 kg / 2 persons + 70 kg.

Max lateral force: 400 N. Max wind speed: 12,5 m/s. Max permitted tilt: 5 degree.

4 point outriggers. Rotated basket.

Electrical function in basket. Max working height: 27 meter.

ID NR: 112.

The General Terms and Conditions of Heinhuis are applicable to all adverts, offers and quotations by Heinhuis, all agreements entered into by Heinhuis and the negotiations preceding them. By any form of response you accept the applicability of the General Terms and Conditions of Heinhuis and you declare that you have taken note of these General Terms and Conditions. Our prices are export netto prices.