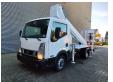

## Nissan Cabstar 35.12 NT400 Ruthmann TB 270

## Beschrijving

BPM: De getoonde prijs is exclusief BPM

Nissan Cabstar 35.12 NT400.

Year: 2014.

Milage: 52.793 km. Manual gearbox 5 gears.

Weight: 3340 kg. max weight: 3500 kg.

Axle load: 1: 1750 kg. 2: 2200 kg. Euro 5. 3 Persons.

Intergrated Radio CD.

Electrical operated windows.

Wheelbase: 2850 mm. Tyres: 195/70R15 80%. Ruthmann TB 270.

Year: 2014. Hours: 5952.

Max capacity basket: 230 kg / 2 persons + 70 kg.

Max lateral force: 400 N. Max wind speed: 12,5 m/s. Max permitted tilt: 5 degree.