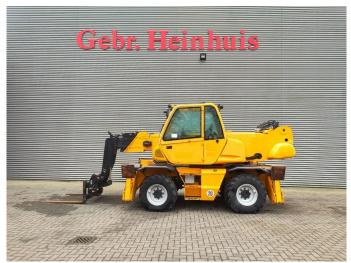

## Manitou MRT 1840 Easy

## **Beschrijving**

Manitou MRT 1840 Easy.

Year: 2012. Hours: 4873.

Max weight: 13.450 kg.

CE machine.

Max working height: 18 meter. Max lifting height: 4000 kg. 74 KW Perkins engine.

4x4x4. 20 KMH. 2 joysticks. 4 point outriggers. 1 set forks.

Tyres: 400/70-20 70%.

ID NR: 313.

The General Terms and Conditions of Heinhuis are applicable to all adverts, offers and quotations by Heinhuis, all agreements entered into by Heinhuis and the negotiations preceding them. By any form of response you accept the applicability of the General Terms and Conditions of Heinhuis and you declare that you have taken note of these General Terms and Conditions. Our prices are export netto prices.