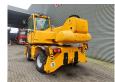

## Manitou MRT 1840 Easy

## **Beschrijving**

Manitou MRT 1840 Easy.

Year: 2012. Hours: 4873.

Max weight: 13.450 kg.

CE machine.

Max working height: 18 meter. Max lifting height: 4000 kg. 74 KW Perkins engine.

4x4x4. 20 KMH. 2 joysticks. 4 point outriggers. 1 set forks.

Tyres: 400/70-20 70%.

ID NR: 313.

The General Terms and Conditions of Heinhuis are applicable to all adverts, offers and quotations by Heinhuis, all agreements entered into by Heinhuis and the negotiations preceding them. By any form of response you accept the applicability of the General Terms and Conditions of Heinhuis and you declare that you have taken note of these General Terms and Conditions. Our prices are export netto prices.