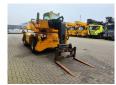

## Manitou MRT 1840 Easy

## **Beschrijving**

Manitou MRT 1840 Easy.

Year: 2012. Hours: 4873.

Max weight: 13.450 kg.

CE machine.

Max working height: 18 meter. Max lifting height: 4000 kg. 74 KW Perkins engine.

4x4x4. 20 KMH. 2 joysticks. 4 point outriggers. 1 set forks.

Tyres: 400/70-20 70%.

ID NR: 313.

The General Terms and Conditions of Heinhuis are applicable to all adverts, offers and quotations by Heinhuis, all agreements entered into by Heinhuis and the negotiations preceding them. By any form of response you accept the applicability of the General Terms and Conditions of Heinhuis and you declare that you have taken note of these General Terms and Conditions. Our prices are export netto prices.