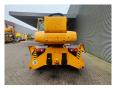

## Manitou MRT 1840 Easy

## **Beschrijving**

Manitou MRT 1840 Easy.

Year: 2012. Hours: 4873.

Max weight: 13.450 kg.

CE machine.

Max working height: 18 meter. Max lifting height: 4000 kg. 74 KW Perkins engine.

4x4x4. 20 KMH. 2 joysticks. 4 point outriggers. 1 set forks.

Tyres: 400/70-20 70%.

ID NR: 313.

The General Terms and Conditions of Heinhuis are applicable to all adverts, offers and quotations by Heinhuis, all agreements entered into by Heinhuis and the negotiations preceding them. By any form of response you accept the applicability of the General Terms and Conditions of Heinhuis and you declare that you have taken note of these General Terms and Conditions. Our prices are export netto prices.