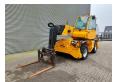

## Manitou MRT 1840 Easy

## **Beschrijving**

Manitou MRT 1840 Easy.

Year: 2012. Hours: 4873.

Max weight: 13.450 kg.

CE machine.

Max working height: 18 meter. Max lifting height: 4000 kg. 74 KW Perkins engine.

4x4x4. 20 KMH. 2 joysticks. 4 point outriggers. 1 set forks.

Tyres: 400/70-20 70%.

ID NR: 313.

The General Terms and Conditions of Heinhuis are applicable to all adverts, offers and quotations by Heinhuis, all agreements entered into by Heinhuis and the negotiations preceding them. By any form of response you accept the applicability of the General Terms and Conditions of Heinhuis and you declare that you have taken note of these General Terms and Conditions. Our prices are export netto prices.