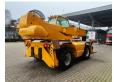

## Manitou MRT 1840 Easy

## **Beschrijving**

Manitou MRT 1840 Easy.

Year: 2012. Hours: 4873.

Max weight: 13.450 kg.

CE machine.

Max working height: 18 meter. Max lifting height: 4000 kg. 74 KW Perkins engine.

4x4x4. 20 KMH. 2 joysticks. 4 point outriggers. 1 set forks.

Tyres: 400/70-20 70%.

ID NR: 313.

The General Terms and Conditions of Heinhuis are applicable to all adverts, offers and quotations by Heinhuis, all agreements entered into by Heinhuis and the negotiations preceding them. By any form of response you accept the applicability of the General Terms and Conditions of Heinhuis and you declare that you have taken note of these General Terms and Conditions. Our prices are export netto prices.