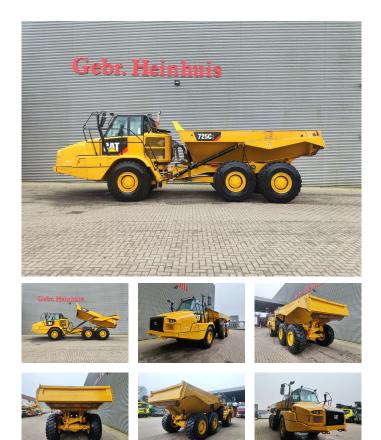

# Caterpillar 725 C2 6x6

## Beschrijving

Caterpillar 725 C2.

Year: 2019. Hours: 10.403. CE machine. Cat C13 engine. 2 Persons. Airconditioning. Radio CD. Bodyheating. Tailgate. Central greasing system. Camera. Tyres: 23.5R25 80%.

ID NR: 373.

Topcondition!

The General Terms and Conditions of Heinhuis are applicable to all adverts, offers and quotations by Heinhuis, all agreements entered into by Heinhuis and the negotiations preceding them. By any form of response you accept the applicability of the General Terms and Conditions of Heinhuis and you declare that you have taken note of these General Terms and Conditions. Our prices are export netto prices.