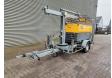

## Atlas-Copco QAX 12 Lighting Tower!

## **Beschrijving**

Atlas Copco QAX 12 Lighting Tower.

Year: 2010. Hours: 2730. Weight: 1600 kg. 1575 kg Alko axle.

50 Hz. 12 KVA. 9.6 KW. 400 V. 17.3 A.

Deutz F2M 2011 engine 13 KW / 17 HP.

4 point outriggers. Tyres: 185R14C 80%.

Lighting Tower / Lichtmast.

German Machine!

2 Pieces!

ID NR: 353.

The General Terms and Conditions of Heinhuis are applicable to all adverts, offers and quotations by Heinhuis, all agreements entered into by Heinhuis and the negotiations preceding them. By any form of response you accept the applicability of the General Terms and Conditions of Heinhuis and you declare that you have taken note of these General Terms and Conditions. Our prices are export netto prices.