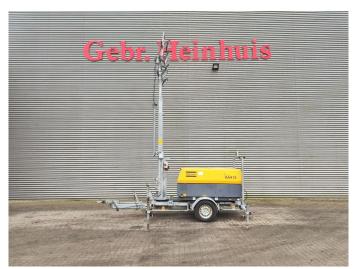

## Atlas-Copco QAX 12 Lighting Tower!

## **Beschrijving**

Atlas Copco QAX 12 Lighting Tower.

Year: 2010. Hours: 2730. Weight: 1600 kg. 1575 kg Alko axle.

50 Hz. 12 KVA. 9.6 KW. 400 V. 17.3 A.

Deutz F2M 2011 engine 13 KW / 17 HP.

4 point outriggers. Tyres: 185R14C 80%.

Lighting Tower / Lichtmast.

German Machine!

2 Pieces!

ID NR: 353.

The General Terms and Conditions of Heinhuis are applicable to all adverts, offers and quotations by Heinhuis, all agreements entered into by Heinhuis and the negotiations preceding them. By any form of response you accept the applicability of the General Terms and Conditions of Heinhuis and you declare that you have taken note of these General Terms and Conditions. Our prices are export netto prices.