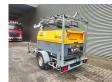

## Atlas-Copco QAX 12 Lighting Tower!

## **Beschrijving**

Atlas Copco QAX 12 Lighting Tower.

Year: 2010. Hours: 2730. Weight: 1600 kg. 1575 kg Alko axle.

50 Hz. 12 KVA. 9.6 KW. 400 V. 17.3 A.

Deutz F2M 2011 engine 13 KW / 17 HP.

4 point outriggers. Tyres: 185R14C 80%.

Lighting Tower / Lichtmast.

German Machine!

2 Pieces!

ID NR: 353.

The General Terms and Conditions of Heinhuis are applicable to all adverts, offers and quotations by Heinhuis, all agreements entered into by Heinhuis and the negotiations preceding them. By any form of response you accept the applicability of the General Terms and Conditions of Heinhuis and you declare that you have taken note of these General Terms and Conditions. Our prices are export netto prices.