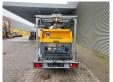

## Atlas-Copco QAX 12 Lighting Tower!

## **Beschrijving**

Atlas Copco QAX 12 Lighting Tower.

Year: 2010. Hours: 2730. Weight: 1600 kg. 1575 kg Alko axle.

50 Hz. 12 KVA. 9.6 KW. 400 V. 17.3 A.

Deutz F2M 2011 engine 13 KW / 17 HP.

4 point outriggers. Tyres: 185R14C 80%.

Lighting Tower / Lichtmast.

German Machine!

2 Pieces!

ID NR: 353.

The General Terms and Conditions of Heinhuis are applicable to all adverts, offers and quotations by Heinhuis, all agreements entered into by Heinhuis and the negotiations preceding them. By any form of response you accept the applicability of the General Terms and Conditions of Heinhuis and you declare that you have taken note of these General Terms and Conditions. Our prices are export netto prices.