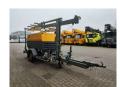

## Atlas-Copco QAX 12 Lighting Tower!

## **Beschrijving**

Atlas Copco QAX 12 Lighting Tower.

Year: 2010. Hours: 2730. Weight: 1600 kg. 1575 kg Alko axle.

50 Hz. 12 KVA. 9.6 KW. 400 V. 17.3 A.

Deutz F2M 2011 engine 13 KW / 17 HP.

4 point outriggers. Tyres: 185R14C 80%.

Lighting Tower / Lichtmast.

German Machine!

2 Pieces!

ID NR: 353.

The General Terms and Conditions of Heinhuis are applicable to all adverts, offers and quotations by Heinhuis, all agreements entered into by Heinhuis and the negotiations preceding them. By any form of response you accept the applicability of the General Terms and Conditions of Heinhuis and you declare that you have taken note of these General Terms and Conditions. Our prices are export netto prices.