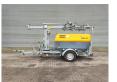

## Atlas-Copco QAX 12 Lighting Tower!

## **Beschrijving**

Atlas Copco QAX 12 Lighting Tower.

Year: 2010. Hours: 2730. Weight: 1600 kg. 1575 kg Alko axle.

50 Hz. 12 KVA. 9.6 KW. 400 V. 17.3 A.

Deutz F2M 2011 engine 13 KW / 17 HP.

4 point outriggers. Tyres: 185R14C 80%.

Lighting Tower / Lichtmast.

German Machine!

2 Pieces!

ID NR: 353.

The General Terms and Conditions of Heinhuis are applicable to all adverts, offers and quotations by Heinhuis, all agreements entered into by Heinhuis and the negotiations preceding them. By any form of response you accept the applicability of the General Terms and Conditions of Heinhuis and you declare that you have taken note of these General Terms and Conditions. Our prices are export netto prices.