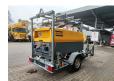

## Atlas-Copco QAX 12 Lighting Tower!

## **Beschrijving**

Atlas Copco QAX 12 Lighting Tower.

Year: 2010. Hours: 2730. Weight: 1600 kg. 1575 kg Alko axle.

50 Hz. 12 KVA. 9.6 KW. 400 V. 17.3 A.

Deutz F2M 2011 engine 13 KW / 17 HP.

4 point outriggers. Tyres: 185R14C 80%.

Lighting Tower / Lichtmast.

German Machine!

2 Pieces!

ID NR: 353.

The General Terms and Conditions of Heinhuis are applicable to all adverts, offers and quotations by Heinhuis, all agreements entered into by Heinhuis and the negotiations preceding them. By any form of response you accept the applicability of the General Terms and Conditions of Heinhuis and you declare that you have taken note of these General Terms and Conditions. Our prices are export netto prices.