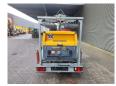

## Atlas-Copco QAX 12 Lighting Tower!

## **Beschrijving**

Atlas Copco QAX 12 Lighting Tower.

Year: 2010. Hours: 2753. Weight: 1600 kg. 1575 kg Alko axle.

50 Hz. 12 KVA. 9.6 KW. 400 V. 17.3 A.

Deutz F2M 2011 engine 13 KW / 17 HP.

4 point outriggers. Tyres: 185R14C 80%.

Lighting Tower / Lichtmast.

German Machine!

2 Pieces!

ID NR: 354.

The General Terms and Conditions of Heinhuis are applicable to all adverts, offers and quotations by Heinhuis, all agreements entered into by Heinhuis and the negotiations preceding them. By any form of response you accept the applicability of the General Terms and Conditions of Heinhuis and you declare that you have taken note of these General Terms and Conditions. Our prices are export netto prices.