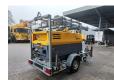

## Atlas-Copco QAX 12 Lighting Tower!

## **Beschrijving**

Atlas Copco QAX 12 Lighting Tower.

Year: 2010. Hours: 2753. Weight: 1600 kg. 1575 kg Alko axle.

50 Hz. 12 KVA. 9.6 KW. 400 V. 17.3 A.

Deutz F2M 2011 engine 13 KW / 17 HP.

4 point outriggers. Tyres: 185R14C 80%.

Lighting Tower / Lichtmast.

German Machine!

2 Pieces!

ID NR: 354.

The General Terms and Conditions of Heinhuis are applicable to all adverts, offers and quotations by Heinhuis, all agreements entered into by Heinhuis and the negotiations preceding them. By any form of response you accept the applicability of the General Terms and Conditions of Heinhuis and you declare that you have taken note of these General Terms and Conditions. Our prices are export netto prices.