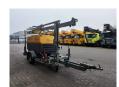

## Atlas-Copco QAX 12 Lighting Tower!

## **Beschrijving**

Atlas Copco QAX 12 Lighting Tower.

Year: 2010. Hours: 2753. Weight: 1600 kg. 1575 kg Alko axle.

50 Hz. 12 KVA. 9.6 KW. 400 V. 17.3 A.

Deutz F2M 2011 engine 13 KW / 17 HP.

4 point outriggers. Tyres: 185R14C 80%.

Lighting Tower / Lichtmast.

German Machine!

2 Pieces!

ID NR: 354.

The General Terms and Conditions of Heinhuis are applicable to all adverts, offers and quotations by Heinhuis, all agreements entered into by Heinhuis and the negotiations preceding them. By any form of response you accept the applicability of the General Terms and Conditions of Heinhuis and you declare that you have taken note of these General Terms and Conditions. Our prices are export netto prices.