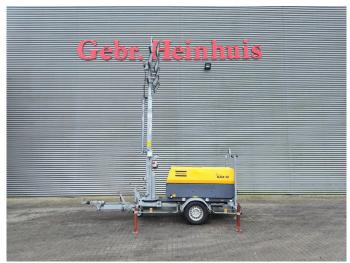

## Atlas-Copco QAX 12 Lighting Tower!

## **Beschrijving**

Atlas Copco QAX 12 Lighting Tower.

Year: 2010. Hours: 2753. Weight: 1600 kg. 1575 kg Alko axle.

50 Hz. 12 KVA. 9.6 KW. 400 V. 17.3 A.

Deutz F2M 2011 engine 13 KW / 17 HP.

4 point outriggers. Tyres: 185R14C 80%.

Lighting Tower / Lichtmast.

German Machine!

2 Pieces!

ID NR: 354.

The General Terms and Conditions of Heinhuis are applicable to all adverts, offers and quotations by Heinhuis, all agreements entered into by Heinhuis and the negotiations preceding them. By any form of response you accept the applicability of the General Terms and Conditions of Heinhuis and you declare that you have taken note of these General Terms and Conditions. Our prices are export netto prices.