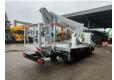

## Multitel MJ201 Nissan Cabstar 35.12 NT400

## Beschrijving

BPM: De getoonde prijs is exclusief BPM

Nissan Cabstar 35.12 NT400.

Year: 2014.

Milage: 54.822 km. Manual gearbox 5 gears. Max weight: 3500 kg.

Axle load: 1: 1750 kg. 2: 2200 kg. 3 Persons.

Electrical operated windows.

Radio CD.

Wheelbase: 3400 mm. Tyres: 195/70R15 80%.

Multitel MJ201. Year: 2014. Hours: 5261.

Max wind speed: 12,5 m/s. Max permitted tilt: 1 degree.

4 point outriggers. Rotated basket.

Electrical function in basket.

Max capacity basket: 225 kg / 2 persons + 65 kg.

Max lateral force: 400 N. Max working height: 20.1 meter.

Max outreach:
- Legs out: 8.8 meter.
- Legs in: 6.35 meter.

ID NR: 508.