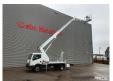

## Multitel MJ201 Nissan Cabstar 35.12 NT400

## Beschrijving

BPM: De getoonde prijs is exclusief BPM

Nissan Cabstar 35.12 NT400.

Year: 2014.

Milage: 54.822 km. Manual gearbox 5 gears. Max weight: 3500 kg.

Axle load: 1: 1750 kg. 2: 2200 kg. 3 Persons.

Electrical operated windows.

Radio CD.

Wheelbase: 3400 mm. Tyres: 195/70R15 80%.

Multitel MJ201. Year: 2014. Hours: 5261.

Max wind speed: 12,5 m/s. Max permitted tilt: 1 degree.

4 point outriggers. Rotated basket.

Electrical function in basket.

Max capacity basket: 225 kg / 2 persons + 65 kg.

Max lateral force: 400 N. Max working height: 20.1 meter.

Max outreach:
- Legs out: 8.8 meter.
- Legs in: 6.35 meter.

ID NR: 508.