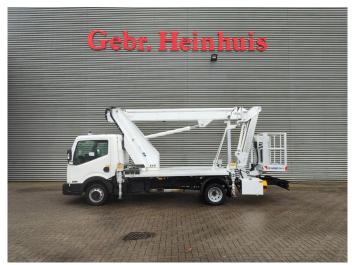

## Multitel MJ201 Nissan Cabstar 35.12 NT400

## Beschrijving

BPM: De getoonde prijs is exclusief BPM

Nissan Cabstar 35.12 NT400.

Year: 2014.

Milage: 54.822 km. Manual gearbox 5 gears. Max weight: 3500 kg.

Axle load: 1: 1750 kg. 2: 2200 kg. 3 Persons.

Electrical operated windows.

Radio CD.

Wheelbase: 3400 mm. Tyres: 195/70R15 80%.

Multitel MJ201. Year: 2014. Hours: 5261.

Max wind speed: 12,5 m/s. Max permitted tilt: 1 degree.

4 point outriggers. Rotated basket.

Electrical function in basket.

Max capacity basket: 225 kg / 2 persons + 65 kg.

Max lateral force: 400 N. Max working height: 20.1 meter.

Max outreach:
- Legs out: 8.8 meter.
- Legs in: 6.35 meter.

ID NR: 508.