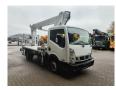

## Multitel MJ201 Nissan Cabstar 35.12 NT400

## Beschrijving

BPM: De getoonde prijs is exclusief BPM

Nissan Cabstar 35.12 NT400.

Year: 2014.

Milage: 54.822 km. Manual gearbox 5 gears. Max weight: 3500 kg.

Axle load: 1: 1750 kg. 2: 2200 kg. 3 Persons.

Electrical operated windows.

Radio CD.

Wheelbase: 3400 mm. Tyres: 195/70R15 80%.

Multitel MJ201. Year: 2014. Hours: 5261.

Max wind speed: 12,5 m/s. Max permitted tilt: 1 degree.

4 point outriggers. Rotated basket.

Electrical function in basket.

Max capacity basket: 225 kg / 2 persons + 65 kg.

Max lateral force: 400 N. Max working height: 20.1 meter.

Max outreach:
- Legs out: 8.8 meter.
- Legs in: 6.35 meter.

ID NR: 508.