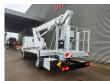

## Multitel MJ201 Nissan Cabstar 35.12 NT400

## Beschrijving

BPM: De getoonde prijs is exclusief BPM

Nissan Cabstar 35.12 NT400.

Year: 2014.

Milage: 54.822 km. Manual gearbox 5 gears. Max weight: 3500 kg.

Axle load: 1: 1750 kg. 2: 2200 kg. 3 Persons.

Electrical operated windows.

Radio CD.

Wheelbase: 3400 mm. Tyres: 195/70R15 80%.

Multitel MJ201. Year: 2014. Hours: 5261.

Max wind speed: 12,5 m/s. Max permitted tilt: 1 degree.

4 point outriggers. Rotated basket.

Electrical function in basket.

Max capacity basket: 225 kg / 2 persons + 65 kg.

Max lateral force: 400 N. Max working height: 20.1 meter.

Max outreach:
- Legs out: 8.8 meter.
- Legs in: 6.35 meter.

ID NR: 508.