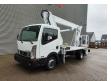

## Multitel MJ201 Nissan Cabstar 35.12 NT400

## Beschrijving

BPM: De getoonde prijs is exclusief BPM

Nissan Cabstar 35.12 NT400.

Year: 2014.

Milage: 54.822 km. Manual gearbox 5 gears. Max weight: 3500 kg.

Axle load: 1: 1750 kg. 2: 2200 kg. 3 Persons.

Electrical operated windows.

Radio CD.

Wheelbase: 3400 mm. Tyres: 195/70R15 80%.

Multitel MJ201. Year: 2014. Hours: 5261.

Max wind speed: 12,5 m/s. Max permitted tilt: 1 degree.

4 point outriggers. Rotated basket.

Electrical function in basket.

Max capacity basket: 225 kg / 2 persons + 65 kg.

Max lateral force: 400 N. Max working height: 20.1 meter.

Max outreach:
- Legs out: 8.8 meter.
- Legs in: 6.35 meter.

ID NR: 508.