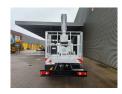

## Multitel MJ201 Nissan Cabstar 35.12 NT400

## Beschrijving

BPM: De getoonde prijs is exclusief BPM

Nissan Cabstar 35.12 NT400.

Year: 2014.

Milage: 54.822 km. Manual gearbox 5 gears. Max weight: 3500 kg.

Axle load: 1: 1750 kg. 2: 2200 kg. 3 Persons.

Electrical operated windows.

Radio CD.

Wheelbase: 3400 mm. Tyres: 195/70R15 80%.

Multitel MJ201. Year: 2014. Hours: 5261.

Max wind speed: 12,5 m/s. Max permitted tilt: 1 degree.

4 point outriggers. Rotated basket.

Electrical function in basket.

Max capacity basket: 225 kg / 2 persons + 65 kg.

Max lateral force: 400 N. Max working height: 20.1 meter.

Max outreach:
- Legs out: 8.8 meter.
- Legs in: 6.35 meter.

ID NR: 508.