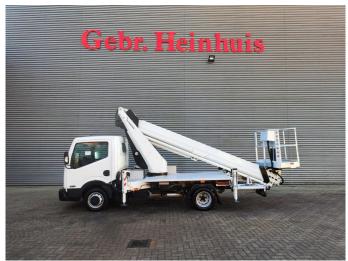

## Ruthmann TB 270 Nissan Cabstar 35.12 NT400

## Beschrijving

BPM: De getoonde prijs is exclusief BPM

Nissan Cabstar 35.12 NT400.

Year: 2014.

Milage: 53.917 km. Manual gearbox 5 gears.

Weight: 3320 kg. max weight: 3500 kg.

Axle load: 1: 1750 kg. 2: 2200 kg. Euro 5. 3 Persons.

Intergrated Radio CD. Electrical operated windows.

Wheelbase: 2850 mm. Tyres: 195/70R15 80%. Ruthmann TB 270.

Year: 2014. Hours: 5460.

Max capacity basket: 230 kg / 2 persons + 70 kg.

Max lateral force: 400 N. Max wind speed: 12,5 m/s. Max permitted tilt: 5 degree.

4 point outriggers. Rotated basket.

Electrical function in basket. Max working height: 27 meter.

ID NR: 362.

The General Terms and Conditions of Heinhuis are applicable to all adverts, offers and quotations by Heinhuis, all agreements entered into by Heinhuis and the negotiations preceding them. By any form of response you accept the applicability of the General Terms and Conditions of Heinhuis and you declare that you have taken note of these General Terms and Conditions. Our prices are export netto prices.