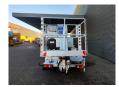

## Ruthmann TB 270 Nissan Cabstar 35.12 NT400

## Beschrijving

BPM: De getoonde prijs is exclusief BPM

Nissan Cabstar 35.12 NT400.

Year: 2014.

Milage: 53.917 km. Manual gearbox 5 gears.

Weight: 3320 kg. max weight: 3500 kg.

Axle load: 1: 1750 kg. 2: 2200 kg. Euro 5. 3 Persons.

Intergrated Radio CD. Electrical operated windows.

Wheelbase: 2850 mm. Tyres: 195/70R15 80%. Ruthmann TB 270.

Year: 2014. Hours: 5460.

Max capacity basket: 230 kg / 2 persons + 70 kg.

Max lateral force: 400 N. Max wind speed: 12,5 m/s. Max permitted tilt: 5 degree.

4 point outriggers. Rotated basket.

Electrical function in basket. Max working height: 27 meter.

ID NR: 362.

The General Terms and Conditions of Heinhuis are applicable to all adverts, offers and quotations by Heinhuis, all agreements entered into by Heinhuis and the negotiations preceding them. By any form of response you accept the applicability of the General Terms and Conditions of Heinhuis and you declare that you have taken note of these General Terms and Conditions. Our prices are export netto prices.