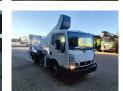

## Ruthmann TB 270 Nissan Cabstar 35.12 NT400

## Beschrijving

BPM: De getoonde prijs is exclusief BPM

Nissan Cabstar 35.12 NT400.

Year: 2014.

Milage: 53.917 km. Manual gearbox 5 gears.

Weight: 3320 kg. max weight: 3500 kg.

Axle load: 1: 1750 kg. 2: 2200 kg. Euro 5. 3 Persons.

Intergrated Radio CD. Electrical operated windows.

Wheelbase: 2850 mm. Tyres: 195/70R15 80%. Ruthmann TB 270.

Year: 2014. Hours: 5460.

Max capacity basket: 230 kg / 2 persons + 70 kg.

Max lateral force: 400 N. Max wind speed: 12,5 m/s. Max permitted tilt: 5 degree.