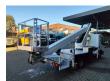

## Ruthmann TB 270 Nissan Cabstar 35.12 NT400

Intergrated Radio CD. Electrical operated windows.

Wheelbase: 2850 mm. Tyres: 195/70R15 80%. Ruthmann TB 270.

Year: 2014. Hours: 5460.

Max capacity basket: 230 kg / 2 persons + 70 kg.

Max lateral force: 400 N. Max wind speed: 12,5 m/s. Max permitted tilt: 5 degree.

4 point outriggers. Rotated basket.

Electrical function in basket. Max working height: 27 meter.

ID NR: 362.

The General Terms and Conditions of Heinhuis are applicable to all adverts, offers and quotations by Heinhuis, all agreements entered into by Heinhuis and the negotiations preceding them. By any form of response you accept the applicability of the General Terms and Conditions of Heinhuis and you declare that you have taken note of these General Terms and Conditions. Our prices are export netto prices.