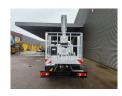

## Nissan Cabstar 35.12 NT400 Multitel MJ201

## Beschrijving

BPM: De getoonde prijs is exclusief BPM

Nissan Cabstar 35.12 NT400.

Year: 2014.

Milage: 54.822 km. Manual gearbox 5 gears. Max weight: 3500 kg.

Axle load: 1: 1750 kg. 2: 2200 kg. 3 Persons.

Electrical operated windows.

Radio CD.

Wheelbase: 3400 mm. Tyres: 195/70R15 80%.

Multitel MJ201. Year: 2014. Hours: 5261.

Max wind speed: 12,5 m/s. Max permitted tilt: 1 degree.

4 point outriggers. Rotated basket.

Electrical function in basket.

Max capacity basket: 225 kg / 2 persons + 65 kg.

Max lateral force: 400 N.
Max working height: 20.1 meter.

Max outreach:
- Legs out: 8.8 meter.
- Legs in: 6.35 meter.

ID NR: 508.