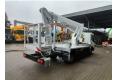

## Nissan Cabstar 35.12 NT400 Multitel MJ201

## Beschrijving

BPM: De getoonde prijs is exclusief BPM

Nissan Cabstar 35.12 NT400.

Year: 2014.

Milage: 54.822 km. Manual gearbox 5 gears. Max weight: 3500 kg.

Axle load: 1: 1750 kg. 2: 2200 kg. 3 Persons.

Electrical operated windows.

Radio CD.

Wheelbase: 3400 mm. Tyres: 195/70R15 80%.

Multitel MJ201. Year: 2014. Hours: 5261.

Max wind speed: 12,5 m/s. Max permitted tilt: 1 degree.

4 point outriggers. Rotated basket.

Electrical function in basket.

Max capacity basket: 225 kg / 2 persons + 65 kg.

Max lateral force: 400 N.
Max working height: 20.1 meter.

Max outreach:
- Legs out: 8.8 meter.
- Legs in: 6.35 meter.

ID NR: 508.