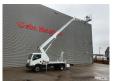

## Nissan Cabstar 35.12 NT400 Multitel MJ201

## Beschrijving

BPM: De getoonde prijs is exclusief BPM

Nissan Cabstar 35.12 NT400.

Year: 2014.

Milage: 54.822 km. Manual gearbox 5 gears. Max weight: 3500 kg.

Axle load: 1: 1750 kg. 2: 2200 kg. 3 Persons.

Electrical operated windows.

Radio CD.

Wheelbase: 3400 mm. Tyres: 195/70R15 80%.

Multitel MJ201. Year: 2014. Hours: 5261.

Max wind speed: 12,5 m/s. Max permitted tilt: 1 degree.

4 point outriggers. Rotated basket.

Electrical function in basket.

Max capacity basket: 225 kg / 2 persons + 65 kg.

Max lateral force: 400 N.
Max working height: 20.1 meter.

Max outreach:
- Legs out: 8.8 meter.
- Legs in: 6.35 meter.

ID NR: 508.