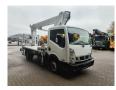

## Nissan Cabstar 35.12 NT400 Multitel MJ201

## Beschrijving

BPM: De getoonde prijs is exclusief BPM

Nissan Cabstar 35.12 NT400.

Year: 2014.

Milage: 54.822 km. Manual gearbox 5 gears. Max weight: 3500 kg.

Axle load: 1: 1750 kg. 2: 2200 kg. 3 Persons.

Electrical operated windows.

Radio CD.

Wheelbase: 3400 mm. Tyres: 195/70R15 80%.

Multitel MJ201. Year: 2014. Hours: 5261.

Max wind speed: 12,5 m/s. Max permitted tilt: 1 degree.

4 point outriggers. Rotated basket.

Electrical function in basket.

Max capacity basket: 225 kg / 2 persons + 65 kg.

Max lateral force: 400 N.
Max working height: 20.1 meter.

Max outreach:
- Legs out: 8.8 meter.
- Legs in: 6.35 meter.

ID NR: 508.