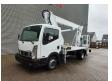

## Nissan Cabstar 35.12 NT400 Multitel MJ201

## Beschrijving

BPM: De getoonde prijs is exclusief BPM

Nissan Cabstar 35.12 NT400.

Year: 2014.

Milage: 54.822 km. Manual gearbox 5 gears. Max weight: 3500 kg.

Axle load: 1: 1750 kg. 2: 2200 kg. 3 Persons.

Electrical operated windows.

Radio CD.

Wheelbase: 3400 mm. Tyres: 195/70R15 80%.

Multitel MJ201. Year: 2014. Hours: 5261.

Max wind speed: 12,5 m/s. Max permitted tilt: 1 degree.

4 point outriggers. Rotated basket.

Electrical function in basket.

Max capacity basket: 225 kg / 2 persons + 65 kg.

Max lateral force: 400 N.
Max working height: 20.1 meter.

Max outreach:
- Legs out: 8.8 meter.
- Legs in: 6.35 meter.

ID NR: 508.