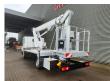

## Nissan Cabstar 35.12 NT400 Multitel MJ201

## Beschrijving

BPM: De getoonde prijs is exclusief BPM

Nissan Cabstar 35.12 NT400.

Year: 2014.

Milage: 54.822 km. Manual gearbox 5 gears. Max weight: 3500 kg.

Axle load: 1: 1750 kg. 2: 2200 kg. 3 Persons.

Electrical operated windows.

Radio CD.

Wheelbase: 3400 mm. Tyres: 195/70R15 80%.

Multitel MJ201. Year: 2014. Hours: 5261.

Max wind speed: 12,5 m/s. Max permitted tilt: 1 degree.

4 point outriggers. Rotated basket.

Electrical function in basket.

Max capacity basket: 225 kg / 2 persons + 65 kg.

Max lateral force: 400 N.
Max working height: 20.1 meter.

Max outreach:
- Legs out: 8.8 meter.
- Legs in: 6.35 meter.

ID NR: 508.