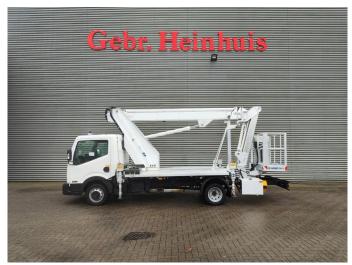

## Nissan Cabstar 35.12 NT400 Multitel MJ201

## Beschrijving

BPM: De getoonde prijs is exclusief BPM

Nissan Cabstar 35.12 NT400.

Year: 2014.

Milage: 54.822 km. Manual gearbox 5 gears. Max weight: 3500 kg.

Axle load: 1: 1750 kg. 2: 2200 kg. 3 Persons.

Electrical operated windows.

Radio CD.

Wheelbase: 3400 mm. Tyres: 195/70R15 80%.

Multitel MJ201. Year: 2014. Hours: 5261.

Max wind speed: 12,5 m/s. Max permitted tilt: 1 degree.

4 point outriggers. Rotated basket.

Electrical function in basket.

Max capacity basket: 225 kg / 2 persons + 65 kg.

Max lateral force: 400 N.
Max working height: 20.1 meter.

Max outreach:
- Legs out: 8.8 meter.
- Legs in: 6.35 meter.

ID NR: 508.