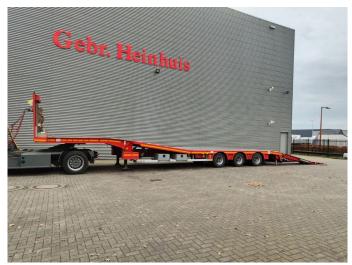

## Faymonville F-S43-1AAF

## **Beschrijving**

Faymonville F-S43-1AAF.

Year: 2021.

10.5 tons SAF axles. Weight: 11.700 kg. Load capacity: 37.800 kg. Max weight: 49.500 kg. Kingpin load: 18.000 kg. 3th axle steering axle.

Hydraulic bridge from floor to neck:

Length: 3000 mm. 2 way hydraulic ramps.

Zink coated. EBS ABS ALB.

Hydraulic from trailer works on NATO from the truck.

Winch. Slitted floor. Airsuspension.

2 point hydraulic outriggers on the back.

Dimmensions:

Neck:

L: 3650 mm. W: 2470 mm. H: 1380 mm.

Kingpin height: 1200 mm.

Floor: L: 9610 mm.

L: 9610 mm. W: 2550 mm. H: 900 mm.

Tyres: 235/75R17,5 80%.

German Trailer!

ID NR: 454.