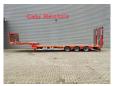

## Faymonville F-S43-1AAF

## **Beschrijving**

Faymonville F-S43-1AAF.

Year: 2021.

10.5 tons SAF axles. Weight: 11.700 kg. Load capacity: 37.800 kg. Max weight: 49.500 kg. Kingpin load: 18.000 kg. 3th axle steering axle.

Hydraulic bridge from floor to neck:

Length: 3000 mm. 2 way hydraulic ramps.

Zink coated. EBS ABS ALB.

Hydraulic from trailer works on NATO from the truck.

Winch. Slitted floor. Airsuspension.

2 point hydraulic outriggers on the back.

Dimmensions:

Neck:

L: 3650 mm. W: 2470 mm. H: 1380 mm.

Kingpin height: 1200 mm.

Floor: L: 9610 mm.

L: 9610 mm. W: 2550 mm. H: 900 mm.

Tyres: 235/75R17,5 80%.

German Trailer!

ID NR: 454.