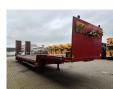

## **Beschrijving**

Faymonville F-S43-1AAF.

Year: 2021.

10.5 tons SAF axles. Weight: 11.700 kg. Load capacity: 37.800 kg. Max weight: 49.500 kg. Kingpin load: 18.000 kg. 3th axle steering axle.

Hydraulic bridge from floor to neck:

Length: 3000 mm. 2 way hydraulic ramps.

Zink coated. EBS ABS ALB.

Hydraulic from trailer works on NATO from the truck.

Winch. Slitted floor. Airsuspension.

2 point hydraulic outriggers on the back.

Dimmensions:

Neck:

L: 3650 mm. W: 2470 mm. H: 1380 mm.

Kingpin height: 1200 mm.

Floor: L: 9610 mm.

L: 9610 mm. W: 2550 mm. H: 900 mm.

Tyres: 235/75R17,5 80%.

German Trailer!

ID NR: 454.