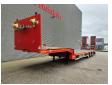

## Faymonville F-S43-1AAF

## **Beschrijving**

Faymonville F-S43-1AAF.

Year: 2021.

10.5 tons SAF axles. Weight: 11.700 kg. Load capacity: 37.800 kg. Max weight: 49.500 kg. Kingpin load: 18.000 kg. 3th axle steering axle.

Hydraulic bridge from floor to neck:

Length: 3000 mm. 2 way hydraulic ramps.

Zink coated. EBS ABS ALB.

Hydraulic from trailer works on NATO from the truck.

Winch. Slitted floor. Airsuspension.

2 point hydraulic outriggers on the back.

Dimmensions:

Neck:

L: 3650 mm. W: 2470 mm. H: 1380 mm.

Kingpin height: 1200 mm.

Floor: L: 9610 mm.

L: 9610 mm. W: 2550 mm. H: 900 mm.

Tyres: 235/75R17,5 80%.

German Trailer!

ID NR: 454.