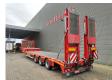

## Faymonville F-S43-1AAF

## **Beschrijving**

Faymonville F-S43-1AAF.

Year: 2021.

10.5 tons SAF axles. Weight: 11.700 kg. Load capacity: 37.800 kg. Max weight: 49.500 kg. Kingpin load: 18.000 kg. 3th axle steering axle.

Hydraulic bridge from floor to neck:

Length: 3000 mm. 2 way hydraulic ramps.

Zink coated. EBS ABS ALB.

Hydraulic from trailer works on NATO from the truck.

Winch. Slitted floor. Airsuspension.

2 point hydraulic outriggers on the back.

Dimmensions:

Neck:

L: 3650 mm. W: 2470 mm. H: 1380 mm.

Kingpin height: 1200 mm.

Floor: L: 9610 mm.

L: 9610 mm. W: 2550 mm. H: 900 mm.

Tyres: 235/75R17,5 80%.

German Trailer!

ID NR: 454.