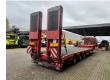

## **Beschrijving**

Faymonville F-S43-1AAF.

Year: 2021.

10.5 tons SAF axles. Weight: 11.700 kg. Load capacity: 37.800 kg. Max weight: 49.500 kg. Kingpin load: 18.000 kg. 3th axle steering axle.

Hydraulic bridge from floor to neck:

Length: 3000 mm. 2 way hydraulic ramps.

Zink coated. EBS ABS ALB.

Hydraulic from trailer works on NATO from the truck.

Winch. Slitted floor. Airsuspension.

2 point hydraulic outriggers on the back.

Dimmensions:

Neck:

L: 3650 mm. W: 2470 mm. H: 1380 mm.

Kingpin height: 1200 mm.

Floor: L: 9610 mm.

L: 9610 mm. W: 2550 mm. H: 900 mm.

Tyres: 235/75R17,5 80%.

German Trailer!

ID NR: 454.