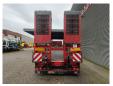

## **Beschrijving**

Faymonville F-S43-1AAF.

Year: 2021.

10.5 tons SAF axles. Weight: 11.700 kg. Load capacity: 37.800 kg. Max weight: 49.500 kg. Kingpin load: 18.000 kg. 3th axle steering axle.

Hydraulic bridge from floor to neck:

Length: 3000 mm. 2 way hydraulic ramps.

Zink coated. EBS ABS ALB.

Hydraulic from trailer works on NATO from the truck.

Winch. Slitted floor. Airsuspension.

2 point hydraulic outriggers on the back.

Dimmensions:

Neck:

L: 3650 mm. W: 2470 mm. H: 1380 mm.

Kingpin height: 1200 mm.

Floor: L: 9610 mm.

L: 9610 mm. W: 2550 mm. H: 900 mm.

Tyres: 235/75R17,5 80%.

German Trailer!

ID NR: 454.