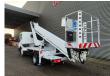

## Nissan Cabstar NT400 35.12 Ruthmann TB 270

## Beschrijving

BPM: De getoonde prijs is exclusief BPM

Nissan Cabstar 35.12 NT400.

Year: 2014.

Milage: 48.803 km. Manual gearbox 5 gears. Max weight: 3500 kg.

Axle load: 1: 1750 kg. 2: 2200 kg. 3 Persons.

Electrical operated windows. Tyres: 195/70R15 80%. Ruthmann TB 270.

Year: 2014. Hours: 5696.

Max capacity basket: 230 kg / 2 persons + 70 kg.

Max lateral force: 400 N. Max wind speed: 12,5 m/s. Max permitted tilt: 5 degree.

4 point outriggers. Rotated basket.

Electrical function in basket. Max working height: 27 meter.

Right mirror is missing, more price 700,- euro!

ID NR: 446.

The General Terms and Conditions of Heinhuis are applicable to all adverts, offers and quotations by Heinhuis, all agreements entered into by Heinhuis and the negotiations preceding them. By any form of response you accept the applicability of the General Terms and Conditions of Heinhuis and you declare that you have taken note of these General Terms and Conditions. Our prices are export netto prices.