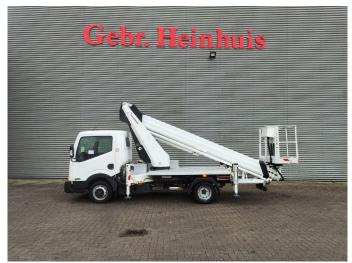

## Nissan Cabstar NT400 35.12 Ruthmann TB 270

## Beschrijving

BPM: De getoonde prijs is exclusief BPM

Nissan Cabstar 35.12 NT400.

Year: 2014.

Milage: 48.803 km. Manual gearbox 5 gears. Max weight: 3500 kg.

Axle load: 1: 1750 kg. 2: 2200 kg. 3 Persons.

Electrical operated windows. Tyres: 195/70R15 80%. Ruthmann TB 270.

Year: 2014. Hours: 5696.

Max capacity basket: 230 kg / 2 persons + 70 kg.

Max lateral force: 400 N. Max wind speed: 12,5 m/s. Max permitted tilt: 5 degree.

4 point outriggers. Rotated basket.

Electrical function in basket. Max working height: 27 meter.

Right mirror is missing, more price 700,- euro!

ID NR: 446.

The General Terms and Conditions of Heinhuis are applicable to all adverts, offers and quotations by Heinhuis, all agreements entered into by Heinhuis and the negotiations preceding them. By any form of response you accept the applicability of the General Terms and Conditions of Heinhuis and you declare that you have taken note of these General Terms and Conditions. Our prices are export netto prices.