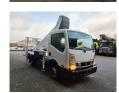

## Nissan Cabstar NT400 35.12 Ruthmann TB 270

## Beschrijving

BPM: De getoonde prijs is exclusief BPM

Nissan Cabstar 35.12 NT400.

Year: 2014.

Milage: 48.803 km. Manual gearbox 5 gears. Max weight: 3500 kg.

Axle load: 1: 1750 kg. 2: 2200 kg. 3 Persons.