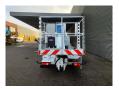

## Nissan Cabstar NT400 35.12 Ruthmann TB 270

Electrical operated windows. Tyres: 195/70R15 80%. Ruthmann TB 270.

Year: 2014. Hours: 5696.

Max capacity basket: 230 kg / 2 persons + 70 kg.

Max lateral force: 400 N. Max wind speed: 12,5 m/s. Max permitted tilt: 5 degree.

4 point outriggers. Rotated basket.

Electrical function in basket. Max working height: 27 meter.

Right mirror is missing, more price 700,- euro!

ID NR: 446.

The General Terms and Conditions of Heinhuis are applicable to all adverts, offers and quotations by Heinhuis, all agreements entered into by Heinhuis and the negotiations preceding them. By any form of response you accept the applicability of the General Terms and Conditions of Heinhuis and you declare that you have taken note of these General Terms and Conditions. Our prices are export netto prices.