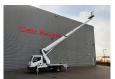

## Nissan Cabstar NT400 35.12 Ruthmann TB 270

## Beschrijving

BPM: De getoonde prijs is exclusief BPM

Nissan Cabstar 35.12 NT400.

Year: 2014.

Milage: 48.803 km. Manual gearbox 5 gears. Max weight: 3500 kg.

Axle load: 1: 1750 kg. 2: 2200 kg. 3 Persons.

Electrical operated windows. Tyres: 195/70R15 80%. Ruthmann TB 270.

Year: 2014. Hours: 5696.

Max capacity basket: 230 kg / 2 persons + 70 kg.

Max lateral force: 400 N. Max wind speed: 12,5 m/s. Max permitted tilt: 5 degree.

4 point outriggers. Rotated basket.

Electrical function in basket. Max working height: 27 meter.

Right mirror is missing, more price 700,- euro!

ID NR: 446.

The General Terms and Conditions of Heinhuis are applicable to all adverts, offers and quotations by Heinhuis, all agreements entered into by Heinhuis and the negotiations preceding them. By any form of response you accept the applicability of the General Terms and Conditions of Heinhuis and you declare that you have taken note of these General Terms and Conditions. Our prices are export netto prices.