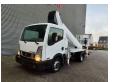

## Nissan Cabstar NT400 35.12 Ruthmann TB 270

## Beschrijving

BPM: De getoonde prijs is exclusief BPM

Nissan Cabstar 35.12 NT400.

Year: 2014.

Milage: 48.803 km. Manual gearbox 5 gears. Max weight: 3500 kg.

Axle load: 1: 1750 kg. 2: 2200 kg. 3 Persons.

Electrical operated windows. Tyres: 195/70R15 80%. Ruthmann TB 270.

Year: 2014. Hours: 5696.

Max capacity basket: 230 kg / 2 persons + 70 kg.

Max lateral force: 400 N. Max wind speed: 12,5 m/s. Max permitted tilt: 5 degree.

4 point outriggers. Rotated basket.

Electrical function in basket. Max working height: 27 meter.

Right mirror is missing, more price 700,- euro!

ID NR: 446.

The General Terms and Conditions of Heinhuis are applicable to all adverts, offers and quotations by Heinhuis, all agreements entered into by Heinhuis and the negotiations preceding them. By any form of response you accept the applicability of the General Terms and Conditions of Heinhuis and you declare that you have taken note of these General Terms and Conditions. Our prices are export netto prices.