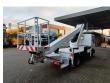

## Nissan Cabstar NT400 35.12 Ruthmann TB 270

Electrical operated windows. Tyres: 195/70R15 80%. Ruthmann TB 270.

Year: 2014. Hours: 5696.

Max capacity basket: 230 kg / 2 persons + 70 kg.

Max lateral force: 400 N. Max wind speed: 12,5 m/s. Max permitted tilt: 5 degree.

4 point outriggers. Rotated basket.

Electrical function in basket. Max working height: 27 meter.

Right mirror is missing, more price 700,- euro!

ID NR: 446.

The General Terms and Conditions of Heinhuis are applicable to all adverts, offers and quotations by Heinhuis, all agreements entered into by Heinhuis and the negotiations preceding them. By any form of response you accept the applicability of the General Terms and Conditions of Heinhuis and you declare that you have taken note of these General Terms and Conditions. Our prices are export netto prices.