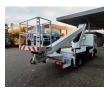

## Beschrijving

BPM: De getoonde prijs is exclusief BPM

Nissan Cabstar 35.12 NT400.

Year: 2014. Milage: 48.803 km. Manual gearbox 5 gears. Max weight: 3500 kg. Axle load: 1: 1750 kg. 2: 2200 kg. 3 Persons. Electrical operated windows. Tyres: 195/70R15 80%. Ruthmann TB 270. Year: 2014. Hours: 5696. Max capacity basket: 230 kg / 2 persons + 70 kg. Max lateral force: 400 N. Max wind speed: 12,5 m/s. Max permitted tilt: 5 degree. 4 point outriggers. Rotated basket. Electrical function in basket. Max working height: 27 meter.