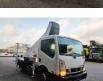

## Beschrijving

BPM: De getoonde prijs is exclusief BPM

Nissan Cabstar 35.12 NT400.

Year: 2014. Milage: 48.803 km. Manual gearbox 5 gears. Max weight: 3500 kg. Axle load: 1: 1750 kg. 2: 2200 kg. 3 Persons. Electrical operated windows. Tyres: 195/70R15 80%. Ruthmann TB 270. Year: 2014. Hours: 5696. Max capacity basket: 230 kg / 2 persons + 70 kg. Max lateral force: 400 N. Max wind speed: 12,5 m/s. Max permitted tilt: 5 degree. 4 point outriggers. Rotated basket. Electrical function in basket. Max working height: 27 meter.