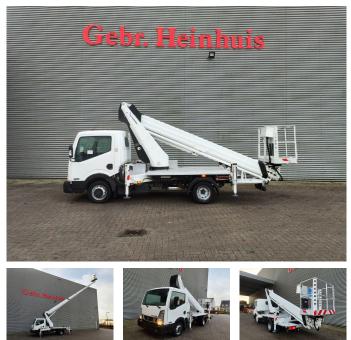

## Ruthmann TB 270 Nissan Cabstar 35.12 NT400

## Beschrijving

BPM: De getoonde prijs is exclusief BPM

Nissan Cabstar 35.12 NT400.

Year: 2014. Milage: 48.803 km. Manual gearbox 5 gears. Max weight: 3500 kg. Axle load: 1: 1750 kg. 2: 2200 kg. 3 Persons. Electrical operated windows. Tyres: 195/70R15 80%. Ruthmann TB 270. Year: 2014. Hours: 5696. Max capacity basket: 230 kg / 2 persons + 70 kg. Max lateral force: 400 N. Max wind speed: 12,5 m/s. Max permitted tilt: 5 degree. 4 point outriggers. Rotated basket. Electrical function in basket. Max working height: 27 meter.