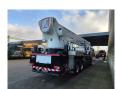

## MAN 6x2 Bronto Skylift S56XR

## **Beschrijving**

MAN TGS 26.400 6x2.

Year: 2014.

Milage: 173.935 km.

Automatic.

Max weight: 28.000 kg.

Axle load: 1: 9000 kg. 2: 12.000 kg. 3: 8000 kg.

Retarder / Intarder.

Electrical operated windows and mirrors.

Camera. Airconditioning. Nightheater.

On the back airsuspension.

3th axle steering axle. Intergrated Radio CD.

Euro 5 Ad Blue.

Tyres:

1: 385/65R22,5 80%. 2: 315/80R22,5 80%. 3: 385/65R22,5 80%. Bronto Skylift S56XR.

Generator.

4 point outriggers.

Max working height: 56 meter. Max outreach: 38 meter.

ID NR: 570.

The General Terms and Conditions of Heinhuis are applicable to all adverts, offers and quotations by Heinhuis, all agreements entered into by Heinhuis and the negotiations preceding them. By any form of response you accept the applicability of the General Terms and Conditions of Heinhuis and you declare that you have taken note of these General Terms and Conditions. Our prices are export netto prices.