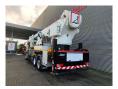

## MAN 6x2 Bronto Skylift S56XR

## **Beschrijving**

MAN TGS 26.400 6x2.

Year: 2014.

Milage: 173.935 km.

Automatic.

Max weight: 28.000 kg.

Axle load: 1: 9000 kg. 2: 12.000 kg. 3: 8000 kg.

Retarder / Intarder.

Electrical operated windows and mirrors.

Camera. Airconditioning. Nightheater.

On the back airsuspension.

3th axle steering axle. Intergrated Radio CD.

Euro 5 Ad Blue.

Tyres:

1: 385/65R22,5 80%. 2: 315/80R22,5 80%. 3: 385/65R22,5 80%. Bronto Skylift S56XR.

Generator.

4 point outriggers.

Max working height: 56 meter. Max outreach: 38 meter.

ID NR: 570.

The General Terms and Conditions of Heinhuis are applicable to all adverts, offers and quotations by Heinhuis, all agreements entered into by Heinhuis and the negotiations preceding them. By any form of response you accept the applicability of the General Terms and Conditions of Heinhuis and you declare that you have taken note of these General Terms and Conditions. Our prices are export netto prices.