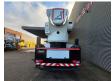

## MAN 6x2 Bronto Skylift S56XR

Year: 2014. RPM hours: 2618.

Max capacity basket: 600 kg / 7 persons + 40 kg.

Max wind speed: 12,5 m/s. Max permitted tilt: 0.3 degree.

230/400 Volt.

Max lateral force: 400 N.

Widened basket.

Electrical function + air connection in basket.