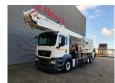

## MAN 6x2 Bronto Skylift S56XR

## **Beschrijving**

MAN TGS 26.400 6x2.

Year: 2014.

Milage: 173.935 km.

Automatic.

Max weight: 28.000 kg.

Axle load: 1: 9000 kg. 2: 12.000 kg. 3: 8000 kg.

Retarder / Intarder.

Electrical operated windows and mirrors.

Camera. Airconditioning. Nightheater.

On the back airsuspension.

3th axle steering axle. Intergrated Radio CD.

Euro 5 Ad Blue.

Tyres:

1: 385/65R22,5 80%. 2: 315/80R22,5 80%. 3: 385/65R22,5 80%. Bronto Skylift S56XR.

Year: 2014. RPM hours: 2618.

Max capacity basket: 600 kg / 7 persons + 40 kg.

Max wind speed: 12,5 m/s. Max permitted tilt: 0.3 degree.

230/400 Volt.

Max lateral force: 400 N.

Widened basket.

Electrical function + air connection in basket.

Generator.

4 point outriggers.

Max working height: 56 meter. Max outreach: 38 meter.

ID NR: 570.

The General Terms and Conditions of Heinhuis are applicable to all adverts, offers and quotations by Heinhuis, all agreements entered into by Heinhuis and the negotiations preceding them. By any form of response you accept the applicability of the General Terms and Conditions of Heinhuis and you declare that you have taken note of these General Terms and Conditions. Our prices are export netto prices.