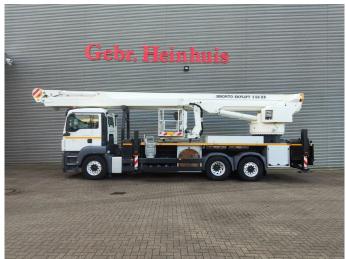

## MAN 6x2 Bronto Skylift S56XR

## **Beschrijving**

MAN TGS 26.400 6x2.

Year: 2014.

Milage: 173.935 km.

Automatic.

Max weight: 28.000 kg.

Axle load: 1: 9000 kg. 2: 12.000 kg. 3: 8000 kg.

Retarder / Intarder.

Electrical operated windows and mirrors.

Camera. Airconditioning. Nightheater.

On the back airsuspension.

3th axle steering axle. Intergrated Radio CD.

Euro 5 Ad Blue.

Tyres:

1: 385/65R22,5 80%. 2: 315/80R22,5 80%. 3: 385/65R22,5 80%. Bronto Skylift S56XR.

Year: 2014. RPM hours: 2618.

Max capacity basket: 600 kg / 7 persons + 40 kg.

Max wind speed: 12,5 m/s. Max permitted tilt: 0.3 degree.

230/400 Volt.

Max lateral force: 400 N.

Widened basket.

Electrical function + air connection in basket.

Generator.

4 point outriggers.

Max working height: 56 meter. Max outreach: 38 meter.

ID NR: 570.

The General Terms and Conditions of Heinhuis are applicable to all adverts, offers and quotations by Heinhuis, all agreements entered into by Heinhuis and the negotiations preceding them. By any form of response you accept the applicability of the General Terms and Conditions of Heinhuis and you declare that you have taken note of these General Terms and Conditions. Our prices are export netto prices.