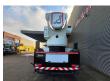

## Bronto Skylift S56XR MAN TGS 26.400 6x2

## **Beschrijving**

MAN TGS 26.400 6x2.

Year: 2014.

Milage: 173.935 km.

Automatic.

Max weight: 28.000 kg.

Axle load: 1: 9000 kg. 2: 12.000 kg. 3: 8000 kg.

Retarder / Intarder.

Generator.

4 point outriggers.

Max working height: 56 meter. Max outreach: 38 meter.

ID NR: 570.

The General Terms and Conditions of Heinhuis are applicable to all adverts, offers and quotations by Heinhuis, all agreements entered into by Heinhuis and the negotiations preceding them. By any form of response you accept the applicability of the General Terms and Conditions of Heinhuis and you declare that you have taken note of these General Terms and Conditions. Our prices are export netto prices.