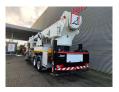

## Bronto Skylift S56XR MAN TGS 26.400 6x2

## **Beschrijving**

MAN TGS 26.400 6x2.

Year: 2014.

Milage: 173.935 km.

Automatic.

Max weight: 28.000 kg.

Axle load: 1: 9000 kg. 2: 12.000 kg. 3: 8000 kg.

Retarder / Intarder.

Generator.

4 point outriggers.

Max working height: 56 meter. Max outreach: 38 meter.

ID NR: 570.

The General Terms and Conditions of Heinhuis are applicable to all adverts, offers and quotations by Heinhuis, all agreements entered into by Heinhuis and the negotiations preceding them. By any form of response you accept the applicability of the General Terms and Conditions of Heinhuis and you declare that you have taken note of these General Terms and Conditions. Our prices are export netto prices.