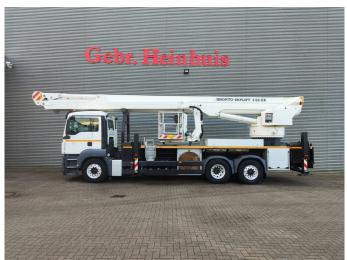

## Bronto Skylift S56XR MAN TGS 26.400 6x2

## **Beschrijving**

MAN TGS 26.400 6x2.

Year: 2014.

Milage: 173.935 km.

Automatic.

Max weight: 28.000 kg.

Axle load: 1: 9000 kg. 2: 12.000 kg. 3: 8000 kg.

Retarder / Intarder.

Electrical operated windows and mirrors.

Camera. Airconditioning. Nightheater.

On the back airsuspension.

3th axle steering axle. Intergrated Radio CD.

Euro 5 Ad Blue.

Tyres:

1: 385/65R22,5 80%. 2: 315/80R22,5 80%. 3: 385/65R22,5 80%. Bronto Skylift S56XR.

Year: 2014. RPM hours: 2618.

Max capacity basket: 600 kg / 7 persons + 40 kg.

Max wind speed: 12,5 m/s. Max permitted tilt: 0.3 degree.

230/400 Volt.

Max lateral force: 400 N.

Widened basket.

Electrical function + air connection in basket.

Generator.

4 point outriggers.

Max working height: 56 meter. Max outreach: 38 meter.

ID NR: 570.

The General Terms and Conditions of Heinhuis are applicable to all adverts, offers and quotations by Heinhuis, all agreements entered into by Heinhuis and the negotiations preceding them. By any form of response you accept the applicability of the General Terms and Conditions of Heinhuis and you declare that you have taken note of these General Terms and Conditions. Our prices are export netto prices.