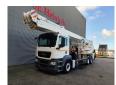

## Bronto Skylift S56XR MAN TGS 26.400 6x2

## **Beschrijving**

MAN TGS 26.400 6x2.

Year: 2014.

Milage: 173.935 km.

Automatic.

Max weight: 28.000 kg.

Axle load: 1: 9000 kg. 2: 12.000 kg. 3: 8000 kg.

Retarder / Intarder.

Electrical operated windows and mirrors.

Camera. Airconditioning. Nightheater.

On the back airsuspension.

3th axle steering axle. Intergrated Radio CD.

Euro 5 Ad Blue.

Tyres:

1: 385/65R22,5 80%. 2: 315/80R22,5 80%. 3: 385/65R22,5 80%. Bronto Skylift S56XR.