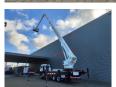

Year: 2014. RPM hours: 2618.

Max capacity basket: 600 kg / 7 persons + 40 kg.

Max wind speed: 12,5 m/s. Max permitted tilt: 0.3 degree.

230/400 Volt.

Max lateral force: 400 N.

Widened basket.

Electrical function + air connection in basket.

Generator.

4 point outriggers.

Max working height: 56 meter. Max outreach: 38 meter.

ID NR: 570.

The General Terms and Conditions of Heinhuis are applicable to all adverts, offers and quotations by Heinhuis, all agreements entered into by Heinhuis and the negotiations preceding them. By any form of response you accept the applicability of the General Terms and Conditions of Heinhuis and you declare that you have taken note of these General Terms and Conditions. Our prices are export netto prices.