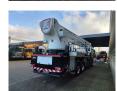

## Bronto Skylift S56XR MAN TGS 26.400 6x2

## **Beschrijving**

MAN TGS 26.400 6x2.

Year: 2014.

Milage: 173.935 km.

Automatic.

Max weight: 28.000 kg.

Axle load: 1: 9000 kg. 2: 12.000 kg. 3: 8000 kg.

Retarder / Intarder.

Generator.

4 point outriggers.

Max working height: 56 meter. Max outreach: 38 meter.

ID NR: 570.

The General Terms and Conditions of Heinhuis are applicable to all adverts, offers and quotations by Heinhuis, all agreements entered into by Heinhuis and the negotiations preceding them. By any form of response you accept the applicability of the General Terms and Conditions of Heinhuis and you declare that you have taken note of these General Terms and Conditions. Our prices are export netto prices.