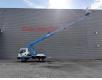

## Nissan TB 220.2 22 Meter Nissan Cabstar 35.12 German Car!

## Beschrijving

BPM: De getoonde prijs is exclusief BPM

Nissan Cabstar 35.12.

Year: 2013. Milage: 58.002 km. Manual gearbox 5 gears. Max weight: 3500 kg. Axle load: 1: 1750 kg. 2: 2200 kg. 3 persons. Radio CD. Electrical operated windows. Wheelbase: 2900 mm. Tyres: 195/70R15 70%. Ruthmann TB 220.2. Year: 2013. Max capacity basket: 200 kg / 2 persons + 40 kg. Max lateral force: 400 N. Max wind speed: 12,5 m/s. Max permitted tilt: 5 degree. 4 point outriggers. Rotated basket. Electrical function in basket. Max working height: 22 meter. Max outreach: 14 meter.