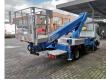

## Nissan TB 220.2 22 Meter Nissan Cabstar 35.12 German Car!

## Beschrijving

BPM: De getoonde prijs is exclusief BPM

Nissan Cabstar 35.12.

Year: 2013. Milage: 58.002 km. Manual gearbox 5 gears. Max weight: 3500 kg. Axle load: 1: 1750 kg. 2: 2200 kg. 3 persons. Radio CD. Electrical operated windows. Wheelbase: 2900 mm. Tyres: 195/70R15 70%. Ruthmann TB 220.2. Year: 2013. Max capacity basket: 200 kg / 2 persons + 40 kg. Max lateral force: 400 N. Max wind speed: 12,5 m/s. Max permitted tilt: 5 degree. 4 point outriggers. Rotated basket. Electrical function in basket. Max working height: 22 meter. Max outreach: 14 meter.