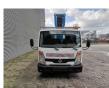

## Nissan TB 220.2 22 Meter Nissan Cabstar 35.12 German Car!

## Beschrijving

BPM: De getoonde prijs is exclusief BPM

Nissan Cabstar 35.12.

Year: 2013. Milage: 58.002 km. Manual gearbox 5 gears. Max weight: 3500 kg. Axle load: 1: 1750 kg. 2: 2200 kg. 3 persons. Radio CD. Electrical operated windows. Wheelbase: 2900 mm. Tyres: 195/70R15 70%. Ruthmann TB 220.2. Year: 2013. Max capacity basket: 200 kg / 2 persons + 40 kg. Max lateral force: 400 N. Max wind speed: 12,5 m/s. Max permitted tilt: 5 degree. 4 point outriggers. Rotated basket. Electrical function in basket. Max working height: 22 meter. Max outreach: 14 meter.