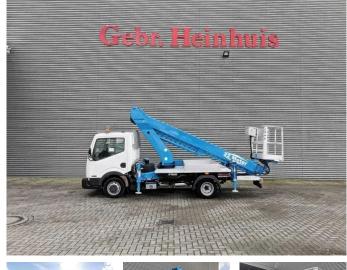

## Nissan TB 220.2 22 Meter Nissan Cabstar 35.12 German Car!

## Beschrijving

BPM: De getoonde prijs is exclusief BPM

Nissan Cabstar 35.12.

Year: 2013. Milage: 58.002 km. Manual gearbox 5 gears. Max weight: 3500 kg. Axle load: 1: 1750 kg. 2: 2200 kg. 3 persons. Radio CD. Electrical operated windows. Wheelbase: 2900 mm. Tyres: 195/70R15 70%. Ruthmann TB 220.2. Year: 2013. Max capacity basket: 200 kg / 2 persons + 40 kg. Max lateral force: 400 N. Max wind speed: 12,5 m/s. Max permitted tilt: 5 degree. 4 point outriggers. Rotated basket. Electrical function in basket. Max working height: 22 meter. Max outreach: 14 meter.