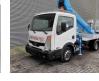

## Nissan TB 220.2 22 Meter Nissan Cabstar 35.12 German Car!

## Beschrijving

BPM: De getoonde prijs is exclusief BPM

Nissan Cabstar 35.12.

Year: 2013. Milage: 58.002 km. Manual gearbox 5 gears. Max weight: 3500 kg. Axle load: 1: 1750 kg. 2: 2200 kg. 3 persons. Radio CD. Electrical operated windows. Wheelbase: 2900 mm. Tyres: 195/70R15 70%. Ruthmann TB 220.2. Year: 2013. Max capacity basket: 200 kg / 2 persons + 40 kg. Max lateral force: 400 N. Max wind speed: 12,5 m/s. Max permitted tilt: 5 degree. 4 point outriggers. Rotated basket. Electrical function in basket. Max working height: 22 meter. Max outreach: 14 meter.