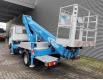

## Nissan TB 220.2 22 Meter Nissan Cabstar 35.12 German Car!

## Beschrijving

BPM: De getoonde prijs is exclusief BPM

Nissan Cabstar 35.12.

Year: 2013. Milage: 58.002 km. Manual gearbox 5 gears. Max weight: 3500 kg. Axle load: 1: 1750 kg. 2: 2200 kg. 3 persons. Radio CD. Electrical operated windows. Wheelbase: 2900 mm. Tyres: 195/70R15 70%. Ruthmann TB 220.2. Year: 2013. Max capacity basket: 200 kg / 2 persons + 40 kg. Max lateral force: 400 N. Max wind speed: 12,5 m/s. Max permitted tilt: 5 degree. 4 point outriggers. Rotated basket. Electrical function in basket. Max working height: 22 meter. Max outreach: 14 meter.