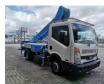

## Nissan TB 220.2 22 Meter Nissan Cabstar 35.12 German Car!

## Beschrijving

BPM: De getoonde prijs is exclusief BPM

Nissan Cabstar 35.12.

Year: 2013. Milage: 58.002 km. Manual gearbox 5 gears. Max weight: 3500 kg. Axle load: 1: 1750 kg. 2: 2200 kg. 3 persons. Radio CD. Electrical operated windows. Wheelbase: 2900 mm. Tyres: 195/70R15 70%. Ruthmann TB 220.2. Year: 2013. Max capacity basket: 200 kg / 2 persons + 40 kg. Max lateral force: 400 N. Max wind speed: 12,5 m/s. Max permitted tilt: 5 degree. 4 point outriggers. Rotated basket. Electrical function in basket. Max working height: 22 meter. Max outreach: 14 meter.