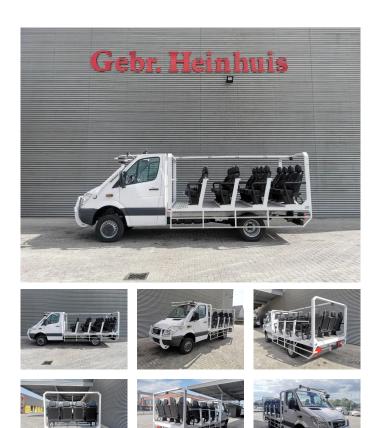

## **Mercedes-Benz** CDI 4x4 1700 KM 18 Persons Expeditionsfahrzeug!

## Beschrijving

BPM: De getoonde prijs is exclusief BPM

Mercedes Benz Sprinter 513 CDI.

Year: 2012. Milage: 1736 km!!! Automatic. Max weight: 5000 kg. Axle load: 1: 2000 kg. 2: 3500 kg. Camera. Electrical operated windows. 2 + 16 persons - Total 18 Persons! Wheelbase: 3600 mm. Tyres: 205/75R16 90%.