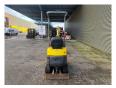

## WACKER NEUSON 803 EO8-01 + HPU 8 Electric + Diesel!

## **Beschrijving**

Wacker Neuson 803 EO8-01.

Year: 2015. Hours: 2892. Weight: 1110 kg. CE machine. 9.6 KW. Knickmatic. Mech. quick hitch. Widened UC. 3th hydr. function.

Blade.

Yanmar 3TNV70-VNS engine.

UC: 70%.

Wacker Neuson HPU-8 Power-hydr. electric Pack.

Weight: 192 kg. Hours: 1021.

Diesel + Electric!

ID NR: 57.

The General Terms and Conditions of Heinhuis are applicable to all adverts, offers and quotations by Heinhuis, all agreements entered into by Heinhuis and the negotiations preceding them. By any form of response you accept the applicability of the General Terms and Conditions of Heinhuis and you declare that you have taken note of these General Terms and Conditions. Our prices are export netto prices.