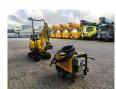

## WACKER NEUSON 803 EO8-01 + HPU 8 Electric + Diesel!

## **Beschrijving**

Wacker Neuson 803 EO8-01.

Year: 2015. Hours: 2892. Weight: 1110 kg. CE machine. 9.6 KW. Knickmatic. Mech. quick hitch. Widened UC. 3th hydr. function.

Blade.

Yanmar 3TNV70-VNS engine.

UC: 70%.

Wacker Neuson HPU-8 Power-hydr. electric Pack.

Weight: 192 kg. Hours: 1021.

Diesel + Electric!

ID NR: 57.

The General Terms and Conditions of Heinhuis are applicable to all adverts, offers and quotations by Heinhuis, all agreements entered into by Heinhuis and the negotiations preceding them. By any form of response you accept the applicability of the General Terms and Conditions of Heinhuis and you declare that you have taken note of these General Terms and Conditions. Our prices are export netto prices.