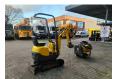

## WACKER NEUSON 803 EO8-01 + HPU 8 Electric + Diesel!

## **Beschrijving**

Wacker Neuson 803 EO8-01.

Year: 2015. Hours: 2892. Weight: 1110 kg. CE machine. 9.6 KW. Knickmatic. Mech. quick hitch. Widened UC. 3th hydr. function.

Blade.

Yanmar 3TNV70-VNS engine.

UC: 70%.

Wacker Neuson HPU-8 Power-hydr. electric Pack.

Weight: 192 kg. Hours: 1021.

Diesel + Electric!

ID NR: 57.

The General Terms and Conditions of Heinhuis are applicable to all adverts, offers and quotations by Heinhuis, all agreements entered into by Heinhuis and the negotiations preceding them. By any form of response you accept the applicability of the General Terms and Conditions of Heinhuis and you declare that you have taken note of these General Terms and Conditions. Our prices are export netto prices.