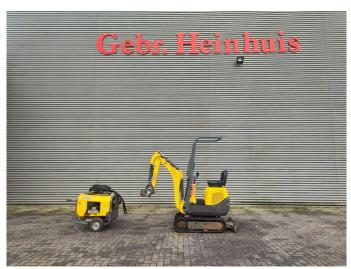

## WACKER NEUSON 803 EO8-01 + HPU 8 Electric + Diesel!

## **Beschrijving**

Wacker Neuson 803 EO8-01.

Year: 2015. Hours: 2892. Weight: 1110 kg. CE machine. 9.6 KW. Knickmatic. Mech. quick hitch. Widened UC. 3th hydr. function.

Blade.

Yanmar 3TNV70-VNS engine.

UC: 70%.

Wacker Neuson HPU-8 Power-hydr. electric Pack.

Weight: 192 kg. Hours: 1021.

Diesel + Electric!

ID NR: 57.

The General Terms and Conditions of Heinhuis are applicable to all adverts, offers and quotations by Heinhuis, all agreements entered into by Heinhuis and the negotiations preceding them. By any form of response you accept the applicability of the General Terms and Conditions of Heinhuis and you declare that you have taken note of these General Terms and Conditions. Our prices are export netto prices.