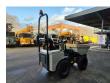

## **Beschrijving**

Mecalac TA1 EH.

Year: 2020. Hours: 785. Weight: 1385 kg. Payload: 1000 kg. Max weight: 2385 kg. CE machine.

Axle load: 1: 1370 kg. 2: 1015 kg. 17.5 KW.

Tyres: 255/75-15.3 90%.

German Machine!