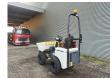

## Mecalac TA1 EH

## **Beschrijving**

Mecalac TA1 EH.

Year: 2020. Hours: 785. Weight: 1385 kg. Payload: 1000 kg. Max weight: 2385 kg. CE machine.

Axle load: 1: 1370 kg. 2: 1015 kg. 17.5 KW.

Tyres: 255/75-15.3 90%.

German Machine!