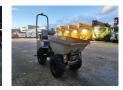

## **Beschrijving**

Mecalac TA1 EH.

Year: 2020. Hours: 785. Weight: 1385 kg. Payload: 1000 kg. Max weight: 2385 kg. CE machine.

Axle load: 1: 1370 kg. 2: 1015 kg. 17.5 KW.

Tyres: 255/75-15.3 90%.

German Machine!