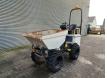

## Mecalac TA1 EH

## **Beschrijving**

Mecalac TA1 EH.

Year: 2020. Hours: 785. Weight: 1385 kg. Payload: 1000 kg. Max weight: 2385 kg. CE machine.

Axle load: 1: 1370 kg. 2: 1015 kg. 17.5 KW.

Tyres: 255/75-15.3 90%.

German Machine!