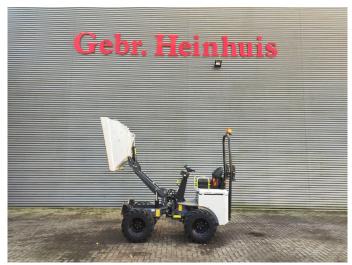

## Mecalac TA1 EH

## **Beschrijving**

Mecalac TA1 EH.

Year: 2020. Hours: 785. Weight: 1385 kg. Payload: 1000 kg. Max weight: 2385 kg. CE machine.

Axle load: 1: 1370 kg. 2: 1015 kg. 17.5 KW.

Tyres: 255/75-15.3 90%.

German Machine!