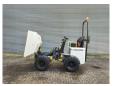

## Mecalac TA1 EH

## **Beschrijving**

Mecalac TA1 EH.

Year: 2020. Hours: 785. Weight: 1385 kg. Payload: 1000 kg. Max weight: 2385 kg. CE machine.

Axle load: 1: 1370 kg. 2: 1015 kg. 17.5 KW.

Tyres: 255/75-15.3 90%.

German Machine!