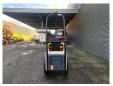

## **Beschrijving**

Mecalac TA1 EH.

Year: 2020. Hours: 785. Weight: 1385 kg. Payload: 1000 kg. Max weight: 2385 kg. CE machine.

Axle load: 1: 1370 kg. 2: 1015 kg. 17.5 KW.

Tyres: 255/75-15.3 90%.

German Machine!