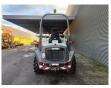

## **AUSA D601 APG**

## **Beschrijving**

Ausa D601 APG.

Year: 2020. Hours: 590. Weight: 4687 kg. Max weight: 11.200 kg. Axle load: 1: 7400 kg.

1: 7400 kg. 2: 4300 kg. CE Machine. 55.4 KW.

Deutz TCD 3.6 L4 engine.

25 KMH.

Tyres: 405/70-20 80%.