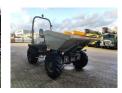

## **AUSA D601 APG**

## **Beschrijving**

Ausa D601 APG.

Year: 2020. Hours: 590. Weight: 4687 kg. Max weight: 11.200 kg. Axle load: 1: 7400 kg.

1: 7400 kg. 2: 4300 kg. CE Machine. 55.4 KW.

Deutz TCD 3.6 L4 engine.

25 KMH.

Tyres: 405/70-20 80%.