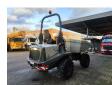

## **AUSA D601 APG**

## **Beschrijving**

Ausa D601 APG.

Year: 2020. Hours: 590. Weight: 4687 kg. Max weight: 11.200 kg. Axle load: 1: 7400 kg.

1: 7400 kg. 2: 4300 kg. CE Machine. 55.4 KW.

Deutz TCD 3.6 L4 engine.

25 KMH.

Tyres: 405/70-20 80%.