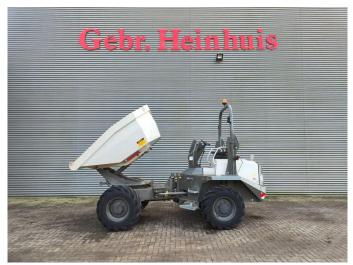

## **AUSA D601 APG**

## **Beschrijving**

Ausa D601 APG.

Year: 2020. Hours: 590. Weight: 4687 kg. Max weight: 11.200 kg. Axle load: 1: 7400 kg.

1: 7400 kg. 2: 4300 kg. CE Machine. 55.4 KW.

Deutz TCD 3.6 L4 engine.

25 KMH.

Tyres: 405/70-20 80%.

German Machine!

ID NR: 360.

The General Terms and Conditions of Heinhuis are applicable to all adverts, offers and quotations by Heinhuis, all agreements entered into by Heinhuis and the negotiations preceding them. By any form of response you accept the applicability of the General Terms and Conditions of Heinhuis and you declare that you have taken note of these General Terms and Conditions. Our prices are export netto prices.