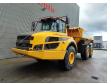

## Volvo A25G 6x6

## **Beschrijving**

Volvo A25G 6x6.

Year: 2022.
Hours: 3324.
Milage: 20.902 km.
Weight: 22.700 kg.
CE machine.
234 KW.
Bodyheating.
Tailgate.
Camera.
Airconditioning.
NIghtheater.
2 Persons.
Ad Blue.
Seatheating.
Radio CD.

Tyres: 23.5R25 90%.

2 Pieces available!

ID NR: 323.

The General Terms and Conditions of Heinhuis are applicable to all adverts, offers and quotations by Heinhuis, all agreements entered into by Heinhuis and the negotiations preceding them. By any form of response you accept the applicability of the General Terms and Conditions of Heinhuis and you declare that you have taken note of these General Terms and Conditions. Our prices are export netto prices.