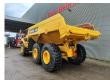

## Volvo A25G 6x6

## **Beschrijving**

Volvo A25G 6x6.

Year: 2022.
Hours: 3324.
Milage: 20.902 km.
Weight: 22.700 kg.
CE machine.
234 KW.
Bodyheating.
Tailgate.
Camera.
Airconditioning.
NIghtheater.
2 Persons.
Ad Blue.
Seatheating.
Radio CD.

Tyres: 23.5R25 90%.

2 Pieces available!

ID NR: 323.

The General Terms and Conditions of Heinhuis are applicable to all adverts, offers and quotations by Heinhuis, all agreements entered into by Heinhuis and the negotiations preceding them. By any form of response you accept the applicability of the General Terms and Conditions of Heinhuis and you declare that you have taken note of these General Terms and Conditions. Our prices are export netto prices.