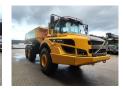

## Volvo A25G 6x6

## **Beschrijving**

Volvo A25G 6x6.

Year: 2022.
Hours: 3324.
Milage: 20.902 km.
Weight: 22.700 kg.
CE machine.
234 KW.
Bodyheating.
Tailgate.
Camera.
Airconditioning.
NIghtheater.
2 Persons.
Ad Blue.
Seatheating.
Radio CD.

Tyres: 23.5R25 90%.

2 Pieces available!

ID NR: 323.

The General Terms and Conditions of Heinhuis are applicable to all adverts, offers and quotations by Heinhuis, all agreements entered into by Heinhuis and the negotiations preceding them. By any form of response you accept the applicability of the General Terms and Conditions of Heinhuis and you declare that you have taken note of these General Terms and Conditions. Our prices are export netto prices.