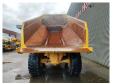

## Volvo A25G 6x6

## **Beschrijving**

Volvo A25G 6x6.

Year: 2022.
Hours: 3324.
Milage: 20.902 km.
Weight: 22.700 kg.
CE machine.
234 KW.
Bodyheating.
Tailgate.
Camera.
Airconditioning.
NIghtheater.
2 Persons.
Ad Blue.
Seatheating.
Radio CD.

Tyres: 23.5R25 90%.

2 Pieces available!

ID NR: 323.

The General Terms and Conditions of Heinhuis are applicable to all adverts, offers and quotations by Heinhuis, all agreements entered into by Heinhuis and the negotiations preceding them. By any form of response you accept the applicability of the General Terms and Conditions of Heinhuis and you declare that you have taken note of these General Terms and Conditions. Our prices are export netto prices.