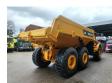

## Volvo A25G 6x6

## **Beschrijving**

Volvo A25G 6x6.

Year: 2022.
Hours: 3324.
Milage: 20.902 km.
Weight: 22.700 kg.
CE machine.
234 KW.
Bodyheating.
Tailgate.
Camera.
Airconditioning.
NIghtheater.
2 Persons.
Ad Blue.
Seatheating.
Radio CD.

Tyres: 23.5R25 90%.

2 Pieces available!

ID NR: 323.

The General Terms and Conditions of Heinhuis are applicable to all adverts, offers and quotations by Heinhuis, all agreements entered into by Heinhuis and the negotiations preceding them. By any form of response you accept the applicability of the General Terms and Conditions of Heinhuis and you declare that you have taken note of these General Terms and Conditions. Our prices are export netto prices.