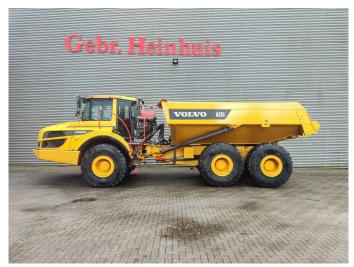

## Volvo A25G 6x6

## **Beschrijving**

Volvo A25G 6x6.

Year: 2022.
Hours: 3324.
Milage: 20.902 km.
Weight: 22.700 kg.
CE machine.
234 KW.
Bodyheating.
Tailgate.
Camera.
Airconditioning.
NIghtheater.
2 Persons.
Ad Blue.
Seatheating.
Radio CD.

Tyres: 23.5R25 90%.

2 Pieces available!

ID NR: 323.

The General Terms and Conditions of Heinhuis are applicable to all adverts, offers and quotations by Heinhuis, all agreements entered into by Heinhuis and the negotiations preceding them. By any form of response you accept the applicability of the General Terms and Conditions of Heinhuis and you declare that you have taken note of these General Terms and Conditions. Our prices are export netto prices.