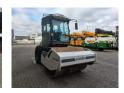

## Hamm HC 70i

## **Beschrijving**

Hamm HC 70i / H7i

Year: 2018. Hours: 654. Weight: 6410 kg. Max weight: 8040 kg. CE machine. 54.6 KW. Kubota V3307-CR-T engine.

Airconditioning.

Joystick.

Roller width: 1680 mm. Tyres: 14.9-24 80%.