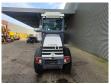

## Hamm HC 70i

## **Beschrijving**

Hamm HC 70i / H7i

Year: 2018. Hours: 654. Weight: 6410 kg. Max weight: 8040 kg. CE machine. 54.6 KW. Kubota V3307-CR-T engine.

Airconditioning.

Joystick.

Roller width: 1680 mm. Tyres: 14.9-24 80%.