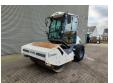

## Hamm HC 70i

## **Beschrijving**

Hamm HC 70i / H7i

Year: 2018. Hours: 654. Weight: 6410 kg. Max weight: 8040 kg. CE machine. 54.6 KW. Kubota V3307-CR-T engine.

Airconditioning.

Joystick.

Roller width: 1680 mm. Tyres: 14.9-24 80%.

German Machine!

ID NR: 81.

The General Terms and Conditions of Heinhuis are applicable to all adverts, offers and quotations by Heinhuis, all agreements entered into by Heinhuis and the negotiations preceding them. By any form of response you accept the applicability of the General Terms and Conditions of Heinhuis and you declare that you have taken note of these General Terms and Conditions. Our prices are export netto prices.