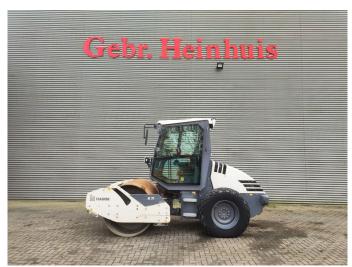

## Hamm HC 70i

## **Beschrijving**

Hamm HC 70i / H7i

Year: 2018. Hours: 654. Weight: 6410 kg. Max weight: 8040 kg. CE machine. 54.6 KW. Kubota V3307-CR-T engine.

Airconditioning.

Joystick.

Roller width: 1680 mm. Tyres: 14.9-24 80%.

German Machine!

ID NR: 81.

The General Terms and Conditions of Heinhuis are applicable to all adverts, offers and quotations by Heinhuis, all agreements entered into by Heinhuis and the negotiations preceding them. By any form of response you accept the applicability of the General Terms and Conditions of Heinhuis and you declare that you have taken note of these General Terms and Conditions. Our prices are export netto prices.