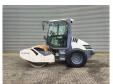

## Hamm HC 70i

## **Beschrijving**

Hamm HC 70i / H7i

Year: 2018. Hours: 654. Weight: 6410 kg. Max weight: 8040 kg. CE machine. 54.6 KW. Kubota V3307-CR-T engine.

Airconditioning.

Joystick.

Roller width: 1680 mm. Tyres: 14.9-24 80%.

German Machine!

ID NR: 81.

The General Terms and Conditions of Heinhuis are applicable to all adverts, offers and quotations by Heinhuis, all agreements entered into by Heinhuis and the negotiations preceding them. By any form of response you accept the applicability of the General Terms and Conditions of Heinhuis and you declare that you have taken note of these General Terms and Conditions. Our prices are export netto prices.