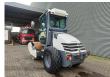

## Hamm HC 70i

## **Beschrijving**

Hamm HC 70i / H7i

Year: 2018. Hours: 654. Weight: 6410 kg. Max weight: 8040 kg. CE machine. 54.6 KW. Kubota V3307-CR-T engine.

Airconditioning.

Joystick.

Roller width: 1680 mm. Tyres: 14.9-24 80%.

German Machine!

ID NR: 81.

The General Terms and Conditions of Heinhuis are applicable to all adverts, offers and quotations by Heinhuis, all agreements entered into by Heinhuis and the negotiations preceding them. By any form of response you accept the applicability of the General Terms and Conditions of Heinhuis and you declare that you have taken note of these General Terms and Conditions. Our prices are export netto prices.