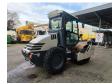

## Hamm HC 70i

## **Beschrijving**

Hamm HC 70i / H7i

Year: 2018. Hours: 654. Weight: 6410 kg. Max weight: 8040 kg. CE machine. 54.6 KW. Kubota V3307-CR-T engine.

Airconditioning.

Joystick.

Roller width: 1680 mm. Tyres: 14.9-24 80%.