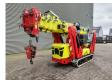

## Jekko SPX 536 CDH-2

## **Beschrijving**

Jekko SPX 536.

Year: 2019. Hours: 2431. Weight: 3600 kg. CE Machine.

18.5 KW Kubota D1105 diesel engine + Electric.

Jip 600.2 H weight: 220 kg.

Bolhook 2 tons + Hookblock 4 tons.

4 point outriggers. extra heavy winch. Radio Remote Control. Non marking tracks: 80%.