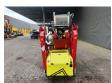

## Jekko SPX 536 CDH-2

## **Beschrijving**

Jekko SPX 536.

Year: 2019. Hours: 2431. Weight: 3600 kg. CE Machine.

18.5 KW Kubota D1105 diesel engine + Electric.

Jip 600.2 H weight: 220 kg.

Bolhook 2 tons + Hookblock 4 tons.

4 point outriggers. extra heavy winch. Radio Remote Control. Non marking tracks: 80%.