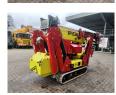

## Jekko SPX 536 CDH-2

## **Beschrijving**

Jekko SPX 536.

Year: 2019. Hours: 2431. Weight: 3600 kg. CE Machine.

18.5 KW Kubota D1105 diesel engine + Electric.

Jip 600.2 H weight: 220 kg.

Bolhook 2 tons + Hookblock 4 tons.

4 point outriggers. extra heavy winch. Radio Remote Control. Non marking tracks: 80%.