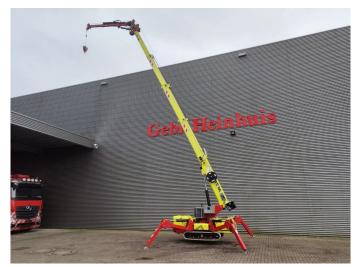

## Jekko SPX 536 CDH-2

## **Beschrijving**

Jekko SPX 536.

Year: 2019. Hours: 2431. Weight: 3600 kg. CE Machine.

18.5 KW Kubota D1105 diesel engine + Electric.

Jip 600.2 H weight: 220 kg.

Bolhook 2 tons + Hookblock 4 tons.

4 point outriggers. extra heavy winch. Radio Remote Control. Non marking tracks: 80%.