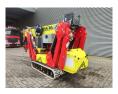

## Jekko SPX 536 CDH-2

## **Beschrijving**

Jekko SPX 536.

Year: 2019. Hours: 2431. Weight: 3600 kg. CE Machine.

18.5 KW Kubota D1105 diesel engine + Electric.

Jip 600.2 H weight: 220 kg.

Bolhook 2 tons + Hookblock 4 tons.

4 point outriggers. extra heavy winch. Radio Remote Control. Non marking tracks: 80%.