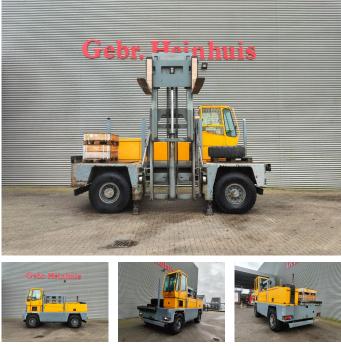

## BAUMANN GCS 160/18/35 Sideloader

## Beschrijving

Baumann GCS 160/18/35.

Year: 2003. Hours: 15.322. CE machine. Capacity: 16 Ton. Min own height: 3600 mm. Max lifting height: 3600 mm. 2 point outriggers. Sparetyre. Perkins engine. Forks: L: 1800 mm. W: 200 mm. Thickness: 90 mm. Tyres: 14.00-20 70%.

German machine!

ID NR: 238.

The General Terms and Conditions of Heinhuis are applicable to all adverts, offers and quotations by Heinhuis, all agreements entered into by Heinhuis and the negotiations preceding them. By any form of response you accept the applicability of the General Terms and Conditions of Heinhuis and you declare that you have taken note of these General Terms and Conditions. Our prices are export netto prices.