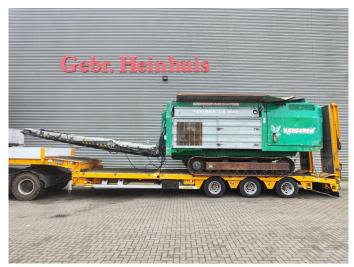

## Komptech Terminator 5000 S

## **Beschrijving**

Komptech Terminator 5000 S.

Year: 2010. Weight: 26.700 kg. CE Machine. 328 KW Caterpillar engine. 2 way convenyor.

Pads: 500 mm. UC: 80%.

REPAIR OBJECT!

**ENGINE IS RUNNING!** 

HYDRAULIC DOESNT WORK!