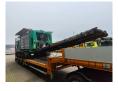

## **Beschrijving**

Komptech Terminator 5000 S.

Year: 2010. Weight: 26.700 kg. CE Machine. 328 KW Caterpillar engine. 2 way convenyor.

Pads: 500 mm. UC: 80%.

REPAIR OBJECT!

**ENGINE IS RUNNING!** 

HYDRAULIC DOESNT WORK!