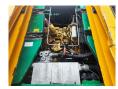

## **Beschrijving**

Komptech Terminator 5000 S.

Year: 2010. Weight: 26.700 kg. CE Machine. 328 KW Caterpillar engine. 2 way convenyor.

Pads: 500 mm. UC: 80%.

REPAIR OBJECT!

**ENGINE IS RUNNING!** 

HYDRAULIC DOESNT WORK!