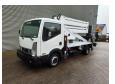

## Nissan Cabstar 35.12 NT400 CTE ZED 20.2 HV

## Beschrijving

BPM: De getoonde prijs is exclusief BPM

Nissan Cabstar 35.12 NT400.

Year: 2014.

Milage: 36.608 km. Manual gearbox 5 gears. Max weight: 3500 kg.

Axle load: 1: 1750 kg. 2: 2200 kg. Euro 5.

90 KW / 120 HP.

3 Persons.

Electrical operated windows.

Radio CD.

Tyres: 195/70R15 70%. CTE ZED 20.2 HV.

Year: 2014. Hours: 3553.

Max capacity basket: 300 kg / 2 persons + 140 kg.

Max working height: 20 meter. Max outreach: 8.50 meter. Max lateral force: 400 N. Max wind speed: 12,5 m/s. Max working presure: 220 bar. Max permitted tilt: 0 degree.

4 point outriggers. Rotated basket.

ID NR: 366.

The General Terms and Conditions of Heinhuis are applicable to all adverts, offers and quotations by Heinhuis, all agreements entered into by Heinhuis and the negotiations preceding them. By any form of response you accept the applicability of the General Terms and Conditions of Heinhuis and you declare that you have taken note of these General Terms and Conditions. Our prices are export netto prices.