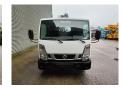

## Beschrijving

BPM: De getoonde prijs is exclusief BPM

Nissan Cabstar 35.12 NT400.

Year: 2014.

Milage: 36.608 km. Manual gearbox 5 gears. Max weight: 3500 kg.

Axle load: 1: 1750 kg. 2: 2200 kg. Euro 5.

90 KW / 120 HP.