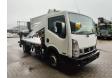

## Beschrijving

BPM: De getoonde prijs is exclusief BPM

Nissan Cabstar 35.12 NT400.

Year: 2014.

Milage: 36.608 km. Manual gearbox 5 gears. Max weight: 3500 kg.

Axle load: 1: 1750 kg. 2: 2200 kg. Euro 5.

90 KW / 120 HP.