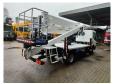

## Nissan Cabstar 35.12 NT400 CTE ZED 20.2 HV

3 Persons.

Electrical operated windows.

Radio CD.

Tyres: 195/70R15 70%. CTE ZED 20.2 HV.

Year: 2014. Hours: 3553.

Max capacity basket: 300 kg / 2 persons + 140 kg.

Max working height: 20 meter. Max outreach: 8.50 meter. Max lateral force: 400 N. Max wind speed: 12,5 m/s. Max working presure: 220 bar. Max permitted tilt: 0 degree.

4 point outriggers. Rotated basket.

ID NR: 366.

The General Terms and Conditions of Heinhuis are applicable to all adverts, offers and quotations by Heinhuis, all agreements entered into by Heinhuis and the negotiations preceding them. By any form of response you accept the applicability of the General Terms and Conditions of Heinhuis and you declare that you have taken note of these General Terms and Conditions. Our prices are export netto prices.