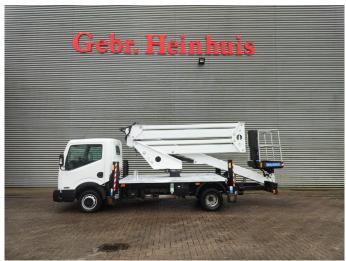

## Nissan Cabstar 35.12 NT400 CTE ZED 20.2 HV

## Beschrijving

BPM: De getoonde prijs is exclusief BPM

Nissan Cabstar 35.12 NT400.

Year: 2014.

Milage: 36.608 km. Manual gearbox 5 gears. Max weight: 3500 kg.

Axle load: 1: 1750 kg. 2: 2200 kg. Euro 5.

90 KW / 120 HP.

3 Persons.

Electrical operated windows.

Radio CD.

Tyres: 195/70R15 70%. CTE ZED 20.2 HV.

Year: 2014. Hours: 3553.

Max capacity basket: 300 kg / 2 persons + 140 kg.

Max working height: 20 meter. Max outreach: 8.50 meter. Max lateral force: 400 N. Max wind speed: 12,5 m/s. Max working presure: 220 bar. Max permitted tilt: 0 degree.

4 point outriggers. Rotated basket.

ID NR: 366.

The General Terms and Conditions of Heinhuis are applicable to all adverts, offers and quotations by Heinhuis, all agreements entered into by Heinhuis and the negotiations preceding them. By any form of response you accept the applicability of the General Terms and Conditions of Heinhuis and you declare that you have taken note of these General Terms and Conditions. Our prices are export netto prices.