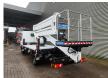

## CTE ZED 20.2 HV Nissan Cabstar 35.12 NT400

## **Beschrijving**

BPM: De getoonde prijs is exclusief BPM

Nissan Cabstar 35.12 NT400.

Year: 2014.

Milage: 36.608 km. Manual gearbox 5 gears. Max weight: 3500 kg.

Axle load: 1: 1750 kg. 2: 2200 kg. Euro 5.

90 KW / 120 HP. 3 Persons.

Electrical operated windows.

Radio CD.

Tyres: 195/70R15 70%. CTE ZED 20.2 HV.

Year: 2014. Hours: 3553.

Max capacity basket: 300 kg / 2 persons + 140 kg.

Max working height: 20 meter. Max outreach: 8.50 meter. Max lateral force: 400 N. Max wind speed: 12.5 m/s. Max working presure: 220 bar. Max permitted tilt: 0 degree.

4 point outriggers. Rotated basket.

ID NR: 366.

The General Terms and Conditions of Heinhuis are applicable to all adverts, offers and quotations by Heinhuis, all agreements entered into by Heinhuis and the negotiations preceding them. By any form of response you accept the applicability of the General Terms and Conditions of Heinhuis and you declare that you have taken note of these General Terms and Conditions. Our prices are export netto prices.