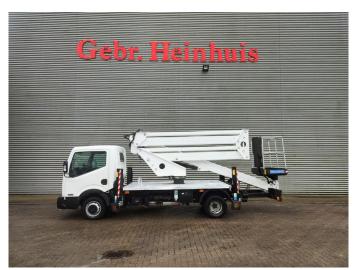

## CTE ZED 20.2 HV Nissan Cabstar 35.12 NT400

## **Beschrijving**

BPM: De getoonde prijs is exclusief BPM

Nissan Cabstar 35.12 NT400.

Year: 2014.

Milage: 36.608 km. Manual gearbox 5 gears. Max weight: 3500 kg.

Axle load: 1: 1750 kg. 2: 2200 kg. Euro 5.

90 KW / 120 HP. 3 Persons.

Electrical operated windows.

Radio CD.

Tyres: 195/70R15 70%. CTE ZED 20.2 HV.

Year: 2014. Hours: 3553.

Max capacity basket: 300 kg / 2 persons + 140 kg.

Max working height: 20 meter. Max outreach: 8.50 meter. Max lateral force: 400 N. Max wind speed: 12.5 m/s. Max working presure: 220 bar. Max permitted tilt: 0 degree.

4 point outriggers. Rotated basket.

ID NR: 366.

The General Terms and Conditions of Heinhuis are applicable to all adverts, offers and quotations by Heinhuis, all agreements entered into by Heinhuis and the negotiations preceding them. By any form of response you accept the applicability of the General Terms and Conditions of Heinhuis and you declare that you have taken note of these General Terms and Conditions. Our prices are export netto prices.