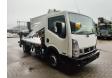

## **Beschrijving**

BPM: De getoonde prijs is exclusief BPM

Nissan Cabstar 35.12 NT400.

Year: 2014.

Milage: 36.608 km. Manual gearbox 5 gears. Max weight: 3500 kg.

Axle load: 1: 1750 kg. 2: 2200 kg. Euro 5.

90 KW / 120 HP. 3 Persons.

Electrical operated windows.

Radio CD.

Tyres: 195/70R15 70%. CTE ZED 20.2 HV.

Year: 2014. Hours: 3553.

Max capacity basket: 300 kg / 2 persons + 140 kg.

Max working height: 20 meter. Max outreach: 8.50 meter. Max lateral force: 400 N. Max wind speed: 12.5 m/s. Max working presure: 220 bar. Max permitted tilt: 0 degree.