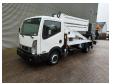

## CTE ZED 20.2 HV Nissan Cabstar 35.12 NT400

## **Beschrijving**

BPM: De getoonde prijs is exclusief BPM

Nissan Cabstar 35.12 NT400.

Year: 2014.

Milage: 36.608 km. Manual gearbox 5 gears. Max weight: 3500 kg.

Axle load: 1: 1750 kg. 2: 2200 kg. Euro 5.

90 KW / 120 HP. 3 Persons.

Electrical operated windows.

Radio CD.

Tyres: 195/70R15 70%. CTE ZED 20.2 HV.

Year: 2014. Hours: 3553.

Max capacity basket: 300 kg / 2 persons + 140 kg.

Max working height: 20 meter. Max outreach: 8.50 meter. Max lateral force: 400 N. Max wind speed: 12.5 m/s. Max working presure: 220 bar. Max permitted tilt: 0 degree.

4 point outriggers. Rotated basket.

ID NR: 366.

The General Terms and Conditions of Heinhuis are applicable to all adverts, offers and quotations by Heinhuis, all agreements entered into by Heinhuis and the negotiations preceding them. By any form of response you accept the applicability of the General Terms and Conditions of Heinhuis and you declare that you have taken note of these General Terms and Conditions. Our prices are export netto prices.