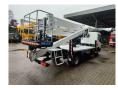

## CTE ZED 20.2 HV Nissan Cabstar 35.12 NT400

90 KW / 120 HP. 3 Persons.

Electrical operated windows.

Radio CD.

Tyres: 195/70R15 70%. CTE ZED 20.2 HV.

Year: 2014. Hours: 3553.

Max capacity basket: 300 kg / 2 persons + 140 kg.

Max working height: 20 meter. Max outreach: 8.50 meter. Max lateral force: 400 N. Max wind speed: 12.5 m/s. Max working presure: 220 bar. Max permitted tilt: 0 degree.

4 point outriggers. Rotated basket.

ID NR: 366.

The General Terms and Conditions of Heinhuis are applicable to all adverts, offers and quotations by Heinhuis, all agreements entered into by Heinhuis and the negotiations preceding them. By any form of response you accept the applicability of the General Terms and Conditions of Heinhuis and you declare that you have taken note of these General Terms and Conditions. Our prices are export netto prices.