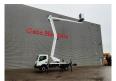

## CTE ZED 20.2 HV Nissan Cabstar 35.12 NT400

## **Beschrijving**

BPM: De getoonde prijs is exclusief BPM

Nissan Cabstar 35.12 NT400.

Year: 2014.

Milage: 36.608 km. Manual gearbox 5 gears. Max weight: 3500 kg.

Axle load: 1: 1750 kg. 2: 2200 kg. Euro 5.

90 KW / 120 HP. 3 Persons.

Electrical operated windows.

Radio CD.

Tyres: 195/70R15 70%. CTE ZED 20.2 HV.

Year: 2014. Hours: 3553.

Max capacity basket: 300 kg / 2 persons + 140 kg.

Max working height: 20 meter. Max outreach: 8.50 meter. Max lateral force: 400 N. Max wind speed: 12.5 m/s. Max working presure: 220 bar. Max permitted tilt: 0 degree.

4 point outriggers. Rotated basket.

ID NR: 366.

The General Terms and Conditions of Heinhuis are applicable to all adverts, offers and quotations by Heinhuis, all agreements entered into by Heinhuis and the negotiations preceding them. By any form of response you accept the applicability of the General Terms and Conditions of Heinhuis and you declare that you have taken note of these General Terms and Conditions. Our prices are export netto prices.