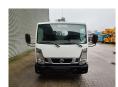

## **Beschrijving**

BPM: De getoonde prijs is exclusief BPM

Nissan Cabstar 35.12 NT400.

Year: 2014.

Milage: 36.608 km. Manual gearbox 5 gears. Max weight: 3500 kg.

Axle load: 1: 1750 kg. 2: 2200 kg. Euro 5.

90 KW / 120 HP. 3 Persons.

Electrical operated windows.

Radio CD.

Tyres: 195/70R15 70%. CTE ZED 20.2 HV.

Year: 2014. Hours: 3553.

Max capacity basket: 300 kg / 2 persons + 140 kg.

Max working height: 20 meter. Max outreach: 8.50 meter. Max lateral force: 400 N. Max wind speed: 12.5 m/s. Max working presure: 220 bar. Max permitted tilt: 0 degree.