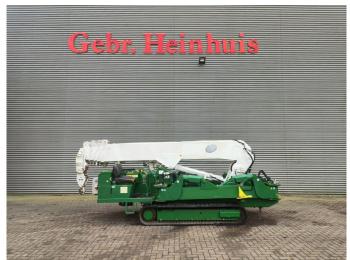

## **UNIC URW 706 CDE**

## Beschrijving

Unic URW 706 CDE.

Year: 2008. Hours: 2703. Weight: 8310 kg. CE Machine. Capacity: 6000 kg. 4 point outriggers.

UC: 40%. JIP.

6 tons hookblock.

Max lifting height: 20.8 meter. Max radius: 19.2 meter. Radio Remote Control. Diesel + Electric.