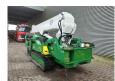

## **UNIC URW 706 CDE**

## Beschrijving

Unic URW 706 CDE.

Year: 2008. Hours: 2703. Weight: 8310 kg. CE Machine. Capacity: 6000 kg. 4 point outriggers.

UC: 40%. JIP.

6 tons hookblock.

Max lifting height: 20.8 meter. Max radius: 19.2 meter. Radio Remote Control. Diesel + Electric.