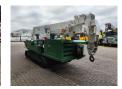

## **UNIC URW 706 CDE**

## Beschrijving

Unic URW 706 CDE.

Year: 2008. Hours: 2703. Weight: 8310 kg. CE Machine. Capacity: 6000 kg. 4 point outriggers.

UC: 40%. JIP.

6 tons hookblock.

Max lifting height: 20.8 meter. Max radius: 19.2 meter. Radio Remote Control. Diesel + Electric.