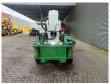

## **UNIC URW 706 CDE**

## Beschrijving

Unic URW 706 CDE.

Year: 2008. Hours: 2703. Weight: 8310 kg. CE Machine. Capacity: 6000 kg. 4 point outriggers.

UC: 40%. JIP.

6 tons hookblock.

Max lifting height: 20.8 meter. Max radius: 19.2 meter. Radio Remote Control. Diesel + Electric.