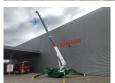

## **UNIC URW 706 CDE**

## Beschrijving

Unic URW 706 CDE.

Year: 2008. Hours: 2703. Weight: 8310 kg. CE Machine. Capacity: 6000 kg. 4 point outriggers.

UC: 40%. JIP.

6 tons hookblock.

Max lifting height: 20.8 meter. Max radius: 19.2 meter. Radio Remote Control. Diesel + Electric.