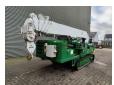

## **UNIC URW 706 CDE**

## Beschrijving

Unic URW 706 CDE.

Year: 2008. Hours: 2703. Weight: 8310 kg. CE Machine. Capacity: 6000 kg. 4 point outriggers.

UC: 40%. JIP.

6 tons hookblock.

Max lifting height: 20.8 meter. Max radius: 19.2 meter. Radio Remote Control. Diesel + Electric.