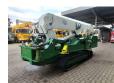

## **UNIC URW 706 CDE**

## Beschrijving

Unic URW 706 CDE.

Year: 2008. Hours: 2703. Weight: 8310 kg. CE Machine. Capacity: 6000 kg. 4 point outriggers.

UC: 40%. JIP.

6 tons hookblock.

Max lifting height: 20.8 meter. Max radius: 19.2 meter. Radio Remote Control. Diesel + Electric.