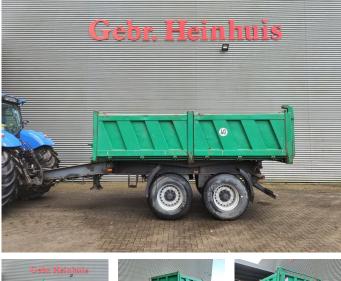

# Mafa LK 18/45 TT

## Beschrijving

Mafa LK 18/45 TT.

Year: 1997. 9 tons BPW axles. Max weight: 18.000 kg. Airsuspension. Dimmensions inside kipper: L: 4500 mm. W: 2330 mm. H: 1000 mm. Tyres: 385/65R22,5 70%.

German Trailer!