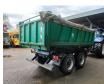

# Mafa LK 18/45 TT

## Beschrijving

Mafa LK 18/45 TT.

Year: 1997. 9 tons BPW axles. Max weight: 18.000 kg. Airsuspension. Dimmensions inside kipper: L: 4500 mm. W: 2330 mm. H: 1000 mm. Tyres: 385/65R22,5 70%.

German Trailer!