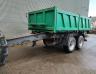

# Mafa LK 18/45 TT

## Beschrijving

Mafa LK 18/45 TT.

Year: 1997. 9 tons BPW axles. Max weight: 18.000 kg. Airsuspension. Dimmensions inside kipper: L: 4500 mm. W: 2330 mm. H: 1000 mm. Tyres: 385/65R22,5 70%.

German Trailer!