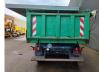

# Mafa LK 18/45 TT

## Beschrijving

Mafa LK 18/45 TT.

Year: 1997. 9 tons BPW axles. Max weight: 18.000 kg. Airsuspension. Dimmensions inside kipper: L: 4500 mm. W: 2330 mm. H: 1000 mm. Tyres: 385/65R22,5 70%.

German Trailer!