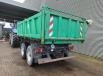

# Mafa LK 18/45 TT

## Beschrijving

Mafa LK 18/45 TT.

Year: 1997. 9 tons BPW axles. Max weight: 18.000 kg. Airsuspension. Dimmensions inside kipper: L: 4500 mm. W: 2330 mm. H: 1000 mm. Tyres: 385/65R22,5 70%.

German Trailer!