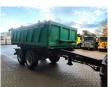

# Mafa LK 18/45 TT

## Beschrijving

Mafa LK 18/45 TT.

Year: 1997. 9 tons BPW axles. Max weight: 18.000 kg. Airsuspension. Dimmensions inside kipper: L: 4500 mm. W: 2330 mm. H: 1000 mm. Tyres: 385/65R22,5 70%.

German Trailer!