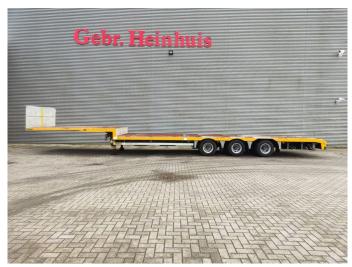

## **GFoliner** SPL3/30TL

## Beschrijving

Gföllner SPL3/30TL.

Year: 2008. 8 tons BPW axles. Weight: 7500 kg.

Max weight: 35.000 - 45.000 kg.

Kingpin load: 11.000 kg.

Airsuspension.

3th axle steering axle.

Galavanised.

EBS.

Dimmensions:

Neck:

L: 3950 mm. W: 2550 mm. H: 1200 mm.

Kingpin height: 1080 mm.

Floor: L: 9500 mm. W: 2550 mm. H: 840 mm.

Tyres: 245/70R17,5 70%.

ID NR: 677.