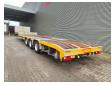

## **GFoliner** SPL3/30TL

## Beschrijving

Gföllner SPL3/30TL.

Year: 2008. 8 tons BPW axles. Weight: 7500 kg.

Max weight: 35.000 - 45.000 kg.

Kingpin load: 11.000 kg.

Airsuspension.

3th axle steering axle.

Galavanised.

EBS.

Dimmensions:

Neck:

L: 3950 mm. W: 2550 mm. H: 1200 mm.

Kingpin height: 1080 mm.

Floor: L: 9500 mm. W: 2550 mm. H: 840 mm.

Tyres: 245/70R17,5 70%.

ID NR: 677.