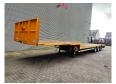

## **GFoliner** SPL3/30TL

## Beschrijving

Gföllner SPL3/30TL.

Year: 2008. 8 tons BPW axles. Weight: 7500 kg.

Max weight: 35.000 - 45.000 kg.

Kingpin load: 11.000 kg.

Airsuspension.

3th axle steering axle.

Galavanised.

EBS.

Dimmensions:

Neck:

L: 3950 mm. W: 2550 mm. H: 1200 mm.

Kingpin height: 1080 mm.

Floor: L: 9500 mm. W: 2550 mm. H: 840 mm.

Tyres: 245/70R17,5 70%.

ID NR: 677.