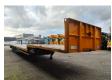

## **GFoliner** SPL3/30TL

## Beschrijving

Gföllner SPL3/30TL.

Year: 2008. 8 tons BPW axles. Weight: 7500 kg.

Max weight: 35.000 - 45.000 kg.

Kingpin load: 11.000 kg.

Airsuspension.

3th axle steering axle.

Galavanised.

EBS.

Dimmensions:

Neck:

L: 3950 mm. W: 2550 mm. H: 1200 mm.

Kingpin height: 1080 mm.

Floor: L: 9500 mm. W: 2550 mm. H: 840 mm.

Tyres: 245/70R17,5 70%.

ID NR: 677.