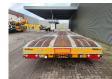

## **GFoliner** SPL3/30TL

## Beschrijving

Gföllner SPL3/30TL.

Year: 2008. 8 tons BPW axles. Weight: 7500 kg.

Max weight: 35.000 - 45.000 kg.

Kingpin load: 11.000 kg.

Airsuspension.

3th axle steering axle.

Galavanised.

EBS.

Dimmensions:

Neck:

L: 3950 mm. W: 2550 mm. H: 1200 mm.

Kingpin height: 1080 mm.

Floor: L: 9500 mm. W: 2550 mm. H: 840 mm.

Tyres: 245/70R17,5 70%.

ID NR: 677.