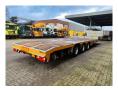

## **GFoliner** SPL3/30TL

## Beschrijving

Gföllner SPL3/30TL.

Year: 2008. 8 tons BPW axles. Weight: 7500 kg.

Max weight: 35.000 - 45.000 kg.

Kingpin load: 11.000 kg.

Airsuspension.

3th axle steering axle.

Galavanised.

EBS.

Dimmensions:

Neck:

L: 3950 mm. W: 2550 mm. H: 1200 mm.

Kingpin height: 1080 mm.

Floor: L: 9500 mm. W: 2550 mm. H: 840 mm.

Tyres: 245/70R17,5 70%.

ID NR: 677.