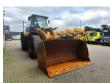

## Caterpillar 966 M

## Beschrijving

Caterpillar 966 M.

Year: 2015. Hours: 24.146. Weight: 24.000 kg. CE Machine. 229 KW. Central greasing system.

Radio CD.

Radio CD.
Airconditioning.
Camera.
Joystick steering.
Rops / Fops.

1 Bucket: 160x310x105 cm. Tyres: 26.5R25 50-70%.