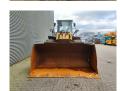

## Caterpillar 966 M

## Beschrijving

Caterpillar 966 M.

Year: 2015. Hours: 24.146. Weight: 24.000 kg. CE Machine. 229 KW. Central greasing system.

Radio CD.

Radio CD.
Airconditioning.
Camera.
Joystick steering.
Rops / Fops.

1 Bucket: 160x310x105 cm. Tyres: 26.5R25 50-70%.