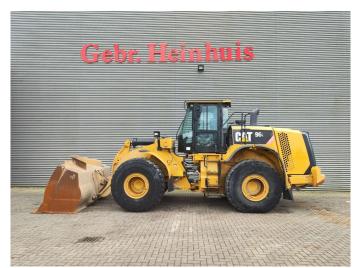

## Caterpillar 966 M

## Beschrijving

Caterpillar 966 M.

Year: 2015. Hours: 24.146. Weight: 24.000 kg. CE Machine. 229 KW. Central greasing system.

Radio CD.

Radio CD.
Airconditioning.
Camera.
Joystick steering.
Rops / Fops.

1 Bucket: 160x310x105 cm. Tyres: 26.5R25 50-70%.