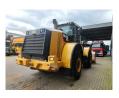

## Caterpillar 966 M

## Beschrijving

Caterpillar 966 M.

Year: 2015. Hours: 24.146. Weight: 24.000 kg. CE Machine. 229 KW. Central greasing system.

Radio CD.

Radio CD.
Airconditioning.
Camera.
Joystick steering.
Rops / Fops.

1 Bucket: 160x310x105 cm. Tyres: 26.5R25 50-70%.