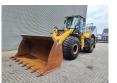

## Caterpillar 966 M

## **Beschrijving**

Caterpillar 966 M.

Year: 2015. Hours: 22.602. Weight: 24.000 kg. CE Machine. 229 KW.

Central greasing system.

Radio CD.
Airconditioning.
Camera.
Joystick steering.
Rops / Fops.

Pfreundt Wage / weight system.

1 Bucket: 160x310x105 cm.

Tyres: 26.5R25 40-80%.

ID NR: 275.

The General Terms and Conditions of Heinhuis are applicable to all adverts, offers and quotations by Heinhuis, all agreements entered into by Heinhuis and the negotiations preceding them. By any form of response you accept the applicability of the General Terms and Conditions of Heinhuis and you declare that you have taken note of these General Terms and Conditions. Our prices are export netto prices.