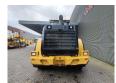

## Caterpillar 966 M

## **Beschrijving**

Caterpillar 966 M.

Year: 2015. Hours: 22.602. Weight: 24.000 kg. CE Machine. 229 KW.

Central greasing system.

Radio CD.
Airconditioning.
Camera.
Joystick steering.
Rops / Fops.

Pfreundt Wage / weight system.

1 Bucket: 160x310x105 cm.

Tyres: 26.5R25 40-80%.

ID NR: 275.

The General Terms and Conditions of Heinhuis are applicable to all adverts, offers and quotations by Heinhuis, all agreements entered into by Heinhuis and the negotiations preceding them. By any form of response you accept the applicability of the General Terms and Conditions of Heinhuis and you declare that you have taken note of these General Terms and Conditions. Our prices are export netto prices.