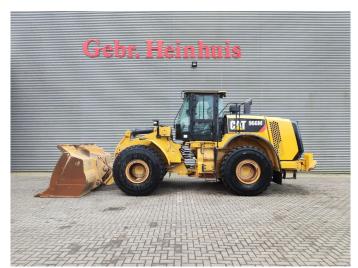

## Caterpillar 966 M

## **Beschrijving**

Caterpillar 966 M.

Year: 2015. Hours: 22.602. Weight: 24.000 kg. CE Machine. 229 KW.

Central greasing system.

Radio CD.
Airconditioning.
Camera.
Joystick steering.
Rops / Fops.

Pfreundt Wage / weight system.

1 Bucket: 160x310x105 cm.

Tyres: 26.5R25 40-80%.

ID NR: 275.

The General Terms and Conditions of Heinhuis are applicable to all adverts, offers and quotations by Heinhuis, all agreements entered into by Heinhuis and the negotiations preceding them. By any form of response you accept the applicability of the General Terms and Conditions of Heinhuis and you declare that you have taken note of these General Terms and Conditions. Our prices are export netto prices.