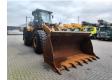

## **Beschrijving**

Caterpillar 966 M.

Year: 2015. Hours: 22.602. Weight: 24.000 kg. CE Machine. 229 KW.

Central greasing system.

Radio CD.
Airconditioning.
Camera.
Joystick steering.
Rops / Fops.

Pfreundt Wage / weight system.

1 Bucket: 160x310x105 cm.

Tyres: 26.5R25 40-80%.

ID NR: 275.

The General Terms and Conditions of Heinhuis are applicable to all adverts, offers and quotations by Heinhuis, all agreements entered into by Heinhuis and the negotiations preceding them. By any form of response you accept the applicability of the General Terms and Conditions of Heinhuis and you declare that you have taken note of these General Terms and Conditions. Our prices are export netto prices.