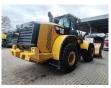

## **Beschrijving**

Caterpillar 966 M.

Year: 2015. Hours: 22.602. Weight: 24.000 kg. CE Machine. 229 KW.

Central greasing system.

Radio CD.
Airconditioning.
Camera.
Joystick steering.
Rops / Fops.

Pfreundt Wage / weight system.

1 Bucket: 160x310x105 cm.

Tyres: 26.5R25 40-80%.

ID NR: 275.

The General Terms and Conditions of Heinhuis are applicable to all adverts, offers and quotations by Heinhuis, all agreements entered into by Heinhuis and the negotiations preceding them. By any form of response you accept the applicability of the General Terms and Conditions of Heinhuis and you declare that you have taken note of these General Terms and Conditions. Our prices are export netto prices.