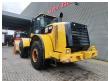

## Caterpillar 966 M

## **Beschrijving**

Caterpillar 966 M.

Year: 2015. Hours: 22.602. Weight: 24.000 kg. CE Machine. 229 KW.

Central greasing system.

Radio CD.
Airconditioning.
Camera.
Joystick steering.
Rops / Fops.

Pfreundt Wage / weight system.

1 Bucket: 160x310x105 cm.

Tyres: 26.5R25 40-80%.

ID NR: 275.

The General Terms and Conditions of Heinhuis are applicable to all adverts, offers and quotations by Heinhuis, all agreements entered into by Heinhuis and the negotiations preceding them. By any form of response you accept the applicability of the General Terms and Conditions of Heinhuis and you declare that you have taken note of these General Terms and Conditions. Our prices are export netto prices.