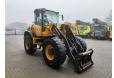

## Volvo L50H

## **Beschrijving**

Volvo L50H.

Year: 2016. Hours: 26.466. Weight: 10.500 kg. CE machine. 87 KW. Axle load: 1: 6300 kg. 2: 7500 kg.

Central greasing system.

20 KMH. Ad Blue. Quick hitch. 3th hydr. function. Airconditioning. Nightheater. Joystick. Camera.