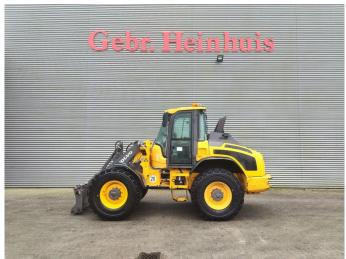

## Volvo L50H

## **Beschrijving**

Volvo L50H.

Year: 2016. Hours: 26.466. Weight: 10.500 kg. CE machine. 87 KW. Axle load: 1: 6300 kg. 2: 7500 kg.

Central greasing system.

20 KMH. Ad Blue. Quick hitch. 3th hydr. function. Airconditioning. Nightheater. Joystick. Camera.

Tyres: 17.5R25 80%.

German Machine!

ID NR: 371.

The General Terms and Conditions of Heinhuis are applicable to all adverts, offers and quotations by Heinhuis, all agreements entered into by Heinhuis and the negotiations preceding them. By any form of response you accept the applicability of the General Terms and Conditions of Heinhuis and you declare that you have taken note of these General Terms and Conditions. Our prices are export netto prices.