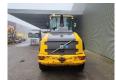

## Volvo L50H

## **Beschrijving**

Volvo L50H.

Year: 2016. Hours: 26.466. Weight: 10.500 kg. CE machine. 87 KW. Axle load: 1: 6300 kg. 2: 7500 kg.

Central greasing system.

20 KMH. Ad Blue. Quick hitch. 3th hydr. function. Airconditioning. Nightheater. Joystick. Camera.

Tyres: 17.5R25 80%.

German Machine!

ID NR: 371.

The General Terms and Conditions of Heinhuis are applicable to all adverts, offers and quotations by Heinhuis, all agreements entered into by Heinhuis and the negotiations preceding them. By any form of response you accept the applicability of the General Terms and Conditions of Heinhuis and you declare that you have taken note of these General Terms and Conditions. Our prices are export netto prices.