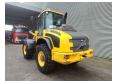

## Volvo L50H

## **Beschrijving**

Volvo L50H.

Year: 2016. Hours: 26.466. Weight: 10.500 kg. CE machine. 87 KW. Axle load: 1: 6300 kg. 2: 7500 kg.

Central greasing system.

20 KMH. Ad Blue. Quick hitch. 3th hydr. function. Airconditioning. Nightheater. Joystick. Camera.

Tyres: 17.5R25 80%.

German Machine!

ID NR: 371.

The General Terms and Conditions of Heinhuis are applicable to all adverts, offers and quotations by Heinhuis, all agreements entered into by Heinhuis and the negotiations preceding them. By any form of response you accept the applicability of the General Terms and Conditions of Heinhuis and you declare that you have taken note of these General Terms and Conditions. Our prices are export netto prices.