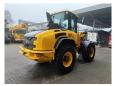

## Volvo L50H

## **Beschrijving**

Volvo L50H.

Year: 2016. Hours: 26.466. Weight: 10.500 kg. CE machine. 87 KW. Axle load: 1: 6300 kg. 2: 7500 kg.

Central greasing system.

20 KMH. Ad Blue. Quick hitch. 3th hydr. function. Airconditioning. Nightheater. Joystick. Camera.