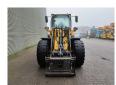

## Volvo L50H

## **Beschrijving**

Volvo L50H.

Year: 2016. Hours: 26.466. Weight: 10.500 kg. CE machine. 87 KW. Axle load: 1: 6300 kg. 2: 7500 kg.

Central greasing system.

20 KMH. Ad Blue. Quick hitch. 3th hydr. function. Airconditioning. Nightheater. Joystick. Camera.