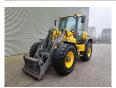

## Volvo L50H

## **Beschrijving**

Volvo L50H.

Year: 2016. Hours: 26.466. Weight: 10.500 kg. CE machine. 87 KW. Axle load: 1: 6300 kg. 2: 7500 kg.

Central greasing system.

20 KMH. Ad Blue. Quick hitch. 3th hydr. function. Airconditioning. Nightheater. Joystick. Camera.

Tyres: 17.5R25 80%.

German Machine!

ID NR: 371.

The General Terms and Conditions of Heinhuis are applicable to all adverts, offers and quotations by Heinhuis, all agreements entered into by Heinhuis and the negotiations preceding them. By any form of response you accept the applicability of the General Terms and Conditions of Heinhuis and you declare that you have taken note of these General Terms and Conditions. Our prices are export netto prices.