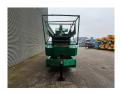

## Komptech Huttikan New Engine!

## **Beschrijving**

Komptech Hurrikan.

Year: 2006. Hours: 3459.

Max weight: 6500 kg.

CE Machine.

Axle load: 600 kg Alko axle.

53 KVA. 400 V 63 A.

New Perkins diesel engine. Tyres: 285/70R19,5 80%.