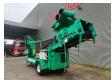

## Komptech Huttikan New Engine!

## **Beschrijving**

Komptech Hurrikan.

Year: 2006. Hours: 3459.

Max weight: 6500 kg.

CE Machine.

Axle load: 600 kg Alko axle.

53 KVA. 400 V 63 A.

New Perkins diesel engine. Tyres: 285/70R19,5 80%.