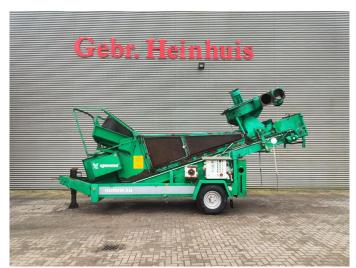

## Komptech Huttikan New Engine!

## **Beschrijving**

Komptech Hurrikan.

Year: 2006. Hours: 3459.

Max weight: 6500 kg.

CE Machine.

Axle load: 600 kg Alko axle.

53 KVA. 400 V 63 A.

New Perkins diesel engine. Tyres: 285/70R19,5 80%.