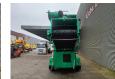

## Komptech Huttikan New Engine!

## **Beschrijving**

Komptech Hurrikan.

Year: 2006. Hours: 3459.

Max weight: 6500 kg.

CE Machine.

Axle load: 600 kg Alko axle.

53 KVA. 400 V 63 A.

New Perkins diesel engine. Tyres: 285/70R19,5 80%.