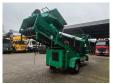

## Komptech Huttikan New Engine!

## **Beschrijving**

Komptech Hurrikan.

Year: 2006. Hours: 3459.

Max weight: 6500 kg.

CE Machine.

Axle load: 600 kg Alko axle.

53 KVA. 400 V 63 A.

New Perkins diesel engine. Tyres: 285/70R19,5 80%.