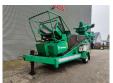

## Komptech Huttikan New Engine!

## **Beschrijving**

Komptech Hurrikan.

Year: 2006. Hours: 3459.

Max weight: 6500 kg.

CE Machine.

Axle load: 600 kg Alko axle.

53 KVA. 400 V 63 A.

New Perkins diesel engine. Tyres: 285/70R19,5 80%.