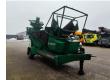

## Komptech Huttikan New Engine!

## **Beschrijving**

Komptech Hurrikan.

Year: 2006. Hours: 3459.

Max weight: 6500 kg.

CE Machine.

Axle load: 600 kg Alko axle.

53 KVA. 400 V 63 A.

New Perkins diesel engine. Tyres: 285/70R19,5 80%.