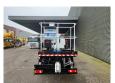

## Nissan Cabstar 35.12 NT400 CTE ZED 20.2 HV

## **Beschrijving**

BPM: De getoonde prijs is exclusief BPM

Nissan Cabstar 35.12 NT400.

Year: 2015.

Milage: 32.200 km. Manual gearbox 5 gears. Max weight: 3500 kg.

Axle load: 1: 1750 kg. 2: 2200 kg. Euro 5.

90 KW / 120 HP. 3 Persons.

Electrical operated windows.

Radio CD.

Tyres: 195/70R15 70%. CTE ZED 20.2 HV.

Year: 2015. Hours: 2751.

Max capacity basket: 300 kg / 2 persons + 140 kg.

Max working height: 20 meter. Max outreach: 8.50 meter. Max lateral force: 400 N. Max wind speed: 12.5 m/s. Max oil presure: 220 bar. Max permitted tilt: 0 degree.

4 point outriggers. Rotated basket.

ID NR: 311.

The General Terms and Conditions of Heinhuis are applicable to all adverts, offers and quotations by Heinhuis, all agreements entered into by Heinhuis and the negotiations preceding them. By any form of response you accept the applicability of the General Terms and Conditions of Heinhuis and you declare that you have taken note of these General Terms and Conditions. Our prices are export netto prices.