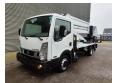

## Nissan Cabstar 35.12 NT400 CTE ZED 20.2 HV

## **Beschrijving**

BPM: De getoonde prijs is exclusief BPM

Nissan Cabstar 35.12 NT400.

Year: 2015.

Milage: 32.200 km. Manual gearbox 5 gears. Max weight: 3500 kg.

Axle load: 1: 1750 kg. 2: 2200 kg. Euro 5.

4 point outriggers. Rotated basket.

ID NR: 311.

The General Terms and Conditions of Heinhuis are applicable to all adverts, offers and quotations by Heinhuis, all agreements entered into by Heinhuis and the negotiations preceding them. By any form of response you accept the applicability of the General Terms and Conditions of Heinhuis and you declare that you have taken note of these General Terms and Conditions. Our prices are export netto prices.