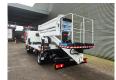

## Nissan Cabstar 35.12 NT400 CTE ZED 20.2 HV

4 point outriggers. Rotated basket.

ID NR: 311.

The General Terms and Conditions of Heinhuis are applicable to all adverts, offers and quotations by Heinhuis, all agreements entered into by Heinhuis and the negotiations preceding them. By any form of response you accept the applicability of the General Terms and Conditions of Heinhuis and you declare that you have taken note of these General Terms and Conditions. Our prices are export netto prices.