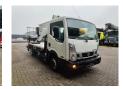

## Nissan Cabstar 35.12 NT400 CTE ZED 20.2 HV

## **Beschrijving**

BPM: De getoonde prijs is exclusief BPM

Nissan Cabstar 35.12 NT400.

Year: 2015.

Milage: 32.200 km. Manual gearbox 5 gears. Max weight: 3500 kg.

Axle load: 1: 1750 kg. 2: 2200 kg. Euro 5.

90 KW / 120 HP. 3 Persons.

Electrical operated windows.

Radio CD.

Tyres: 195/70R15 70%. CTE ZED 20.2 HV.

Year: 2015. Hours: 2751.

Max capacity basket: 300 kg / 2 persons + 140 kg.

Max working height: 20 meter. Max outreach: 8.50 meter. Max lateral force: 400 N. Max wind speed: 12.5 m/s. Max oil presure: 220 bar. Max permitted tilt: 0 degree.

4 point outriggers. Rotated basket.

ID NR: 311.

The General Terms and Conditions of Heinhuis are applicable to all adverts, offers and quotations by Heinhuis, all agreements entered into by Heinhuis and the negotiations preceding them. By any form of response you accept the applicability of the General Terms and Conditions of Heinhuis and you declare that you have taken note of these General Terms and Conditions. Our prices are export netto prices.