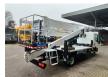

## Nissan Cabstar 35.12 NT400 CTE ZED 20.2 HV

## **Beschrijving**

BPM: De getoonde prijs is exclusief BPM

Nissan Cabstar 35.12 NT400.

Year: 2015.

Milage: 32.200 km. Manual gearbox 5 gears. Max weight: 3500 kg.

Axle load: 1: 1750 kg. 2: 2200 kg. Euro 5.

90 KW / 120 HP. 3 Persons.

Electrical operated windows.

Radio CD.

Tyres: 195/70R15 70%. CTE ZED 20.2 HV.

Year: 2015. Hours: 2751.

Max capacity basket: 300 kg / 2 persons + 140 kg.

Max working height: 20 meter. Max outreach: 8.50 meter. Max lateral force: 400 N. Max wind speed: 12.5 m/s. Max oil presure: 220 bar. Max permitted tilt: 0 degree.

4 point outriggers. Rotated basket.

ID NR: 311.

The General Terms and Conditions of Heinhuis are applicable to all adverts, offers and quotations by Heinhuis, all agreements entered into by Heinhuis and the negotiations preceding them. By any form of response you accept the applicability of the General Terms and Conditions of Heinhuis and you declare that you have taken note of these General Terms and Conditions. Our prices are export netto prices.