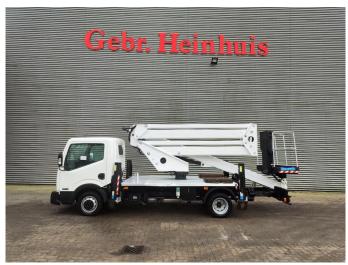

## Nissan Cabstar 35.12 NT400 CTE ZED 20.2 HV

## **Beschrijving**

BPM: De getoonde prijs is exclusief BPM

Nissan Cabstar 35.12 NT400.

Year: 2015.

Milage: 32.200 km. Manual gearbox 5 gears. Max weight: 3500 kg.

Axle load: 1: 1750 kg. 2: 2200 kg. Euro 5.

90 KW / 120 HP. 3 Persons.

Electrical operated windows.

Radio CD.

Tyres: 195/70R15 70%. CTE ZED 20.2 HV.

Year: 2015. Hours: 2751.

Max capacity basket: 300 kg / 2 persons + 140 kg.

Max working height: 20 meter. Max outreach: 8.50 meter. Max lateral force: 400 N. Max wind speed: 12.5 m/s. Max oil presure: 220 bar. Max permitted tilt: 0 degree.

4 point outriggers. Rotated basket.

ID NR: 311.

The General Terms and Conditions of Heinhuis are applicable to all adverts, offers and quotations by Heinhuis, all agreements entered into by Heinhuis and the negotiations preceding them. By any form of response you accept the applicability of the General Terms and Conditions of Heinhuis and you declare that you have taken note of these General Terms and Conditions. Our prices are export netto prices.